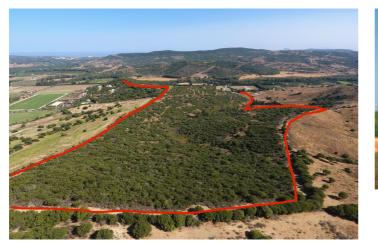

## Costa de la Luz, San Martín de Tesorillo

Extraordinary finca of 370,000 m2 in the area of San Martin del Tesorillo. 15 minutes to Sotogrande. Private road access. Located in a secluded valley with excellent views and near an established polo field. Excellent price for the area of less than 8 euros per square metre. ASK FOR VIDEO! WATER: The finca has 3 or 4 legal and working wells that are currently used to irrigate the trees they have planted there. Access to the farm from the road by a path over the channel of the canalized stream. It is bordered to the west by a stream, to the north and west by several registered farms and to the south by an irrigation canal with water from the Guadiaro river. ELECTRICITY: There is mains electricity supply. VEGETATION: According to the cadastral description, the farm has 2,420 m<sup>2</sup> of irrigated land,  $33,382 \text{ m}^2$  of dry land, 109,442 of pastures and the rest of scrub and unproductive. Medium vegetation - dense scrub, eucalyptus, wild olive trees and without significant geographical features. PENDING: The farm has an average slope of 14% North-South from the highest part in the north to the lowest part in the south. BUILDINGS: Inside the farm there is a house-farmhouse in a state of abandonment with a well, a construction in a state of semi-collapse, which for safety reasons is not accessed, although its approximate location is represented on plans and a warehouse. As it currently stands one can only build structures that are related to agricultural and livestock, such as barns, stables, storage units etc.... According to the Seller's architect a boutique / rural hotel is a possibility, however one would have to proceed with a "proyecto de actuación" and present this to the Town Hall and Junta de Andalucia. There is no 100% guarantee that it would get approval, although, there is a possibility. There is the possibility to meet with the Seller's architect as he has connections with the Town Hall. Location, location, location ...\* 1 minute to polo grounds. \* 15 minutes to Sotogrande International School \* 12 minutes to beach and Sotogrande Marina. \* 15 minutes to world class golf. \* 18 minutes to Puerto de la Duquesa. \* 25 minutes to Estepona. \* 35 minutes to Gibraltar or ferry to Morocco. \* 40 minutes to Marbella \* 45 minutes to Tarifa. \* 75 minutes to Malaga Airport. \* 85 minutes to the centre of Malaga.