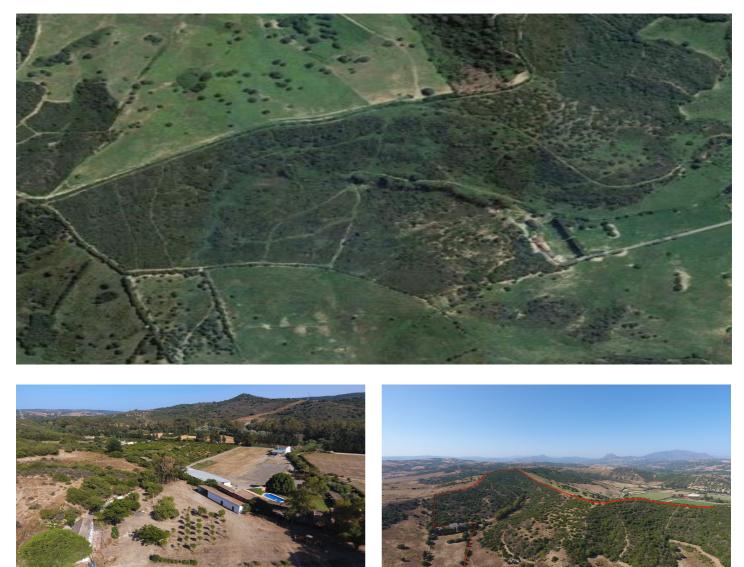

## Costa de la Luz, San Martín de Tesorillo

Extraordinary finca of 370,000 m2 in the area of San Martin del Tesorillo. 15 minutes to Sotogrande. Private road access. Located in a secluded valley with excellent views and near an established polo field. Excellent price for the area of less than 8 euros per square metre. ASK FOR VIDEO! WATER: The finca has 3 or 4 legal and working wells that are currently used to irrigate the trees they have planted there. Access to the farm from the road by a path over the channel of the canalized stream. It is bordered to the west by a stream, to the north and west by several registered farms and to the south by an irrigation canal with water from the Guadiaro river. ELECTRICITY: There is mains electricity supply. VEGETATION: According to the cadastral description, the farm has 2,420 m<sup>2</sup> of irrigated land,  $33,382 \text{ m}^2$  of dry land, 109,442 of pastures and the rest of scrub and unproductive. Medium vegetation - dense scrub, eucalyptus, wild olive trees and without significant geographical features. PENDING: The farm has an average slope of 14% North-South from the highest part in the north to the lowest part in the south. BUILDINGS: Inside the farm there is a house-farmhouse in a state of abandonment with a well, a construction in a state of semi-collapse, which for safety reasons is not accessed, although its approximate location is represented on plans and a warehouse. As it currently stands one can only build structures that are related to agricultural and livestock, such as barns, stables, storage units etc.... According to the Seller's architect a boutique / rural hotel is a possibility, however one would have to proceed with a "proyecto de actuación" and present this to the Town Hall and Junta de Andalucia. There is no 100% guarantee that it would get approval, although, there is a possibility. There is the possibility to meet with the Seller's architect as he has connections with the Town Hall. Location, location, location ...\* 1 minute to polo grounds. \* 15 minutes to Sotogrande International School \* 12 minutes to beach and Sotogrande Marina. \* 15 minutes to world class golf. \* 18 minutes to Puerto de la Duquesa. \* 25 minutes to Estepona. \* 35 minutes to Gibraltar or ferry to Morocco. \* 40 minutes to Marbella \* 45 minutes to Tarifa. \* 75 minutes to Malaga Airport. \* 85 minutes to the centre of Malaga.