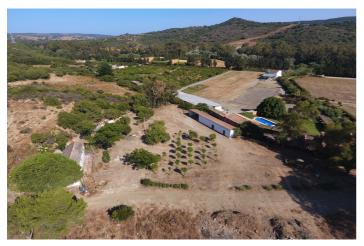

## Costa de la Luz, San Martín de Tesorillo

Extraordinary finca of 370,000 m2 in the area of San Martin del Tesorillo. 15 minutes to Sotogrande. Private road access. Located in a secluded valley with excellent views and near an established polo field. Excellent price for the area of less than 8 euros per square metre. ASK FOR VIDEO! WATER: The finca has 3 or 4 legal and working wells that are currently used to irrigate the trees they have planted there. Access to the farm from the road by a path over the channel of the canalized stream. It is bordered to the west by a stream, to the north and west by several registered farms and to the south by an irrigation canal with water from the Guadiaro river. ELECTRICITY: There is mains electricity supply. VEGETATION: According to the cadastral description, the farm has 2,420 m<sup>2</sup> of irrigated land, 33,382 m<sup>2</sup> of dry land, 109,442 of pastures and the rest of scrub and unproductive. Medium vegetation - dense scrub, eucalyptus, wild olive trees and without significant geographical features. PENDING: The farm has an average slope of 14% North-South from the highest part in the north to the lowest part in the south. BUILDINGS: Inside the farm there is a house-farmhouse in a state of abandonment with a well, a construction in a state of semi-collapse, which for safety reasons is not accessed, although its approximate location is represented on plans and a warehouse. As it currently stands one can only build structures that are related to agricultural and livestock, such as barns, stables, storage units etc.... According to the Seller's architect a boutique / rural hotel is a possibility, however one would have to proceed with a "proyecto de actuación" and present this to the Town Hall and Junta de Andalucia. There is no 100% guarantee that it would get approval, although, there is a possibility. There is the possibility to meet with the Seller's architect as he has connections with the Town Hall. Location, location, location .. \* 1 minute to polo grounds. \* 15 minutes to Sotogrande International School \* 12 minutes to beach and Sotogrande Marina. \* 15 minutes to world class golf. \* 18 minutes to Puerto de la Duquesa. \* 25 minutes to Estepona. \* 35 minutes to Gibraltar or ferry to Morocco. \* 40 minutes to Marbella \* 45 minutes to Tarifa. \* 75 minutes to Malaga Airport. \* 85 minutes to the centre of Malaga.