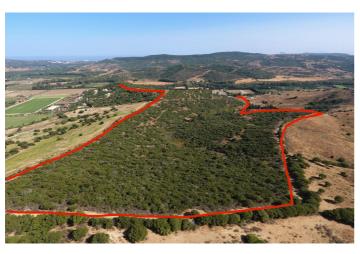

## Costa de la Luz, San Martín de Tesorillo

Extraordinary finca of 370,000 m2 in the area of San Martin del Tesorillo. 15 minutes to Sotogrande. Private road access. Located in a secluded valley with excellent views and near an established polo field. Excellent price for the area of less than 8 euros per square metre. ASK FOR VIDEO! WATER: The finca has 3 or 4 legal and working wells that are currently used to irrigate the trees they have planted there. Access to the farm from the road by a path over the channel of the canalized stream. It is bordered to the west by a stream, to the north and west by several registered farms and to the south by an irrigation canal with water from the Guadiaro river. ELECTRICITY: There is mains electricity supply. VEGETATION: According to the cadastral description, the farm has 2,420 m<sup>2</sup> of irrigated land, 33,382 m<sup>2</sup> of dry land, 109,442 of pastures and the rest of scrub and unproductive. Medium vegetation - dense scrub, eucalyptus, wild olive trees and without significant geographical features. PENDING: The farm has an average slope of 14% North-South from the highest part in the north to the lowest part in the south. BUILDINGS: Inside the farm there is a house-farmhouse in a state of abandonment with a well, a construction in a state of semi-collapse, which for safety reasons is not accessed, although its approximate location is represented on plans and a warehouse. As it currently stands one can only build structures that are related to agricultural and livestock, such as barns, stables, storage units etc.... According to the Seller's architect a boutique / rural hotel is a possibility, however one would have to proceed with a "proyecto de actuación" and present this to the Town Hall and Junta de Andalucia. There is no 100% guarantee that it would get approval, although, there is a possibility. There is the possibility to meet with the Seller's architect as he has connections with the Town Hall. Location, location, location .. \* 1 minute to polo grounds. \* 15 minutes to Sotogrande International School \* 12 minutes to beach and Sotogrande Marina. \* 15 minutes to world class golf. \* 18 minutes to Puerto de la Duquesa. \* 25 minutes to Estepona. \* 35 minutes to Gibraltar or ferry to Morocco. \* 40 minutes to Marbella \* 45 minutes to Tarifa. \* 75 minutes to Malaga Airport. \* 85 minutes to the centre of Malaga.