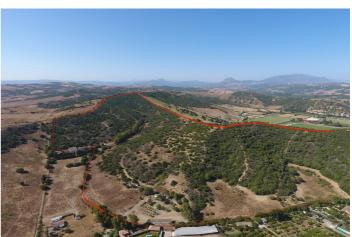

## Costa de la Luz, San Martín de Tesorillo

Extraordinary finca of 370,000 m2 in the area of San Martin del Tesorillo. 15 minutes to Sotogrande. Private road access. Located in a secluded valley with excellent views and near an established polo field. Excellent price for the area of less than 8 euros per square metre. ASK FOR VIDEO! WATER: The finca has 3 or 4 legal and working wells that are currently used to irrigate the trees they have planted there. Access to the farm from the road by a path over the channel of the canalized stream. It is bordered to the west by a stream, to the north and west by several registered farms and to the south by an irrigation canal with water from the Guadiaro river. ELECTRICITY: There is mains electricity supply. VEGETATION: According to the cadastral description, the farm has 2,420 m<sup>2</sup> of irrigated land, 33,382 m<sup>2</sup> of dry land, 109,442 of pastures and the rest of scrub and unproductive. Medium vegetation - dense scrub, eucalyptus, wild olive trees and without significant geographical features. PENDING: The farm has an average slope of 14% North-South from the highest part in the north to the lowest part in the south. BUILDINGS: Inside the farm there is a house-farmhouse in a state of abandonment with a well, a construction in a state of semi-collapse, which for safety reasons is not accessed, although its approximate location is represented on plans and a warehouse. As it currently stands one can only build structures that are related to agricultural and livestock, such as barns, stables, storage units etc.... According to the Seller's architect a boutique / rural hotel is a possibility, however one would have to proceed with a "proyecto de actuación" and present this to the Town Hall and Junta de Andalucia. There is no 100% guarantee that it would get approval, although, there is a possibility. There is the possibility to meet with the Seller's architect as he has connections with the Town Hall. Location, location, location .. \* 1 minute to polo grounds. \* 15 minutes to Sotogrande International School \* 12 minutes to beach and Sotogrande Marina. \* 15 minutes to world class golf. \* 18 minutes to Puerto de la Duquesa. \* 25 minutes to Estepona. \* 35 minutes to Gibraltar or ferry to Morocco. \* 40 minutes to Marbella \* 45 minutes to Tarifa. \* 75 minutes to Malaga Airport. \* 85 minutes to the centre of Malaga.