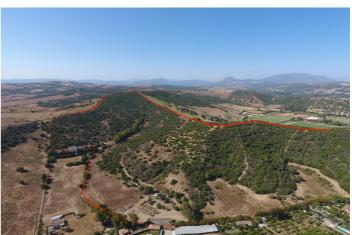

## Costa de la Luz, San Martín de Tesorillo

Extraordinary finca of 370,000 m2 in the area of San Martin del Tesorillo. 15 minutes to Sotogrande. Private road access. Located in a secluded valley with excellent views and near an established polo field. Excellent price for the area of less than 8 euros per square metre. ASK FOR VIDEO! WATER: The finca has 3 or 4 legal and working wells that are currently used to irrigate the trees they have planted there. Access to the farm from the road by a path over the channel of the canalized stream. It is bordered to the west by a stream, to the north and west by several registered farms and to the south by an irrigation canal with water from the Guadiaro river. ELECTRICITY: There is mains electricity supply. VEGETATION: According to the cadastral description, the farm has 2,420 m<sup>2</sup> of irrigated land, 33,382 m<sup>2</sup> of dry land, 109,442 of pastures and the rest of scrub and unproductive. Medium vegetation - dense scrub, eucalyptus, wild olive trees and without significant geographical features. PENDING: The farm has an average slope of 14% North-South from the highest part in the north to the lowest part in the south. BUILDINGS: Inside the farm there is a house-farmhouse in a state of abandonment with a well, a construction in a state of semi-collapse, which for safety reasons is not accessed, although its approximate location is represented on plans and a warehouse. As it currently stands one can only build structures that are related to agricultural and livestock, such as barns, stables, storage units etc.... According to the Seller's architect a boutique / rural hotel is a possibility, however one would have to proceed with a "proyecto de actuación" and present this to the Town Hall and Junta de Andalucia. There is no 100% guarantee that it would get approval, although, there is a possibility. There is the possibility to meet with the Seller's architect as he has connections with the Town Hall. Location, location, location .. \* 1 minute to polo grounds. \* 15 minutes to Sotogrande International School \* 12 minutes to beach and Sotogrande Marina. \* 15 minutes to world class golf. \* 18 minutes to Puerto de la Duquesa. \* 25 minutes to Estepona. \* 35 minutes to Gibraltar or ferry to Morocco. \* 40 minutes to Marbella \* 45 minutes to Tarifa. \* 75 minutes to Malaga Airport. \* 85 minutes to the centre of Malaga.