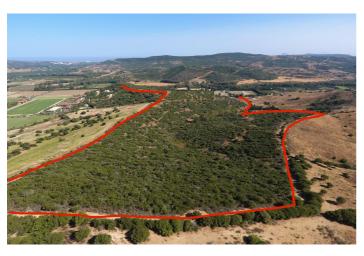

## Costa de la Luz, San Martín de Tesorillo

Extraordinary finca of 370,000 m2 in the area of San Martin del Tesorillo. 15 minutes to Sotogrande. Private road access. Located in a secluded valley with excellent views and near an established polo field. Excellent price for the area of less than 8 euros per square metre. ASK FOR VIDEO! WATER: The finca has 3 or 4 legal and working wells that are currently used to irrigate the trees they have planted there. Access to the farm from the road by a path over the channel of the canalized stream. It is bordered to the west by a stream, to the north and west by several registered farms and to the south by an irrigation canal with water from the Guadiaro river. ELECTRICITY: There is mains electricity supply. VEGETATION: According to the cadastral description, the farm has 2,420 m<sup>2</sup> of irrigated land, 33,382 m<sup>2</sup> of dry land, 109,442 of pastures and the rest of scrub and unproductive. Medium vegetation - dense scrub, eucalyptus, wild olive trees and without significant geographical features. PENDING: The farm has an average slope of 14% North-South from the highest part in the north to the lowest part in the south. BUILDINGS: Inside the farm there is a house-farmhouse in a state of abandonment with a well, a construction in a state of semi-collapse, which for safety reasons is not accessed, although its approximate location is represented on plans and a warehouse. As it currently stands one can only build structures that are related to agricultural and livestock, such as barns, stables, storage units etc.... According to the Seller's architect a boutique / rural hotel is a possibility, however one would have to proceed with a "proyecto de actuación" and present this to the Town Hall and Junta de Andalucia. There is no 100% guarantee that it would get approval, although, there is a possibility. There is the possibility to meet with the Seller's architect as he has connections with the Town Hall. Location, location, location .. \* 1 minute to polo grounds. \* 15 minutes to Sotogrande International School \* 12 minutes to beach and Sotogrande Marina. \* 15 minutes to world class golf. \* 18 minutes to Puerto de la Duquesa. \* 25 minutes to Estepona. \* 35 minutes to Gibraltar or ferry to Morocco. \* 40 minutes to Marbella \* 45 minutes to Tarifa. \* 75 minutes to Malaga Airport. \* 85 minutes to the centre of Malaga.