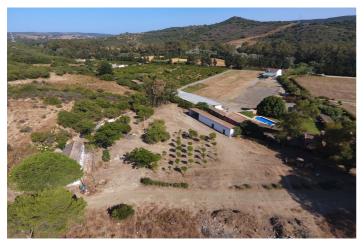

## Costa de la Luz, San Martín de Tesorillo

Extraordinary finca of 370,000 m2 in the area of San Martin del Tesorillo. 15 minutes to Sotogrande. Private road access. Located in a secluded valley with excellent views and near an established polo field. Excellent price for the area of less than 8 euros per square metre. ASK FOR VIDEO! WATER: The finca has 3 or 4 legal and working wells that are currently used to irrigate the trees they have planted there. Access to the farm from the road by a path over the channel of the canalized stream. It is bordered to the west by a stream, to the north and west by several registered farms and to the south by an irrigation canal with water from the Guadiaro river. ELECTRICITY: There is mains electricity supply. VEGETATION: According to the cadastral description, the farm has 2,420 m<sup>2</sup> of irrigated land, 33,382 m<sup>2</sup> of dry land, 109,442 of pastures and the rest of scrub and unproductive. Medium vegetation - dense scrub, eucalyptus, wild olive trees and without significant geographical features. PENDING: The farm has an average slope of 14% North-South from the highest part in the north to the lowest part in the south. BUILDINGS: Inside the farm there is a house-farmhouse in a state of abandonment with a well, a construction in a state of semi-collapse, which for safety reasons is not accessed, although its approximate location is represented on plans and a warehouse. As it currently stands one can only build structures that are related to agricultural and livestock, such as barns, stables, storage units etc.... According to the Seller's architect a boutique / rural hotel is a possibility, however one would have to proceed with a "proyecto de actuación" and present this to the Town Hall and Junta de Andalucia. There is no 100% guarantee that it would get approval, although, there is a possibility. There is the possibility to meet with the Seller's architect as he has connections with the Town Hall. Location, location, location .. \* 1 minute to polo grounds. \* 15 minutes to Sotogrande International School \* 12 minutes to beach and Sotogrande Marina. \* 15 minutes to world class golf. \* 18 minutes to Puerto de la Duquesa. \* 25 minutes to Estepona. \* 35 minutes to Gibraltar or ferry to Morocco. \* 40 minutes to Marbella \* 45 minutes to Tarifa. \* 75 minutes to Malaga Airport. \* 85 minutes to the centre of Malaga.