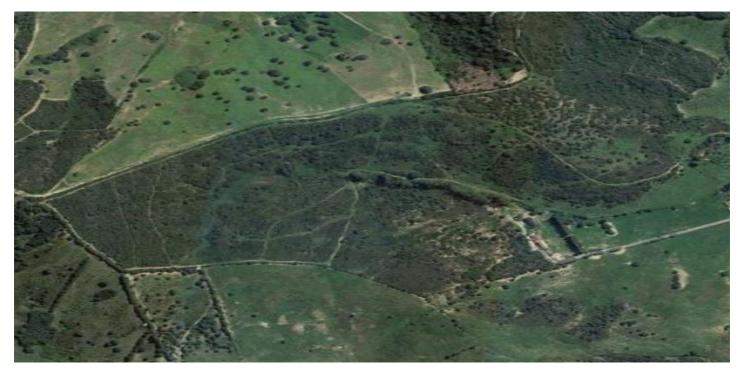

## Costa de la Luz, San Martín de Tesorillo

Extraordinary finca of 370,000 m2 in the area of San Martin del Tesorillo. 15 minutes to Sotogrande. Private road access. Located in a secluded valley with excellent views and near an established polo field. Excellent price for the area of less than 8 euros per square metre. ASK FOR VIDEO! WATER: The finca has 3 or 4 legal and working wells that are currently used to irrigate the trees they have planted there. Access to the farm from the road by a path over the channel of the canalized stream. It is bordered to the west by a stream, to the north and west by several registered farms and to the south by an irrigation canal with water from the Guadiaro river. ELECTRICITY: There is mains electricity supply. VEGETATION: According to the cadastral description, the farm has 2,420 m<sup>2</sup> of irrigated land, 33,382 m<sup>2</sup> of dry land, 109,442 of pastures and the rest of scrub and unproductive. Medium vegetation - dense scrub, eucalyptus, wild olive trees and without significant geographical features. PENDING: The farm has an average slope of 14% North-South from the highest part in the north to the lowest part in the south. BUILDINGS: Inside the farm there is a house-farmhouse in a state of abandonment with a well, a construction in a state of semi-collapse, which for safety reasons is not accessed, although its approximate location is represented on plans and a warehouse. As it currently stands one can only build structures that are related to agricultural and livestock, such as barns, stables, storage units etc.... According to the Seller's architect a boutique / rural hotel is a possibility, however one would have to proceed with a "proyecto de actuación" and present this to the Town Hall and Junta de Andalucia. There is no 100% guarantee that it would get approval, although, there is a possibility. There is the possibility to meet with the Seller's architect as he has connections with the Town Hall. Location, location, location .. \* 1 minute to polo grounds. \* 15 minutes to Sotogrande International School \* 12 minutes to beach and Sotogrande Marina. \* 15 minutes to world class golf. \* 18 minutes to Puerto de la Duquesa. \* 25 minutes to Estepona. \* 35 minutes to Gibraltar or ferry to Morocco. \* 40 minutes to Marbella \* 45 minutes to Tarifa. \* 75 minutes to Malaga Airport. \* 85 minutes to the centre of Malaga.