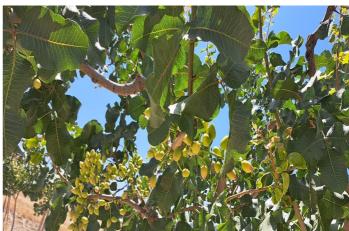

## Guadalteba, Cañete la Real

Rural land of 1.8 ha. It is located in Cañete La Real, about 25 minutes from Ronda and Campillos and approximately one hour from the Costa del Sol. It has very good access as it borders the road. The land is planted with Pistachio trees, currently highly valued. The trees are young in full production. It has underground drip irrigation with a water tank with a capacity of 18,000 liters with water from a large spring that always has water even in summer, it is located about 200m from the land with authorization for its use The land is also satisfactory for installing a solar farm thanks to its southerly direction. It is eligible for CAP subsidies.