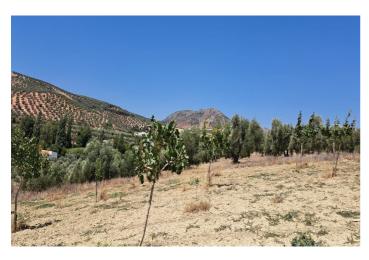

## Guadalteba, Cañete la Real

Rural land of 1.8 ha. It is located in Cañete La Real, about 25 minutes from Ronda and Campillos and approximately one hour from the Costa del Sol. It has very good access as it borders the road. The land is planted with Pistachio trees, currently highly valued. The trees are young in full production. It has underground drip irrigation with a water tank with a capacity of 18,000 liters with water from a large spring that always has water even in summer, it is located about 200m from the land with authorization for its use The land is also satisfactory for installing a solar farm thanks to its southerly direction. It is eligible for CAP subsidies.