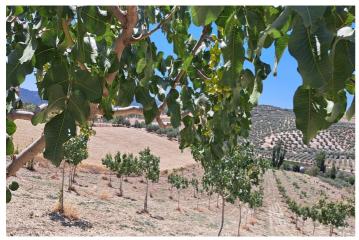

## Guadalteba, Cañete la Real

Rural land of 1.8 ha. It is located in Cañete La Real, about 25 minutes from Ronda and Campillos and approximately one hour from the Costa del Sol. It has very good access as it borders the road. The land is planted with Pistachio trees, currently highly valued. The trees are young in full production. It has underground drip irrigation with a water tank with a capacity of 18,000 liters with water from a large spring that always has water even in summer, it is located about 200m from the land with authorization for its use The land is also satisfactory for installing a solar farm thanks to its southerly direction. It is eligible for CAP subsidies.