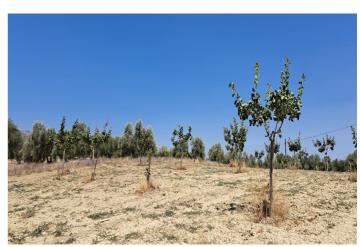

## Guadalteba, Cañete la Real

Rural land of 1.8 ha. It is located in Cañete La Real, about 25 minutes from Ronda and Campillos and approximately one hour from the Costa del Sol. It has very good access as it borders the road. The land is planted with Pistachio trees, currently highly valued. The trees are young in full production. It has underground drip irrigation with a water tank with a capacity of 18,000 liters with water from a large spring that always has water even in summer, it is located about 200m from the land with authorization for its use The land is also satisfactory for installing a solar farm thanks to its southerly direction. It is eligible for CAP subsidies.