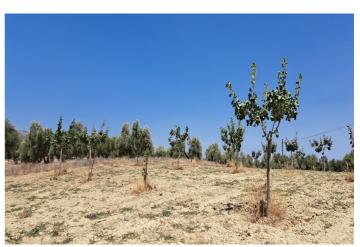

## Guadalteba, Cañete la Real

Rural land of 1.8 ha. It is located in Cañete La Real, about 25 minutes from Ronda and Campillos and approximately one hour from the Costa del Sol. It has very good access as it borders the road. The land is planted with Pistachio trees, currently highly valued. The trees are young in full production. It has underground drip irrigation with a water tank with a capacity of 18,000 liters with water from a large spring that always has water even in summer, it is located about 200m from the land with authorization for its use The land is also satisfactory for installing a solar farm thanks to its southerly direction. It is eligible for CAP subsidies.