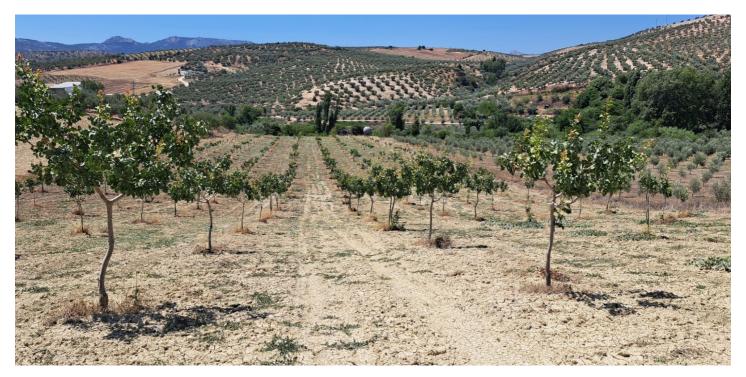

## Guadalteba, Cañete la Real

Rural land of 1.8 ha. It is located in Cañete La Real, about 25 minutes from Ronda and Campillos and approximately one hour from the Costa del Sol. It has very good access as it borders the road. The land is planted with Pistachio trees, currently highly valued. The trees are young in full production. It has underground drip irrigation with a water tank with a capacity of 18,000 liters with water from a large spring that always has water even in summer, it is located about 200m from the land with authorization for its use The land is also satisfactory for installing a solar farm thanks to its southerly direction. It is eligible for CAP subsidies.