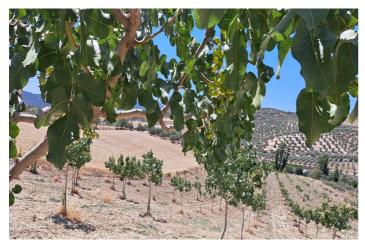

## Guadalteba, Cañete la Real

Rural land of 1.8 ha. It is located in Cañete La Real, about 25 minutes from Ronda and Campillos and approximately one hour from the Costa del Sol. It has very good access as it borders the road. The land is planted with Pistachio trees, currently highly valued. The trees are young in full production. It has underground drip irrigation with a water tank with a capacity of 18,000 liters with water from a large spring that always has water even in summer, it is located about 200m from the land with authorization for its use The land is also satisfactory for installing a solar farm thanks to its southerly direction. It is eligible for CAP subsidies.