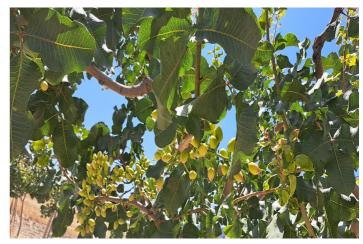

## Guadalteba, Cañete la Real

Rural land of 1.8 ha. It is located in Cañete La Real, about 25 minutes from Ronda and Campillos and approximately one hour from the Costa del Sol. It has very good access as it borders the road. The land is planted with Pistachio trees, currently highly valued. The trees are young in full production. It has underground drip irrigation with a water tank with a capacity of 18,000 liters with water from a large spring that always has water even in summer, it is located about 200m from the land with authorization for its use The land is also satisfactory for installing a solar farm thanks to its southerly direction. It is eligible for CAP subsidies.