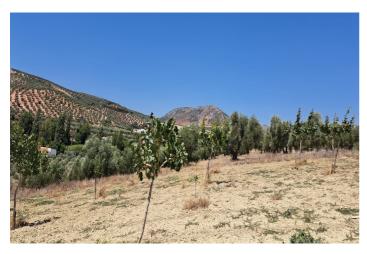

## Guadalteba, Cañete la Real

Rural land of 1.8 ha. It is located in Cañete La Real, about 25 minutes from Ronda and Campillos and approximately one hour from the Costa del Sol. It has very good access as it borders the road. The land is planted with Pistachio trees, currently highly valued. The trees are young in full production. It has underground drip irrigation with a water tank with a capacity of 18,000 liters with water from a large spring that always has water even in summer, it is located about 200m from the land with authorization for its use The land is also satisfactory for installing a solar farm thanks to its southerly direction. It is eligible for CAP subsidies.