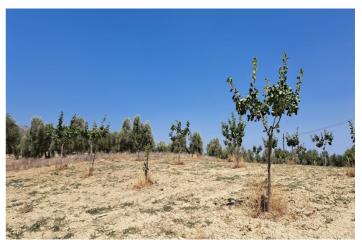

## Guadalteba, Cañete la Real

Rural land of 1.8 ha. It is located in Cañete La Real, about 25 minutes from Ronda and Campillos and approximately one hour from the Costa del Sol. It has very good access as it borders the road. The land is planted with Pistachio trees, currently highly valued. The trees are young in full production. It has underground drip irrigation with a water tank with a capacity of 18,000 liters with water from a large spring that always has water even in summer, it is located about 200m from the land with authorization for its use The land is also satisfactory for installing a solar farm thanks to its southerly direction. It is eligible for CAP subsidies.