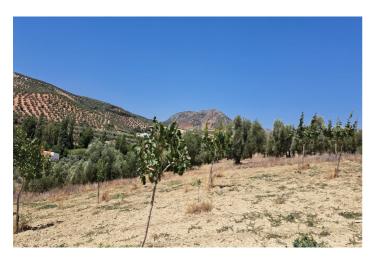

## Guadalteba, Cañete la Real

Rural land of 1.8 ha. It is located in Cañete La Real, about 25 minutes from Ronda and Campillos and approximately one hour from the Costa del Sol. It has very good access as it borders the road. The land is planted with Pistachio trees, currently highly valued. The trees are young in full production. It has underground drip irrigation with a water tank with a capacity of 18,000 liters with water from a large spring that always has water even in summer, it is located about 200m from the land with authorization for its use The land is also satisfactory for installing a solar farm thanks to its southerly direction. It is eligible for CAP subsidies.