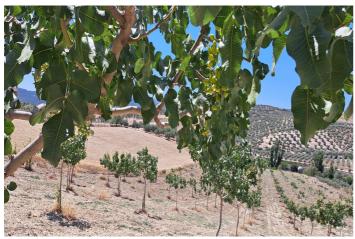

## Guadalteba, Cañete la Real

Rural land of 1.8 ha. It is located in Cañete La Real, about 25 minutes from Ronda and Campillos and approximately one hour from the Costa del Sol. It has very good access as it borders the road. The land is planted with Pistachio trees, currently highly valued. The trees are young in full production. It has underground drip irrigation with a water tank with a capacity of 18,000 liters with water from a large spring that always has water even in summer, it is located about 200m from the land with authorization for its use The land is also satisfactory for installing a solar farm thanks to its southerly direction. It is eligible for CAP subsidies.