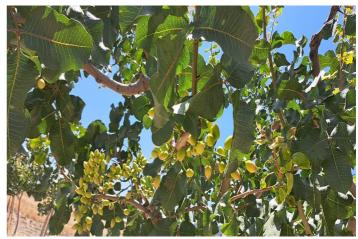

## Guadalteba, Cañete la Real

Rural land of 1.8 ha. It is located in Cañete La Real, about 25 minutes from Ronda and Campillos and approximately one hour from the Costa del Sol. It has very good access as it borders the road. The land is planted with Pistachio trees, currently highly valued. The trees are young in full production. It has underground drip irrigation with a water tank with a capacity of 18,000 liters with water from a large spring that always has water even in summer, it is located about 200m from the land with authorization for its use The land is also satisfactory for installing a solar farm thanks to its southerly direction. It is eligible for CAP subsidies.