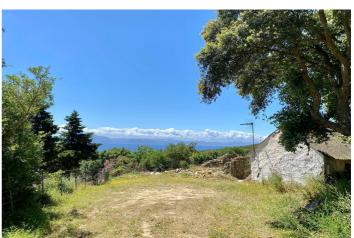

## Costa de la Luz, Tarifa

Farm located in the heart of the Strait of Gibraltar Natural Park. This is a 4,124 m2 plot with two small houses of 54 m2 and 34 m2. The farm is registered and was inhabited until a few years ago. It is currently in need of renovation. The advantage of this property lie in its exceptional location overlooking the Strait of Gibraltar and the African coast, in an unparalleled setting. This is a unique opportunity. The Strait of Gibraltar Natural Park is a protected area, and few homes, like this one, have been legally built and are registered.