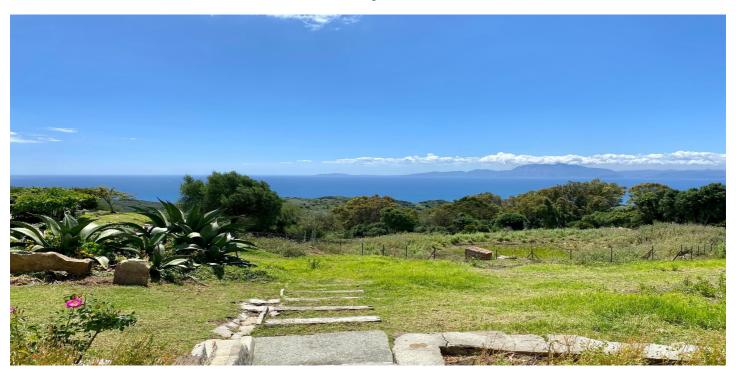

## Costa de la Luz, Tarifa

Farm located in the heart of the Strait of Gibraltar Natural Park. This is a 4,124 m2 plot with two small houses of 54 m2 and 34 m2. The farm is registered and was inhabited until a few years ago. It is currently in need of renovation. The advantage of this property lie in its exceptional location overlooking the Strait of Gibraltar and the African coast, in an unparalleled setting. This is a unique opportunity. The Strait of Gibraltar Natural Park is a protected area, and few homes, like this one, have been legally built and are registered.