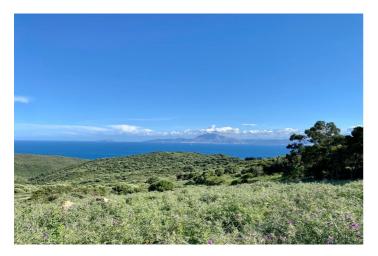

## Costa de la Luz, Tarifa

Farm located in the heart of the Strait of Gibraltar Natural Park. This is a 4,124 m2 plot with two small houses of 54 m2 and 34 m2. The farm is registered and was inhabited until a few years ago. It is currently in need of renovation. The advantage of this property lie in its exceptional location overlooking the Strait of Gibraltar and the African coast, in an unparalleled setting. This is a unique opportunity. The Strait of Gibraltar Natural Park is a protected area, and few homes, like this one, have been legally built and are registered.