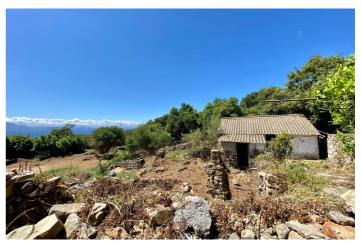

## Costa de la Luz, Tarifa

Farm located in the heart of the Strait of Gibraltar Natural Park. This is a 4,124 m2 plot with two small houses of 54 m2 and 34 m2. The farm is registered and was inhabited until a few years ago. It is currently in need of renovation. The advantage of this property lie in its exceptional location overlooking the Strait of Gibraltar and the African coast, in an unparalleled setting. This is a unique opportunity. The Strait of Gibraltar Natural Park is a protected area, and few homes, like this one, have been legally built and are registered.