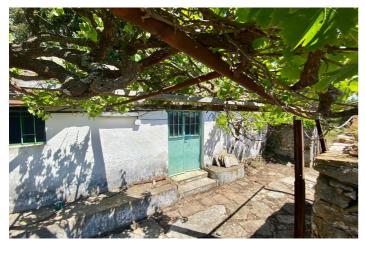

## Costa de la Luz, Tarifa

Farm located in the heart of the Strait of Gibraltar Natural Park. This is a 4,124 m2 plot with two small houses of 54 m2 and 34 m2. The farm is registered and was inhabited until a few years ago. It is currently in need of renovation. The advantage of this property lie in its exceptional location overlooking the Strait of Gibraltar and the African coast, in an unparalleled setting. This is a unique opportunity. The Strait of Gibraltar Natural Park is a protected area, and few homes, like this one, have been legally built and are registered.