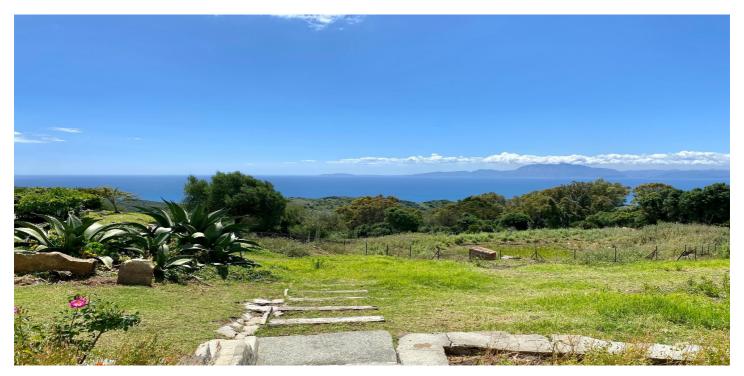

## Costa de la Luz, Tarifa

Farm located in the heart of the Strait of Gibraltar Natural Park. This is a 4,124 m2 plot with two small houses of 54 m2 and 34 m2. The farm is registered and was inhabited until a few years ago. It is currently in need of renovation. The advantage of this property lie in its exceptional location overlooking the Strait of Gibraltar and the African coast, in an unparalleled setting. This is a unique opportunity. The Strait of Gibraltar Natural Park is a protected area, and few homes, like this one, have been legally built and are registered.