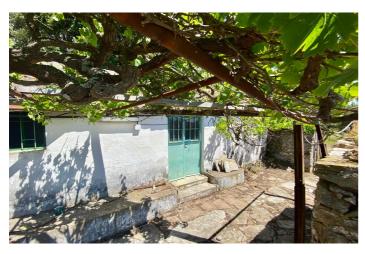

## Costa de la Luz, Tarifa

Farm located in the heart of the Strait of Gibraltar Natural Park. This is a 4,124 m2 plot with two small houses of 54 m2 and 34 m2. The farm is registered and was inhabited until a few years ago. It is currently in need of renovation. The advantage of this property lie in its exceptional location overlooking the Strait of Gibraltar and the African coast, in an unparalleled setting. This is a unique opportunity. The Strait of Gibraltar Natural Park is a protected area, and few homes, like this one, have been legally built and are registered.