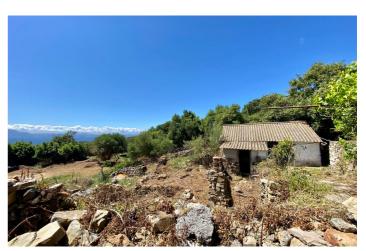

## Costa de la Luz, Tarifa

Farm located in the heart of the Strait of Gibraltar Natural Park. This is a 4,124 m2 plot with two small houses of 54 m2 and 34 m2. The farm is registered and was inhabited until a few years ago. It is currently in need of renovation. The advantage of this property lie in its exceptional location overlooking the Strait of Gibraltar and the African coast, in an unparalleled setting. This is a unique opportunity. The Strait of Gibraltar Natural Park is a protected area, and few homes, like this one, have been legally built and are registered.