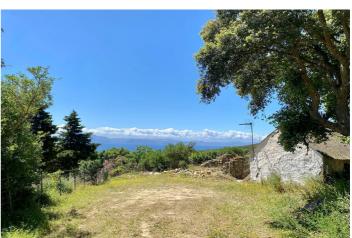

## Costa de la Luz, Tarifa

Farm located in the heart of the Strait of Gibraltar Natural Park. This is a 4,124 m2 plot with two small houses of 54 m2 and 34 m2. The farm is registered and was inhabited until a few years ago. It is currently in need of renovation. The advantage of this property lie in its exceptional location overlooking the Strait of Gibraltar and the African coast, in an unparalleled setting. This is a unique opportunity. The Strait of Gibraltar Natural Park is a protected area, and few homes, like this one, have been legally built and are registered.