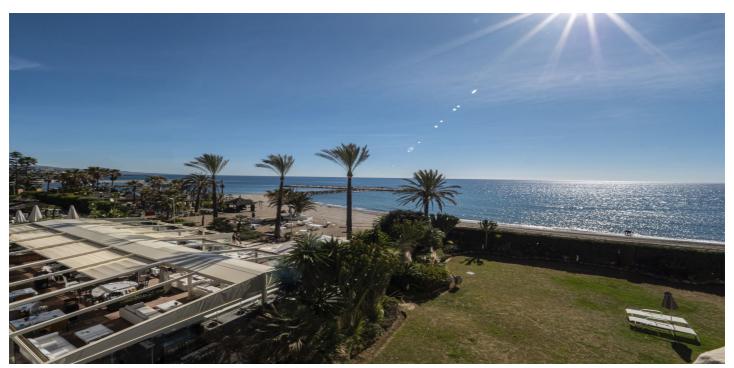

## Costa del Sol, Puerto Banús

This second-floor flat is a beachfront gem located within the La Herradura building. Positioned to face south to east, it offers direct, unobstructed vistas of the beach and the sea, with Puerto Banus just a short stroll away. The interior comprises a comfortable living and dining area, a well-equipped kitchen, a generously sized master bedroom with an en-suite bathroom, and an additional guest bedroom and bathroom. A highlight of the property is its covered terrace, seamlessly connected to the living space through glass curtains. The flat also includes a garage, as well as a storage room that can double as a bedroom, complete with an adjoining bathroom and natural light source. Residents have access to a communal pool and beautifully landscaped gardens, with the added convenience of direct beach access.