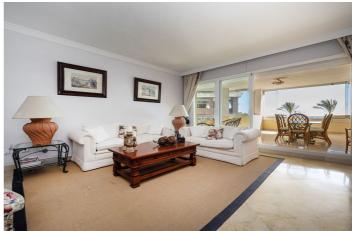

## Costa del Sol, Puerto Banús

This second-floor flat is a beachfront gem located within the La Herradura building. Positioned to face south to east, it offers direct, unobstructed vistas of the beach and the sea, with Puerto Banus just a short stroll away. The interior comprises a comfortable living and dining area, a well-equipped kitchen, a generously sized master bedroom with an en-suite bathroom, and an additional guest bedroom and bathroom. A highlight of the property is its covered terrace, seamlessly connected to the living space through glass curtains. The flat also includes a garage, as well as a storage room that can double as a bedroom, complete with an adjoining bathroom and natural light source. Residents have access to a communal pool and beautifully landscaped gardens, with the added convenience of direct beach access.