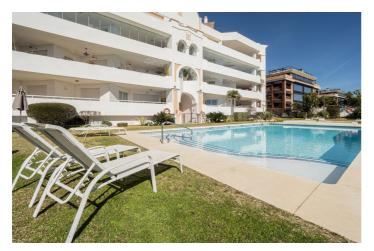

## Costa del Sol, Puerto Banús

This second-floor flat is a beachfront gem located within the La Herradura building. Positioned to face south to east, it offers direct, unobstructed vistas of the beach and the sea, with Puerto Banus just a short stroll away. The interior comprises a comfortable living and dining area, a well-equipped kitchen, a generously sized master bedroom with an en-suite bathroom, and an additional guest bedroom and bathroom. A highlight of the property is its covered terrace, seamlessly connected to the living space through glass curtains. The flat also includes a garage, as well as a storage room that can double as a bedroom, complete with an adjoining bathroom and natural light source. Residents have access to a communal pool and beautifully landscaped gardens, with the added convenience of direct beach access.

## **Features:**

FeaturesOrientationClimate ControlCovered TerraceSouth EastAir Conditioning

Lift

Storage Room Marble Flooring Fitted Wardrobes

Views Setting Pool

Sea Close To Port Communal

Close To Shops Close To Town Beachfront