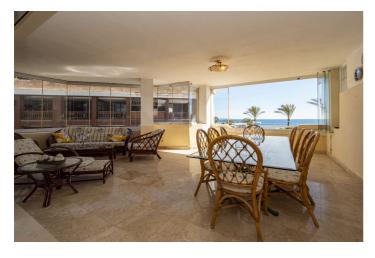

## Costa del Sol, Puerto Banús

This second-floor flat is a beachfront gem located within the La Herradura building. Positioned to face south to east, it offers direct, unobstructed vistas of the beach and the sea, with Puerto Banus just a short stroll away. The interior comprises a comfortable living and dining area, a well-equipped kitchen, a generously sized master bedroom with an en-suite bathroom, and an additional guest bedroom and bathroom. A highlight of the property is its covered terrace, seamlessly connected to the living space through glass curtains. The flat also includes a garage, as well as a storage room that can double as a bedroom, complete with an adjoining bathroom and natural light source. Residents have access to a communal pool and beautifully landscaped gardens, with the added convenience of direct beach access.