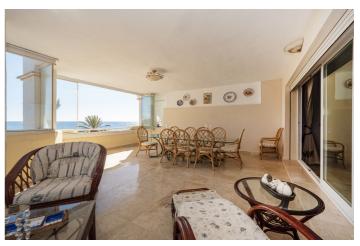

## Costa del Sol, Puerto Banús

This second-floor flat is a beachfront gem located within the La Herradura building. Positioned to face south to east, it offers direct, unobstructed vistas of the beach and the sea, with Puerto Banus just a short stroll away. The interior comprises a comfortable living and dining area, a well-equipped kitchen, a generously sized master bedroom with an en-suite bathroom, and an additional guest bedroom and bathroom. A highlight of the property is its covered terrace, seamlessly connected to the living space through glass curtains. The flat also includes a garage, as well as a storage room that can double as a bedroom, complete with an adjoining bathroom and natural light source. Residents have access to a communal pool and beautifully landscaped gardens, with the added convenience of direct beach access.