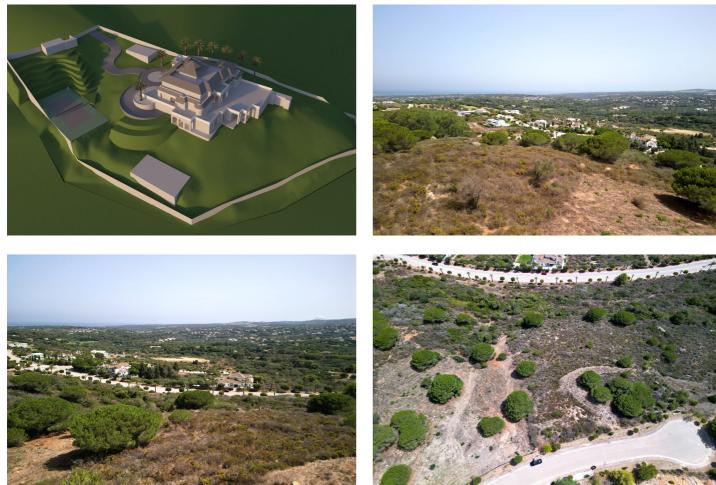

## Costa de la Luz, Sotogrande Alto

Idyllic Residential Plot in San Roque, Near Sotogrande - Perfect for a Sea-View Family Home Discover the perfect opportunity to build your dream family home on this expansive residential plot located in San Roque, just a stone's throw away from the prestigious Sotogrande. Spanning an impressive 2788 m2, this plot offers ample space to create a stunning residence with breathtaking sea views. Set amidst a picturesque setting, this plot provides an idyllic canvas to design a home that perfectly suits your lifestyle. Imagine waking up to panoramic vistas of the sparkling sea every morning, and relishing in the tranquility and beauty that this location has to offer. With such a generous land area, you have the freedom to create a spacious and comfortable home that meets the needs of your entire family. Whether you envision a contemporary architectural masterpiece or a charming Mediterranean-style villa, the possibilities are endless. This plot's prime location ensures convenience and accessibility to a range of amenities, including renowned golf courses, world-class marinas, and exquisite dining options. The nearby Sotogrande offers a luxurious lifestyle with its upscale boutiques, trendy cafes, and vibrant social scene. Immerse yourself in the natural beauty of the area, with lush greenery and stunning coastal landscapes surrounding your future home. Take advantage of the Mediterranean climate and create an outdoor oasis, complete with gardens, a swimming pool, and spacious terraces for entertaining and enjoying the serene surroundings. Don't miss this rare opportunity to build your family's dream home in San Roque, near Sotogrande. Embrace the coastal lifestyle and design a residence that perfectly combines luxury, comfort, and breathtaking sea views on this remarkable 2788 m2 residential plot.