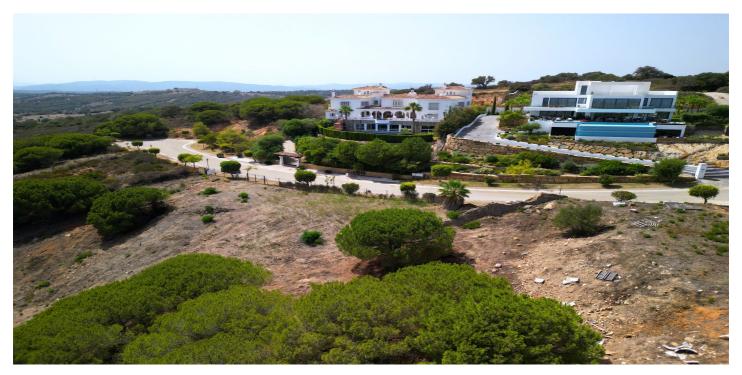

## Land for sale in Sotogrande Alto, Sotogrande

950,000€

Reference: R4350829 Plot Size: 2,788m<sup>2</sup>

## Costa de la Luz, Sotogrande Alto

Idyllic Residential Plot in San Roque, Near Sotogrande - Perfect for a Sea-View Family Home Discover the perfect opportunity to build your dream family home on this expansive residential plot located in San Roque, just a stone's throw away from the prestigious Sotogrande. Spanning an impressive 2788 m2, this plot offers ample space to create a stunning residence with breathtaking sea views. Set amidst a picturesque setting, this plot provides an idyllic canvas to design a home that perfectly suits your lifestyle. Imagine waking up to panoramic vistas of the sparkling sea every morning, and relishing in the tranquility and beauty that this location has to offer. With such a generous land area, you have the freedom to create a spacious and comfortable home that meets the needs of your entire family. Whether you envision a contemporary architectural masterpiece or a charming Mediterranean-style villa, the possibilities are endless. This plot's prime location ensures convenience and accessibility to a range of amenities, including renowned golf courses, world-class marinas, and exquisite dining options. The nearby Sotogrande offers a luxurious lifestyle with its upscale boutiques, trendy cafes, and vibrant social scene. Immerse yourself in the natural beauty of the area, with lush greenery and stunning coastal landscapes surrounding your future home. Take advantage of the Mediterranean climate and create an outdoor oasis, complete with gardens, a swimming pool, and spacious terraces for entertaining and enjoying the serene surroundings. Don't miss this rare opportunity to build your family's dream home in San Roque, near Sotogrande. Embrace the coastal lifestyle and design a residence that perfectly combines luxury, comfort, and breathtaking sea views on this remarkable 2788 m2 residential plot.