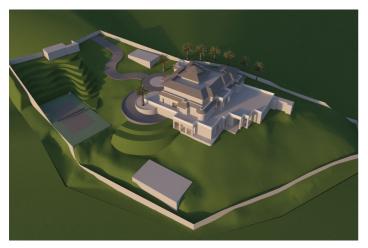

## Costa de la Luz, Sotogrande Alto

Idyllic Residential Plot in San Roque, Near Sotogrande - Perfect for a Sea-View Family Home Discover the perfect opportunity to build your dream family home on this expansive residential plot located in San Roque, just a stone's throw away from the prestigious Sotogrande. Spanning an impressive 2788 m2, this plot offers ample space to create a stunning residence with breathtaking sea views. Set amidst a picturesque setting, this plot provides an idyllic canvas to design a home that perfectly suits your lifestyle. Imagine waking up to panoramic vistas of the sparkling sea every morning, and relishing in the tranquility and beauty that this location has to offer. With such a generous land area, you have the freedom to create a spacious and comfortable home that meets the needs of your entire family. Whether you envision a contemporary architectural masterpiece or a charming Mediterranean-style villa, the possibilities are endless. This plot's prime location ensures convenience and accessibility to a range of amenities, including renowned golf courses, world-class marinas, and exquisite dining options. The nearby Sotogrande offers a luxurious lifestyle with its upscale boutiques, trendy cafes, and vibrant social scene. Immerse yourself in the natural beauty of the area, with lush greenery and stunning coastal landscapes surrounding your future home. Take advantage of the Mediterranean climate and create an outdoor oasis, complete with gardens, a swimming pool, and spacious terraces for entertaining and enjoying the serene surroundings. Don't miss this rare opportunity to build your family's dream home in San Roque, near Sotogrande. Embrace the coastal lifestyle and design a residence that perfectly combines luxury, comfort, and breathtaking sea views on this remarkable 2788 m2 residential plot.