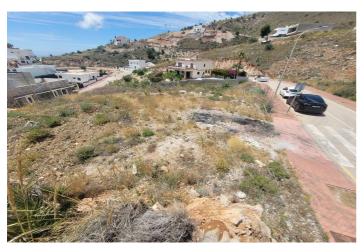

## Costa del Sol, Benalmádena

Build the house of your dreams in Santangelo! This 545 square meter plot of land is a unique opportunity to create a truly special residence. With an authorized buildable area of 150 m2, you will have enough space to design and build a personalized luxury villa that adapts to your specific tastes and needs. Furthermore, its strategic location in Benalmádena will allow you to enjoy all the modern comforts at your fingertips, while living in a quiet and peaceful environment surrounded by natural beauty. The location of this land is unbeatable. It enjoys a SOUTH orientation that guarantees a large amount of sunlight and impressive panoramic views of the Mediterranean Sea that extend along the entire coast of Benalmádena. These views are truly exceptional and unobstructed, allowing you to enjoy spectacular sunsets. In addition, access to the highway is quick and easy, giving you the convenience of easily moving along the entire coast. In a few minutes by car, you will have access to all the necessary services, such as supermarkets, shops, restaurants, hospitals and high-quality educational centers. This land is on an urban road and has water, electricity, sewage, public lighting and sidewalks. It is ideal for building a single-family residence (chalet) with up to three buildable floors. Don't miss the opportunity to build the house of your dreams in this privileged location in Santangelo!