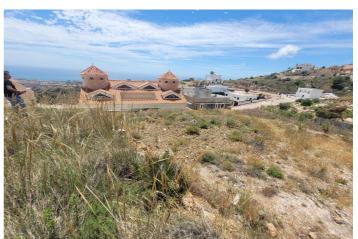

## Costa del Sol, Benalmádena

Build the house of your dreams in Santangelo! This 545 square meter plot of land is a unique opportunity to create a truly special residence. With an authorized buildable area of 150 m2, you will have enough space to design and build a personalized luxury villa that adapts to your specific tastes and needs. Furthermore, its strategic location in Benalmádena will allow you to enjoy all the modern comforts at your fingertips, while living in a quiet and peaceful environment surrounded by natural beauty. The location of this land is unbeatable. It enjoys a SOUTH orientation that guarantees a large amount of sunlight and impressive panoramic views of the Mediterranean Sea that extend along the entire coast of Benalmádena. These views are truly exceptional and unobstructed, allowing you to enjoy spectacular sunsets. In addition, access to the highway is quick and easy, giving you the convenience of easily moving along the entire coast. In a few minutes by car, you will have access to all the necessary services, such as supermarkets, shops, restaurants, hospitals and high-quality educational centers. This land is on an urban road and has water, electricity, sewage, public lighting and sidewalks. It is ideal for building a single-family residence (chalet) with up to three buildable floors. Don't miss the opportunity to build the house of your dreams in this privileged location in Santangelo!