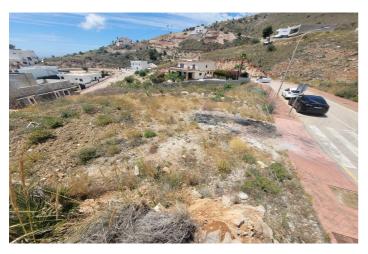

## Costa del Sol, Benalmádena

Build the house of your dreams in Santangelo! This 545 square meter plot of land is a unique opportunity to create a truly special residence. With an authorized buildable area of 150 m2, you will have enough space to design and build a personalized luxury villa that adapts to your specific tastes and needs. Furthermore, its strategic location in Benalmádena will allow you to enjoy all the modern comforts at your fingertips, while living in a quiet and peaceful environment surrounded by natural beauty. The location of this land is unbeatable. It enjoys a SOUTH orientation that guarantees a large amount of sunlight and impressive panoramic views of the Mediterranean Sea that extend along the entire coast of Benalmádena. These views are truly exceptional and unobstructed, allowing you to enjoy spectacular sunsets. In addition, access to the highway is quick and easy, giving you the convenience of easily moving along the entire coast. In a few minutes by car, you will have access to all the necessary services, such as supermarkets, shops, restaurants, hospitals and high-quality educational centers. This land is on an urban road and has water, electricity, sewage, public lighting and sidewalks. It is ideal for building a single-family residence (chalet) with up to three buildable floors. Don't miss the opportunity to build the house of your dreams in this privileged location in Santangelo!