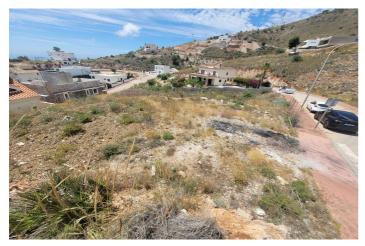

## Costa del Sol, Benalmádena

Build the house of your dreams in Santangelo! This 545 square meter plot of land is a unique opportunity to create a truly special residence. With an authorized buildable area of 150 m2, you will have enough space to design and build a personalized luxury villa that adapts to your specific tastes and needs. Furthermore, its strategic location in Benalmádena will allow you to enjoy all the modern comforts at your fingertips, while living in a quiet and peaceful environment surrounded by natural beauty. The location of this land is unbeatable. It enjoys a SOUTH orientation that guarantees a large amount of sunlight and impressive panoramic views of the Mediterranean Sea that extend along the entire coast of Benalmádena. These views are truly exceptional and unobstructed, allowing you to enjoy spectacular sunsets. In addition, access to the highway is quick and easy, giving you the convenience of easily moving along the entire coast. In a few minutes by car, you will have access to all the necessary services, such as supermarkets, shops, restaurants, hospitals and high-quality educational centers. This land is on an urban road and has water, electricity, sewage, public lighting and sidewalks. It is ideal for building a single-family residence (chalet) with up to three buildable floors. Don't miss the opportunity to build the house of your dreams in this privileged location in Santangelo!