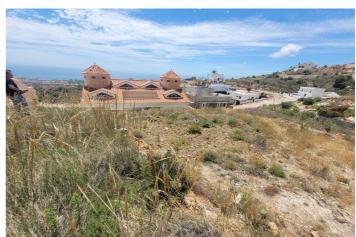

## Costa del Sol, Benalmádena

Build the house of your dreams in Santangelo! This 545 square meter plot of land is a unique opportunity to create a truly special residence. With an authorized buildable area of 150 m2, you will have enough space to design and build a personalized luxury villa that adapts to your specific tastes and needs. Furthermore, its strategic location in Benalmádena will allow you to enjoy all the modern comforts at your fingertips, while living in a quiet and peaceful environment surrounded by natural beauty. The location of this land is unbeatable. It enjoys a SOUTH orientation that guarantees a large amount of sunlight and impressive panoramic views of the Mediterranean Sea that extend along the entire coast of Benalmádena. These views are truly exceptional and unobstructed, allowing you to enjoy spectacular sunsets. In addition, access to the highway is quick and easy, giving you the convenience of easily moving along the entire coast. In a few minutes by car, you will have access to all the necessary services, such as supermarkets, shops, restaurants, hospitals and high-quality educational centers. This land is on an urban road and has water, electricity, sewage, public lighting and sidewalks. It is ideal for building a single-family residence (chalet) with up to three buildable floors. Don't miss the opportunity to build the house of your dreams in this privileged location in Santangelo!