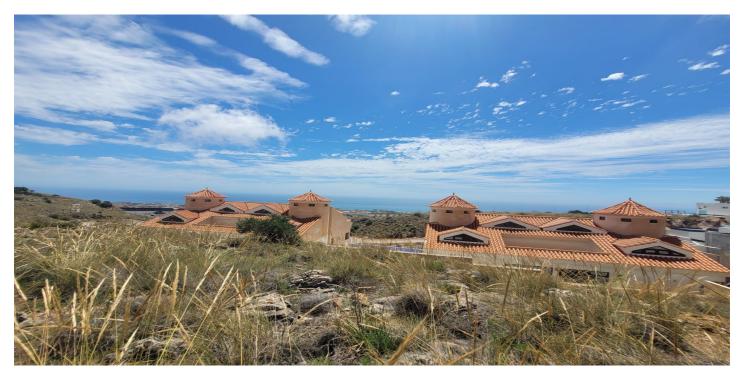

## Costa del Sol, Benalmádena

Build the house of your dreams in Santangelo! This 545 square meter plot of land is a unique opportunity to create a truly special residence. With an authorized buildable area of 150 m2, you will have enough space to design and build a personalized luxury villa that adapts to your specific tastes and needs. Furthermore, its strategic location in Benalmádena will allow you to enjoy all the modern comforts at your fingertips, while living in a quiet and peaceful environment surrounded by natural beauty. The location of this land is unbeatable. It enjoys a SOUTH orientation that guarantees a large amount of sunlight and impressive panoramic views of the Mediterranean Sea that extend along the entire coast of Benalmádena. These views are truly exceptional and unobstructed, allowing you to enjoy spectacular sunsets. In addition, access to the highway is quick and easy, giving you the convenience of easily moving along the entire coast. In a few minutes by car, you will have access to all the necessary services, such as supermarkets, shops, restaurants, hospitals and high-quality educational centers. This land is on an urban road and has water, electricity, sewage, public lighting and sidewalks. It is ideal for building a single-family residence (chalet) with up to three buildable floors. Don't miss the opportunity to build the house of your dreams in this privileged location in Santangelo!