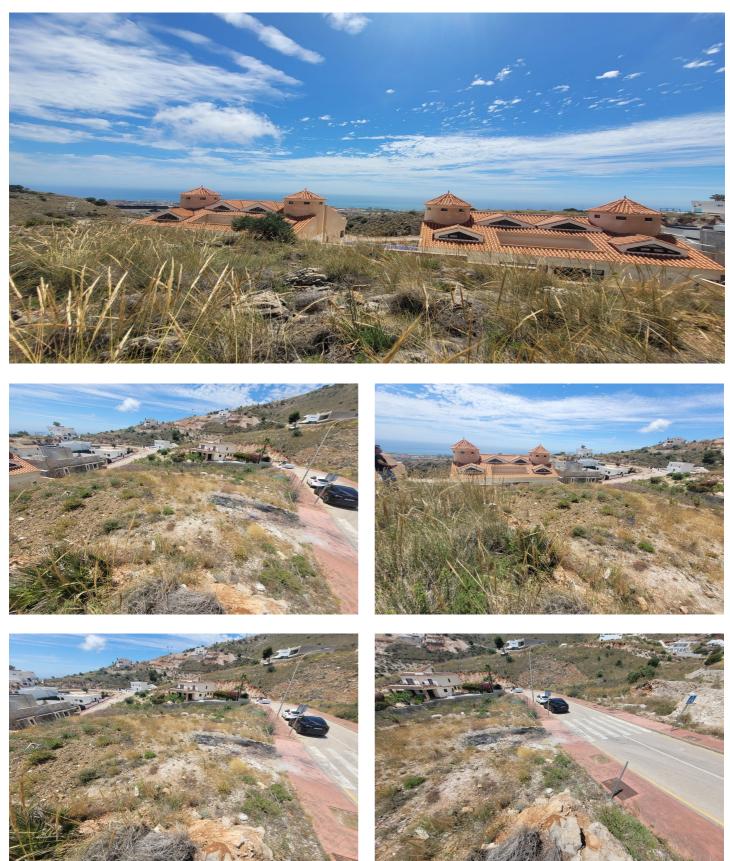

## Costa del Sol, Benalmádena

Build the house of your dreams in Santangelo! This 545 square meter plot of land is a unique opportunity to create a truly special residence. With an authorized buildable area of 150 m2, you will have enough space to design and build a personalized luxury villa that adapts to your specific tastes and needs. Furthermore, its strategic location in Benalmádena will allow you to enjoy all the modern comforts at your fingertips, while living in a quiet and peaceful environment surrounded by natural beauty. The location of this land is unbeatable. It enjoys a SOUTH orientation that guarantees a large amount of sunlight and impressive panoramic views of the Mediterranean Sea that extend along the entire coast of Benalmádena. These views are truly exceptional and unobstructed, allowing you to enjoy spectacular sunsets. In addition, access to the highway is quick and easy, giving you the convenience of easily moving along the entire coast. In a few minutes by car, you will have access to all the necessary services, such as supermarkets, shops, restaurants, hospitals and high-quality educational centers. This land is on an urban road and has water, electricity, sewage, public lighting and sidewalks. It is ideal for building a single-family residence (chalet) with up to three buildable floors. Don't miss the opportunity to build the house of your dreams in this privileged location in Santangelo!