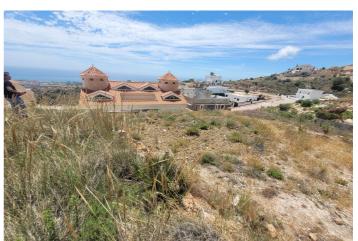

## Costa del Sol, Benalmádena

Build the house of your dreams in Santangelo! This 545 square meter plot of land is a unique opportunity to create a truly special residence. With an authorized buildable area of 150 m2, you will have enough space to design and build a personalized luxury villa that adapts to your specific tastes and needs. Furthermore, its strategic location in Benalmádena will allow you to enjoy all the modern comforts at your fingertips, while living in a quiet and peaceful environment surrounded by natural beauty. The location of this land is unbeatable. It enjoys a SOUTH orientation that guarantees a large amount of sunlight and impressive panoramic views of the Mediterranean Sea that extend along the entire coast of Benalmádena. These views are truly exceptional and unobstructed, allowing you to enjoy spectacular sunsets. In addition, access to the highway is quick and easy, giving you the convenience of easily moving along the entire coast. In a few minutes by car, you will have access to all the necessary services, such as supermarkets, shops, restaurants, hospitals and high-quality educational centers. This land is on an urban road and has water, electricity, sewage, public lighting and sidewalks. It is ideal for building a single-family residence (chalet) with up to three buildable floors. Don't miss the opportunity to build the house of your dreams in this privileged location in Santangelo!