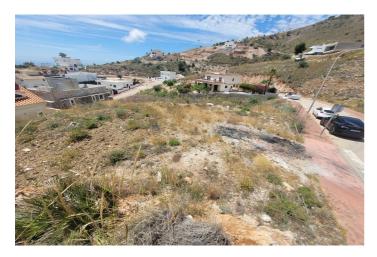

## Costa del Sol, Benalmádena

Build the house of your dreams in Santangelo! This 545 square meter plot of land is a unique opportunity to create a truly special residence. With an authorized buildable area of 150 m2, you will have enough space to design and build a personalized luxury villa that adapts to your specific tastes and needs. Furthermore, its strategic location in Benalmádena will allow you to enjoy all the modern comforts at your fingertips, while living in a quiet and peaceful environment surrounded by natural beauty. The location of this land is unbeatable. It enjoys a SOUTH orientation that guarantees a large amount of sunlight and impressive panoramic views of the Mediterranean Sea that extend along the entire coast of Benalmádena. These views are truly exceptional and unobstructed, allowing you to enjoy spectacular sunsets. In addition, access to the highway is quick and easy, giving you the convenience of easily moving along the entire coast. In a few minutes by car, you will have access to all the necessary services, such as supermarkets, shops, restaurants, hospitals and high-quality educational centers. This land is on an urban road and has water, electricity, sewage, public lighting and sidewalks. It is ideal for building a single-family residence (chalet) with up to three buildable floors. Don't miss the opportunity to build the house of your dreams in this privileged location in Santangelo!