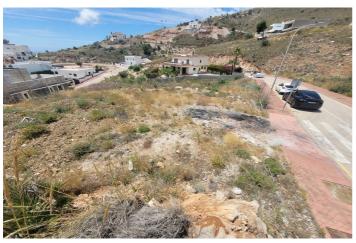

## Costa del Sol, Benalmádena

Build the house of your dreams in Santangelo! This 545 square meter plot of land is a unique opportunity to create a truly special residence. With an authorized buildable area of 150 m2, you will have enough space to design and build a personalized luxury villa that adapts to your specific tastes and needs. Furthermore, its strategic location in Benalmádena will allow you to enjoy all the modern comforts at your fingertips, while living in a quiet and peaceful environment surrounded by natural beauty. The location of this land is unbeatable. It enjoys a SOUTH orientation that guarantees a large amount of sunlight and impressive panoramic views of the Mediterranean Sea that extend along the entire coast of Benalmádena. These views are truly exceptional and unobstructed, allowing you to enjoy spectacular sunsets. In addition, access to the highway is quick and easy, giving you the convenience of easily moving along the entire coast. In a few minutes by car, you will have access to all the necessary services, such as supermarkets, shops, restaurants, hospitals and high-quality educational centers. This land is on an urban road and has water, electricity, sewage, public lighting and sidewalks. It is ideal for building a single-family residence (chalet) with up to three buildable floors. Don't miss the opportunity to build the house of your dreams in this privileged location in Santangelo!