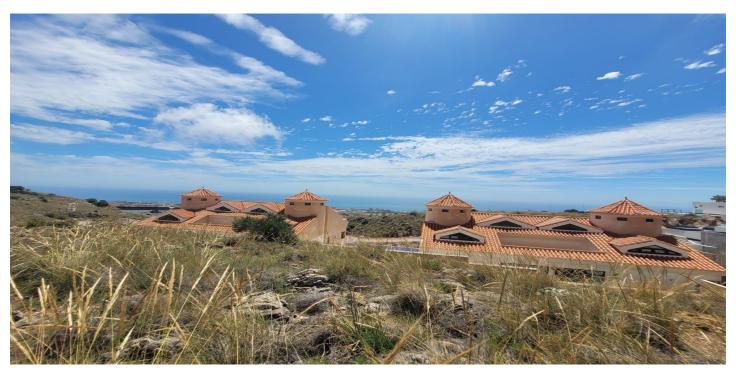

## Costa del Sol, Benalmádena

Build the house of your dreams in Santangelo! This 545 square meter plot of land is a unique opportunity to create a truly special residence. With an authorized buildable area of 150 m2, you will have enough space to design and build a personalized luxury villa that adapts to your specific tastes and needs. Furthermore, its strategic location in Benalmádena will allow you to enjoy all the modern comforts at your fingertips, while living in a quiet and peaceful environment surrounded by natural beauty. The location of this land is unbeatable. It enjoys a SOUTH orientation that guarantees a large amount of sunlight and impressive panoramic views of the Mediterranean Sea that extend along the entire coast of Benalmádena. These views are truly exceptional and unobstructed, allowing you to enjoy spectacular sunsets. In addition, access to the highway is quick and easy, giving you the convenience of easily moving along the entire coast. In a few minutes by car, you will have access to all the necessary services, such as supermarkets, shops, restaurants, hospitals and high-quality educational centers. This land is on an urban road and has water, electricity, sewage, public lighting and sidewalks. It is ideal for building a single-family residence (chalet) with up to three buildable floors. Don't miss the opportunity to build the house of your dreams in this privileged location in Santangelo!