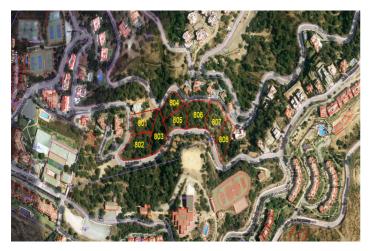

## Costa del Sol, La Mairena

Plot 808 La Mairena. This is a very large plot of land with building permission for a villa of 421m2 plus basement, garage and pool. There is plenty of scope for a large garden landscaped to your choice. As the plot is ready to build on, as soon as you choose your individual size and type of house, this could be the home of your dreams within one year. Using your own builders and your own taste in materials, this will also be a fun and enjoyable project. As the locations is outstanding, in a protected environment, surrounded by the stunning mountains which sweep down to the sea, you will have without doubt the best views here on the Costa del Sol. By building your own sumptuous villa here in La Mairena, only a stones throw away from wonderful sandy beaches, a variety of top restaurants, shops and golf course etc., you will have chosen the best location, much sought after by our multi national investors. Due to the plots of land being highly popular, we are in a privileged position of having only a few remaining and also with full licence to build on, immediately you choose the type of villa you prefer. Residential Plot, La Mairena, Costa del Sol. Garden/Plot 1913 m<sup>2</sup>. Buidable area: Setting : Suburban, Country, Mountain Pueblo, Close To Golf, Close To Sea, Close To Town, Close To Schools, Close To Forest. Orientation : East, South East. Condition : New Construction. Pool : Room For Pool. Views : Sea, Mountain, Golf, Country, Garden, Forest. Garden : Private. Utilities : Electricity, Drinkable Water, Telephone. Category : Off Plan.