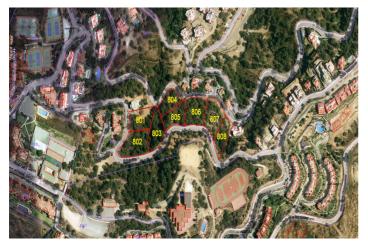

## Costa del Sol, La Mairena

Plot 808 La Mairena. This is a very large plot of land with building permission for a villa of 421m2 plus basement, garage and pool. There is plenty of scope for a large garden landscaped to your choice. As the plot is ready to build on, as soon as you choose your individual size and type of house, this could be the home of your dreams within one year. Using your own builders and your own taste in materials, this will also be a fun and enjoyable project. As the locations is outstanding, in a protected environment, surrounded by the stunning mountains which sweep down to the sea, you will have without doubt the best views here on the Costa del Sol. By building your own sumptuous villa here in La Mairena, only a stones throw away from wonderful sandy beaches, a variety of top restaurants, shops and golf course etc., you will have chosen the best location, much sought after by our multi national investors. Due to the plots of land being highly popular, we are in a privileged position of having only a few remaining and also with full licence to build on, immediately you choose the type of villa you prefer. Residential Plot, La Mairena, Costa del Sol. Garden/Plot 1913 m². Buidable area: Setting: Suburban, Country, Mountain Pueblo, Close To Golf, Close To Sea, Close To Town, Close To Schools, Close To Forest. Orientation: East, South East. Condition: New Construction. Pool: Room For Pool. Views: Sea, Mountain, Golf, Country, Garden, Forest. Garden: Private. Utilities: Electricity, Drinkable Water, Telephone. Category: Off Plan.