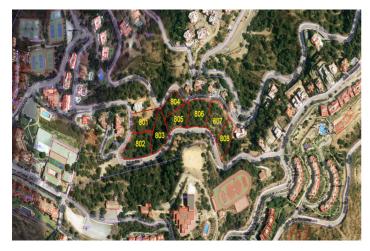

## Costa del Sol, La Mairena

Plot 806 La Mairena. This is a very large plot of land with building permission for a villa of 532m2 plus basement, garage and pool. There is plenty of scope for a large garden landscaped to your choice. As the plot is ready to build on, as soon as you choose your individual size and type of house, this could be the home of your dreams within one year. Using your own builders and your own taste in materials, this will also be a fun and enjoyable project. As the locations is outstanding, in a protected environment, surrounded by the stunning mountains which sweep down to the sea, you will have without doubt the best views here on the Costa del Sol. By building your own sumptuous villa here in La Mairena, only a stones throw away from wonderful sandy beaches, a variety of top restaurants, shops and golf course etc., you will have chosen the best location, much sought after by our multi national investors. Due to the plots of land being highly popular, we are in a privileged position of having only a few remaining and also with full licence to build on, immediately you choose the type of villa you prefer. Residential Plot, La Mairena, Costa del Sol. Garden/Plot 2420 m<sup>2</sup>. Buildable area: 532,44 m2t Setting : Suburban, Country, Mountain Pueblo, Close To Golf, Close To Sea, Close To Town, Close To Schools, Close To Forest. Orientation : East, South East. Condition : New Construction. Pool : Room For Pool. Views : Sea, Mountain, Golf, Country, Garden, Forest. Garden : Private. Utilities : Electricity, Drinkable Water, Telephone. Category : Off Plan.