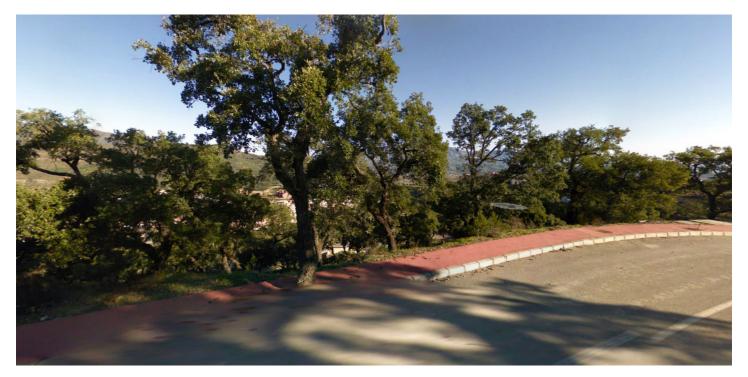

## Costa del Sol, La Mairena

Plot 806 La Mairena. This is a very large plot of land with building permission for a villa of 532m2 plus basement, garage and pool. There is plenty of scope for a large garden landscaped to your choice. As the plot is ready to build on, as soon as you choose your individual size and type of house, this could be the home of your dreams within one year. Using your own builders and your own taste in materials, this will also be a fun and enjoyable project. As the locations is outstanding, in a protected environment, surrounded by the stunning mountains which sweep down to the sea, you will have without doubt the best views here on the Costa del Sol. By building your own sumptuous villa here in La Mairena, only a stones throw away from wonderful sandy beaches, a variety of top restaurants, shops and golf course etc., you will have chosen the best location, much sought after by our multi national investors. Due to the plots of land being highly popular, we are in a privileged position of having only a few remaining and also with full licence to build on, immediately you choose the type of villa you prefer. Residential Plot, La Mairena, Costa del Sol. Garden/Plot 2420 m². Buildable area: 532,44 m2t Setting: Suburban, Country, Mountain Pueblo, Close To Golf, Close To Sea, Close To Town, Close To Schools, Close To Forest. Orientation: East, South East. Condition: New Construction. Pool: Room For Pool. Views: Sea, Mountain, Golf, Country, Garden, Forest. Garden: Private. Utilities: Electricity, Drinkable Water, Telephone. Category: Off Plan.