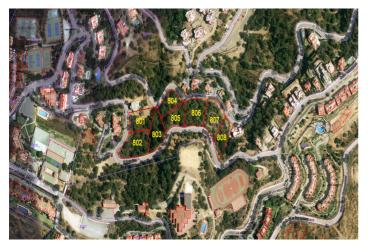

## Costa del Sol, La Mairena

Plot 806 La Mairena. This is a very large plot of land with building permission for a villa of 532m2 plus basement, garage and pool. There is plenty of scope for a large garden landscaped to your choice. As the plot is ready to build on, as soon as you choose your individual size and type of house, this could be the home of your dreams within one year. Using your own builders and your own taste in materials, this will also be a fun and enjoyable project. As the locations is outstanding, in a protected environment, surrounded by the stunning mountains which sweep down to the sea, you will have without doubt the best views here on the Costa del Sol. By building your own sumptuous villa here in La Mairena, only a stones throw away from wonderful sandy beaches, a variety of top restaurants, shops and golf course etc., you will have chosen the best location, much sought after by our multi national investors. Due to the plots of land being highly popular, we are in a privileged position of having only a few remaining and also with full licence to build on, immediately you choose the type of villa you prefer. Residential Plot, La Mairena, Costa del Sol. Garden/Plot 2420 m². Buildable area: 532,44 m2t Setting: Suburban, Country, Mountain Pueblo, Close To Golf, Close To Sea, Close To Town, Close To Schools, Close To Forest. Orientation: East, South East. Condition: New Construction. Pool: Room For Pool. Views: Sea, Mountain, Golf, Country, Garden, Forest. Garden: Private. Utilities: Electricity, Drinkable Water, Telephone. Category: Off Plan.