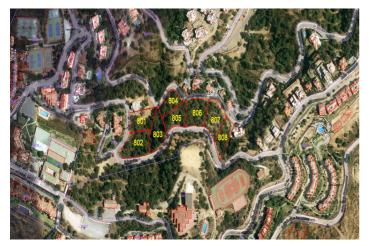

## Costa del Sol, La Mairena

Plot 806 La Mairena. This is a very large plot of land with building permission for a villa of 532m2 plus basement, garage and pool. There is plenty of scope for a large garden landscaped to your choice. As the plot is ready to build on, as soon as you choose your individual size and type of house, this could be the home of your dreams within one year. Using your own builders and your own taste in materials, this will also be a fun and enjoyable project. As the locations is outstanding, in a protected environment, surrounded by the stunning mountains which sweep down to the sea, you will have without doubt the best views here on the Costa del Sol. By building your own sumptuous villa here in La Mairena, only a stones throw away from wonderful sandy beaches, a variety of top restaurants, shops and golf course etc., you will have chosen the best location, much sought after by our multi national investors. Due to the plots of land being highly popular, we are in a privileged position of having only a few remaining and also with full licence to build on, immediately you choose the type of villa you prefer. Residential Plot, La Mairena, Costa del Sol. Garden/Plot 2420 m². Buildable area: 532,44 m2t Setting: Suburban, Country, Mountain Pueblo, Close To Golf, Close To Sea, Close To Town, Close To Schools, Close To Forest. Orientation: East, South East. Condition: New Construction. Pool: Room For Pool. Views: Sea, Mountain, Golf, Country, Garden, Forest. Garden: Private. Utilities: Electricity, Drinkable Water, Telephone. Category: Off Plan.