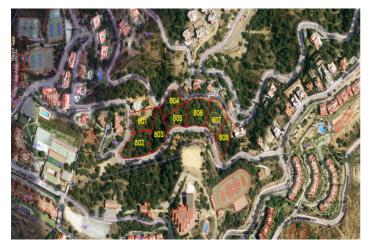

## Costa del Sol, La Mairena

Plot 806 La Mairena. This is a very large plot of land with building permission for a villa of 532m2 plus basement, garage and pool. There is plenty of scope for a large garden landscaped to your choice. As the plot is ready to build on, as soon as you choose your individual size and type of house, this could be the home of your dreams within one year. Using your own builders and your own taste in materials, this will also be a fun and enjoyable project. As the locations is outstanding, in a protected environment, surrounded by the stunning mountains which sweep down to the sea, you will have without doubt the best views here on the Costa del Sol. By building your own sumptuous villa here in La Mairena, only a stones throw away from wonderful sandy beaches, a variety of top restaurants, shops and golf course etc., you will have chosen the best location, much sought after by our multi national investors. Due to the plots of land being highly popular, we are in a privileged position of having only a few remaining and also with full licence to build on, immediately you choose the type of villa you prefer. Residential Plot, La Mairena, Costa del Sol. Garden/Plot 2420 m<sup>2</sup>. Buildable area: 532,44 m2t Setting : Suburban, Country, Mountain Pueblo, Close To Golf, Close To Sea, Close To Town, Close To Schools, Close To Forest. Orientation : East, South East. Condition : New Construction. Pool : Room For Pool. Views : Sea, Mountain, Golf, Country, Garden, Forest. Garden : Private. Utilities : Electricity, Drinkable Water, Telephone. Category : Off Plan.