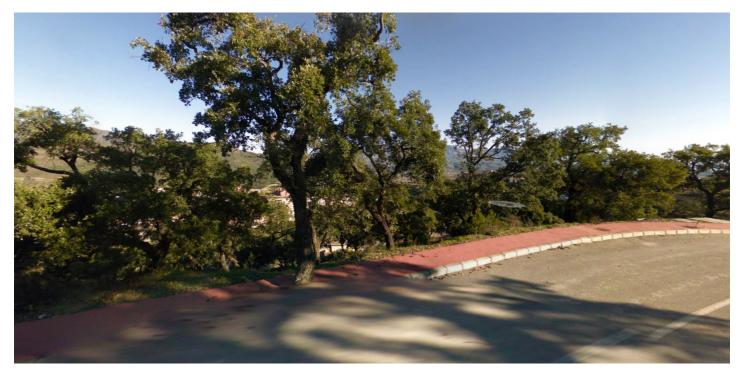

## Costa del Sol, La Mairena

Plot 806 La Mairena. This is a very large plot of land with building permission for a villa of 532m2 plus basement, garage and pool. There is plenty of scope for a large garden landscaped to your choice. As the plot is ready to build on, as soon as you choose your individual size and type of house, this could be the home of your dreams within one year. Using your own builders and your own taste in materials, this will also be a fun and enjoyable project. As the locations is outstanding, in a protected environment, surrounded by the stunning mountains which sweep down to the sea, you will have without doubt the best views here on the Costa del Sol. By building your own sumptuous villa here in La Mairena, only a stones throw away from wonderful sandy beaches, a variety of top restaurants, shops and golf course etc., you will have chosen the best location, much sought after by our multi national investors. Due to the plots of land being highly popular, we are in a privileged position of having only a few remaining and also with full licence to build on, immediately you choose the type of villa you prefer. Residential Plot, La Mairena, Costa del Sol. Garden/Plot 2420 m<sup>2</sup>. Buildable area: 532,44 m2t Setting : Suburban, Country, Mountain Pueblo, Close To Golf, Close To Sea, Close To Town, Close To Schools, Close To Forest. Orientation : East, South East. Condition : New Construction. Pool : Room For Pool. Views : Sea, Mountain, Golf, Country, Garden, Forest. Garden : Private. Utilities : Electricity, Drinkable Water, Telephone. Category : Off Plan.