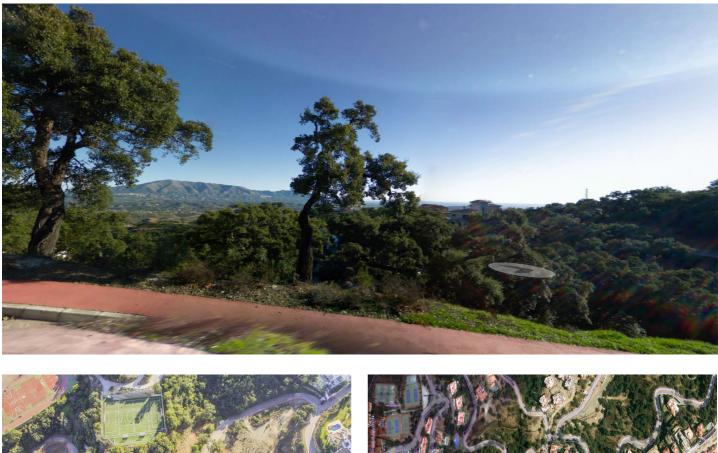

## Costa del Sol, La Mairena

Spectacular views to the sea and the Sierra Nevada mountains Plot 807 La Mairena. This is a very large plot of land with building permission for a villa of 544m2 plus basement, garage and pool. There is plenty of scope for a large garden landscaped to your choice. As the plot is ready to build on, as soon as you choose your individual size and type of house, this could be the home of your dreams within one year. Using your own builders and your own taste in materials, this will also be a fun and enjoyable project. As the locations is outstanding, in a protected environment, surrounded by the stunning mountains which sweep down to the sea, you will have without doubt the best views here on the Costa del Sol. By building your own sumptuous villa here in La Mairena, only a stones throw away from wonderful sandy beaches, a variety of top restaurants, shops and golf course etc., you will have chosen the best location, much sought after by our multi national investors. Due to the plots of land being highly popular, we are in a privileged position of having only a few remaining and also with full licence to build on, immediately you choose the type of villa you prefer. Residential Plot, La Mairena, Costa del Sol. Garden/Plot 2473 m<sup>2</sup>. Buildable area: 544,26 m2t Setting : Suburban, Country, Mountain Pueblo, Close To Golf, Close To Sea, Close To Town, Close To Schools, Close To Forest. Orientation : East, South East. Condition : New Construction. Pool : Room For Pool. Views : Sea, Mountain, Golf, Country, Garden, Forest. Garden : Private. Utilities : Electricity, Drinkable Water, Telephone. Category : Off Plan.