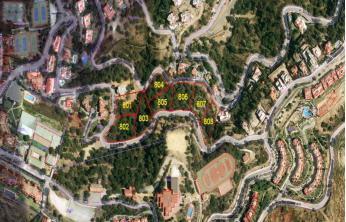

## Costa del Sol, La Mairena

Spectacular views to the sea and the Sierra Nevada mountains Plot 807 La Mairena. This is a very large plot of land with building permission for a villa of 544m2 plus basement, garage and pool. There is plenty of scope for a large garden landscaped to your choice. As the plot is ready to build on, as soon as you choose your individual size and type of house, this could be the home of your dreams within one year. Using your own builders and your own taste in materials, this will also be a fun and enjoyable project. As the locations is outstanding, in a protected environment, surrounded by the stunning mountains which sweep down to the sea, you will have without doubt the best views here on the Costa del Sol. By building your own sumptuous villa here in La Mairena, only a stones throw away from wonderful sandy beaches, a variety of top restaurants, shops and golf course etc., you will have chosen the best location, much sought after by our multi national investors. Due to the plots of land being highly popular, we are in a privileged position of having only a few remaining and also with full licence to build on, immediately you choose the type of villa you prefer. Residential Plot, La Mairena, Costa del Sol. Garden/Plot 2473 m<sup>2</sup>. Buildable area: 544,26 m2t Setting : Suburban, Country, Mountain Pueblo, Close To Golf, Close To Sea, Close To Town, Close To Schools, Close To Forest. Orientation : East, South East. Condition : New Construction. Pool : Room For Pool. Views : Sea, Mountain, Golf, Country, Garden, Forest. Garden : Private. Utilities : Electricity, Drinkable Water, Telephone. Category : Off Plan.