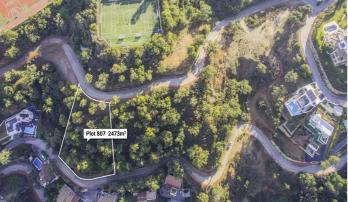

## Costa del Sol, La Mairena

Spectacular views to the sea and the Sierra Nevada mountains Plot 807 La Mairena. This is a very large plot of land with building permission for a villa of 544m2 plus basement, garage and pool. There is plenty of scope for a large garden landscaped to your choice. As the plot is ready to build on, as soon as you choose your individual size and type of house, this could be the home of your dreams within one year. Using your own builders and your own taste in materials, this will also be a fun and enjoyable project. As the locations is outstanding, in a protected environment, surrounded by the stunning mountains which sweep down to the sea, you will have without doubt the best views here on the Costa del Sol. By building your own sumptuous villa here in La Mairena, only a stones throw away from wonderful sandy beaches, a variety of top restaurants, shops and golf course etc., you will have chosen the best location, much sought after by our multi national investors. Due to the plots of land being highly popular, we are in a privileged position of having only a few remaining and also with full licence to build on, immediately you choose the type of villa you prefer. Residential Plot, La Mairena, Costa del Sol. Garden/Plot 2473 m<sup>2</sup>. Buildable area: 544,26 m2t Setting : Suburban, Country, Mountain Pueblo, Close To Golf, Close To Sea, Close To Town, Close To Schools, Close To Forest. Orientation : East, South East. Condition : New Construction. Pool : Room For Pool. Views : Sea, Mountain, Golf, Country, Garden, Forest. Garden : Private. Utilities : Electricity, Drinkable Water, Telephone. Category : Off Plan.