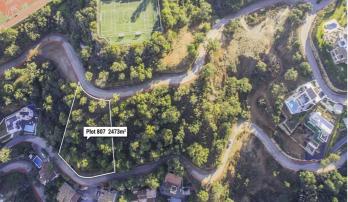

## Costa del Sol, La Mairena

Spectacular views to the sea and the Sierra Nevada mountains Plot 807 La Mairena. This is a very large plot of land with building permission for a villa of 544m2 plus basement, garage and pool. There is plenty of scope for a large garden landscaped to your choice. As the plot is ready to build on, as soon as you choose your individual size and type of house, this could be the home of your dreams within one year. Using your own builders and your own taste in materials, this will also be a fun and enjoyable project. As the locations is outstanding, in a protected environment, surrounded by the stunning mountains which sweep down to the sea, you will have without doubt the best views here on the Costa del Sol. By building your own sumptuous villa here in La Mairena, only a stones throw away from wonderful sandy beaches, a variety of top restaurants, shops and golf course etc., you will have chosen the best location, much sought after by our multi national investors. Due to the plots of land being highly popular, we are in a privileged position of having only a few remaining and also with full licence to build on, immediately you choose the type of villa you prefer. Residential Plot, La Mairena, Costa del Sol. Garden/Plot 2473 m<sup>2</sup>. Buildable area: 544,26 m2t Setting : Suburban, Country, Mountain Pueblo, Close To Golf, Close To Sea, Close To Town, Close To Schools, Close To Forest. Orientation : East, South East. Condition : New Construction. Pool : Room For Pool. Views : Sea, Mountain, Golf, Country, Garden, Forest. Garden : Private. Utilities : Electricity, Drinkable Water, Telephone. Category : Off Plan.