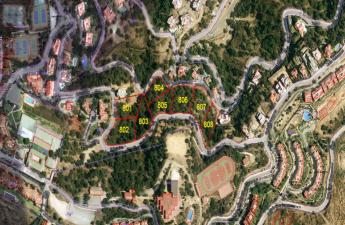

## Costa del Sol, La Mairena

Spectacular views to the sea and the Sierra Nevada mountains Plot 807 La Mairena. This is a very large plot of land with building permission for a villa of 544m2 plus basement, garage and pool. There is plenty of scope for a large garden landscaped to your choice. As the plot is ready to build on, as soon as you choose your individual size and type of house, this could be the home of your dreams within one year. Using your own builders and your own taste in materials, this will also be a fun and enjoyable project. As the locations is outstanding, in a protected environment, surrounded by the stunning mountains which sweep down to the sea, you will have without doubt the best views here on the Costa del Sol. By building your own sumptuous villa here in La Mairena, only a stones throw away from wonderful sandy beaches, a variety of top restaurants, shops and golf course etc., you will have chosen the best location, much sought after by our multi national investors. Due to the plots of land being highly popular, we are in a privileged position of having only a few remaining and also with full licence to build on, immediately you choose the type of villa you prefer. Residential Plot, La Mairena, Costa del Sol. Garden/Plot 2473 m<sup>2</sup>. Buildable area: 544,26 m2t Setting : Suburban, Country, Mountain Pueblo, Close To Golf, Close To Sea, Close To Town, Close To Schools, Close To Forest. Orientation : East, South East. Condition : New Construction. Pool : Room For Pool. Views : Sea, Mountain, Golf, Country, Garden, Forest. Garden : Private. Utilities : Electricity, Drinkable Water, Telephone. Category : Off Plan.