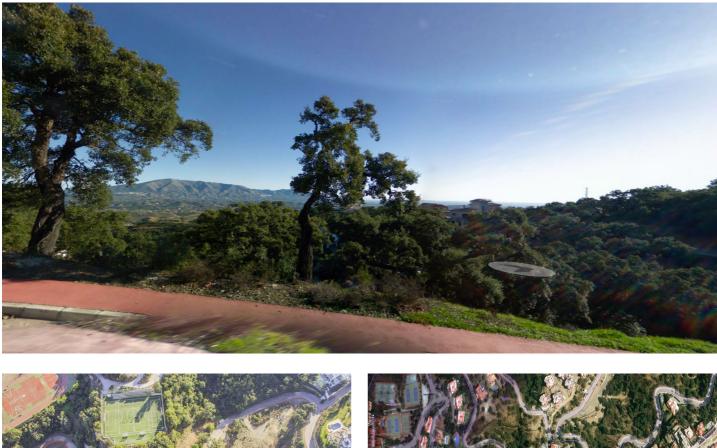

## Costa del Sol, La Mairena

Spectacular views to the sea and the Sierra Nevada mountains Plot 807 La Mairena. This is a very large plot of land with building permission for a villa of 544m2 plus basement, garage and pool. There is plenty of scope for a large garden landscaped to your choice. As the plot is ready to build on, as soon as you choose your individual size and type of house, this could be the home of your dreams within one year. Using your own builders and your own taste in materials, this will also be a fun and enjoyable project. As the locations is outstanding, in a protected environment, surrounded by the stunning mountains which sweep down to the sea, you will have without doubt the best views here on the Costa del Sol. By building your own sumptuous villa here in La Mairena, only a stones throw away from wonderful sandy beaches, a variety of top restaurants, shops and golf course etc., you will have chosen the best location, much sought after by our multi national investors. Due to the plots of land being highly popular, we are in a privileged position of having only a few remaining and also with full licence to build on, immediately you choose the type of villa you prefer. Residential Plot, La Mairena, Costa del Sol. Garden/Plot 2473 m<sup>2</sup>. Buildable area: 544,26 m2t Setting : Suburban, Country, Mountain Pueblo, Close To Golf, Close To Sea, Close To Town, Close To Schools, Close To Forest. Orientation : East, South East. Condition : New Construction. Pool : Room For Pool. Views : Sea, Mountain, Golf, Country, Garden, Forest. Garden : Private. Utilities : Electricity, Drinkable Water, Telephone. Category : Off Plan.