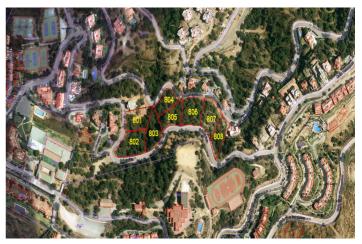

## Costa del Sol, La Mairena

Spectacular views to the sea and the Sierra Nevada mountains Plot 807 La Mairena. This is a very large plot of land with building permission for a villa of 544m2 plus basement, garage and pool. There is plenty of scope for a large garden landscaped to your choice. As the plot is ready to build on, as soon as you choose your individual size and type of house, this could be the home of your dreams within one year. Using your own builders and your own taste in materials, this will also be a fun and enjoyable project. As the locations is outstanding, in a protected environment, surrounded by the stunning mountains which sweep down to the sea, you will have without doubt the best views here on the Costa del Sol. By building your own sumptuous villa here in La Mairena, only a stones throw away from wonderful sandy beaches, a variety of top restaurants, shops and golf course etc., you will have chosen the best location, much sought after by our multi national investors. Due to the plots of land being highly popular, we are in a privileged position of having only a few remaining and also with full licence to build on, immediately you choose the type of villa you prefer. Residential Plot, La Mairena, Costa del Sol. Garden/Plot 2473 m². Buildable area: 544,26 m2t Setting: Suburban, Country, Mountain Pueblo, Close To Golf, Close To Sea, Close To Town, Close To Schools, Close To Forest. Orientation: East, South East. Condition: New Construction. Pool: Room For Pool. Views: Sea, Mountain, Golf, Country, Garden, Forest. Garden: Private. Utilities: Electricity, Drinkable Water, Telephone. Category: Off Plan.