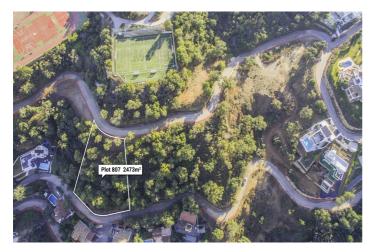

## Residential Plot for sale in La Mairena, Marbella

519 330 €

Référence: R2858255 Terrain: 2 473m<sup>2</sup>

## Costa del Sol, La Mairena

Spectacular views to the sea and the Sierra Nevada mountains Plot 807 La Mairena. This is a very large plot of land with building permission for a villa of 544m2 plus basement, garage and pool. There is plenty of scope for a large garden landscaped to your choice. As the plot is ready to build on, as soon as you choose your individual size and type of house, this could be the home of your dreams within one year. Using your own builders and your own taste in materials, this will also be a fun and enjoyable project. As the locations is outstanding, in a protected environment, surrounded by the stunning mountains which sweep down to the sea, you will have without doubt the best views here on the Costa del Sol. By building your own sumptuous villa here in La Mairena, only a stones throw away from wonderful sandy beaches, a variety of top restaurants, shops and golf course etc., you will have chosen the best location, much sought after by our multi national investors. Due to the plots of land being highly popular, we are in a privileged position of having only a few remaining and also with full licence to build on, immediately you choose the type of villa you prefer. Residential Plot, La Mairena, Costa del Sol. Garden/Plot 2473 m². Buildable area: 544,26 m2t Setting: Suburban, Country, Mountain Pueblo, Close To Golf, Close To Sea, Close To Town, Close To Schools, Close To Forest. Orientation: East, South East. Condition: New Construction. Pool: Room For Pool. Views: Sea, Mountain, Golf, Country, Garden, Forest. Garden: Private. Utilities: Electricity, Drinkable Water, Telephone. Category: Off Plan.