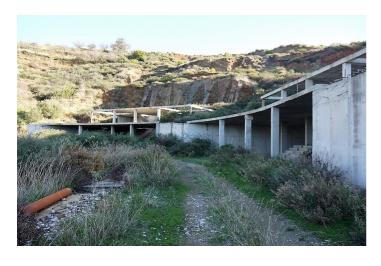

## **Torre**

Investment Opportunity to purchase land to build 18 townhouses located over in Alhaurin Golf for just over 21,000€ per property. Situated front line to the famous Seve Ballesteros designed golf course in Alhaurin Golf, this development is a product of the economic crash of 2008 and was valued at just under 3 million euros prior to 2008. The existing plot is just under 8,000M2 with a total build allowance of 5,500M2 allowing for a total of 18 townhouses with an average build of 300M2 per property. The townhouses are linked in pairs with 9 blocks of two townhouses, each townhouse has its own private garden and underground parking, the plan also offers 2 swimming pools. Currently the development is approximately 25% finished, with the lower level of the development consisting of 8 townhouses all of the concrete foundations are already in place along with the road. Ideally located within the golf course, the development has stunning views to the mountains, golf course and surrounding area. The clubhouse is 2 minutes away and the town of Alhaurin El Grande is 5 minutes away by car, you are also ideally located to Mijas Pueblo and Fuengirola. Malaga Centre and Airport is a 20 minute drive. This is a great opportunity to complete a development of townhouses and provide a very strong return on your investment.