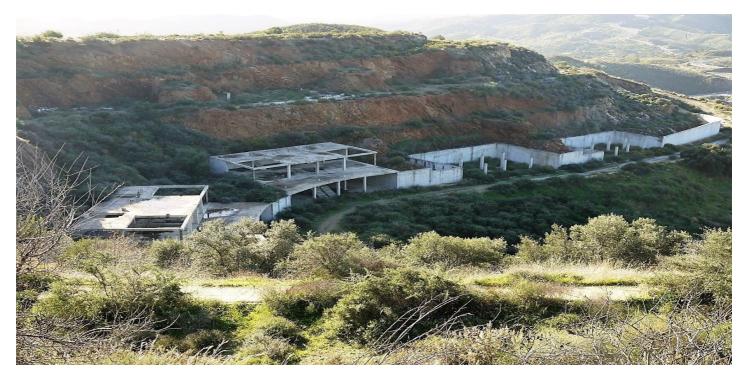

## **Torre**

Investment Opportunity to purchase land to build 18 townhouses located over in Alhaurin Golf for just over 21,000€ per property. Situated front line to the famous Seve Ballesteros designed golf course in Alhaurin Golf, this development is a product of the economic crash of 2008 and was valued at just under 3 million euros prior to 2008. The existing plot is just under 8,000M2 with a total build allowance of 5,500M2 allowing for a total of 18 townhouses with an average build of 300M2 per property. The townhouses are linked in pairs with 9 blocks of two townhouses, each townhouse has its own private garden and underground parking, the plan also offers 2 swimming pools. Currently the development is approximately 25% finished, with the lower level of the development consisting of 8 townhouses all of the concrete foundations are already in place along with the road. Ideally located within the golf course, the development has stunning views to the mountains, golf course and surrounding area. The clubhouse is 2 minutes away and the town of Alhaurin El Grande is 5 minutes away by car, you are also ideally located to Mijas Pueblo and Fuengirola. Malaga Centre and Airport is a 20 minute drive. This is a great opportunity to complete a development of townhouses and provide a very strong return on your investment.