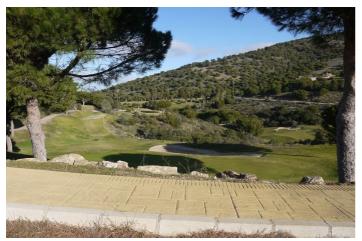

## **Torre**

Investment Opportunity to purchase land to build 18 townhouses located over in Alhaurin Golf for just over 21,000€ per property. Situated front line to the famous Seve Ballesteros designed golf course in Alhaurin Golf, this development is a product of the economic crash of 2008 and was valued at just under 3 million euros prior to 2008. The existing plot is just under 8,000M2 with a total build allowance of 5,500M2 allowing for a total of 18 townhouses with an average build of 300M2 per property. The townhouses are linked in pairs with 9 blocks of two townhouses, each townhouse has its own private garden and underground parking, the plan also offers 2 swimming pools. Currently the development is approximately 25% finished, with the lower level of the development consisting of 8 townhouses all of the concrete foundations are already in place along with the road. Ideally located within the golf course, the development has stunning views to the mountains, golf course and surrounding area. The clubhouse is 2 minutes away and the town of Alhaurin El Grande is 5 minutes away by car, you are also ideally located to Mijas Pueblo and Fuengirola. Malaga Centre and Airport is a 20 minute drive. This is a great opportunity to complete a development of townhouses and provide a very strong return on your investment.