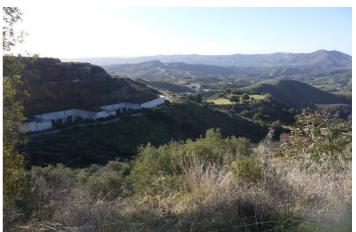

## **Torre**

Investment Opportunity to purchase land to build 18 townhouses located over in Alhaurin Golf for just over 21,000€ per property. Situated front line to the famous Seve Ballesteros designed golf course in Alhaurin Golf, this development is a product of the economic crash of 2008 and was valued at just under 3 million euros prior to 2008. The existing plot is just under 8,000M2 with a total build allowance of 5,500M2 allowing for a total of 18 townhouses with an average build of 300M2 per property. The townhouses are linked in pairs with 9 blocks of two townhouses, each townhouse has its own private garden and underground parking, the plan also offers 2 swimming pools. Currently the development is approximately 25% finished, with the lower level of the development consisting of 8 townhouses all of the concrete foundations are already in place along with the road. Ideally located within the golf course, the development has stunning views to the mountains, golf course and surrounding area. The clubhouse is 2 minutes away and the town of Alhaurin El Grande is 5 minutes away by car, you are also ideally located to Mijas Pueblo and Fuengirola. Malaga Centre and Airport is a 20 minute drive. This is a great opportunity to complete a development of townhouses and provide a very strong return on your investment.