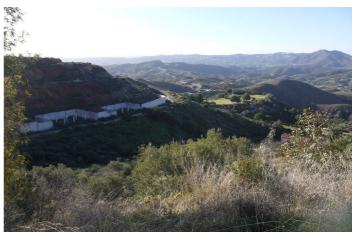

## **Torre**

Investment Opportunity to purchase land to build 18 townhouses located over in Alhaurin Golf for just over 21,000€ per property. Situated front line to the famous Seve Ballesteros designed golf course in Alhaurin Golf, this development is a product of the economic crash of 2008 and was valued at just under 3 million euros prior to 2008. The existing plot is just under 8,000M2 with a total build allowance of 5,500M2 allowing for a total of 18 townhouses with an average build of 300M2 per property. The townhouses are linked in pairs with 9 blocks of two townhouses, each townhouse has its own private garden and underground parking, the plan also offers 2 swimming pools. Currently the development is approximately 25% finished, with the lower level of the development consisting of 8 townhouses all of the concrete foundations are already in place along with the road. Ideally located within the golf course, the development has stunning views to the mountains, golf course and surrounding area. The clubhouse is 2 minutes away and the town of Alhaurin El Grande is 5 minutes away by car, you are also ideally located to Mijas Pueblo and Fuengirola. Malaga Centre and Airport is a 20 minute drive. This is a great opportunity to complete a development of townhouses and provide a very strong return on your investment.