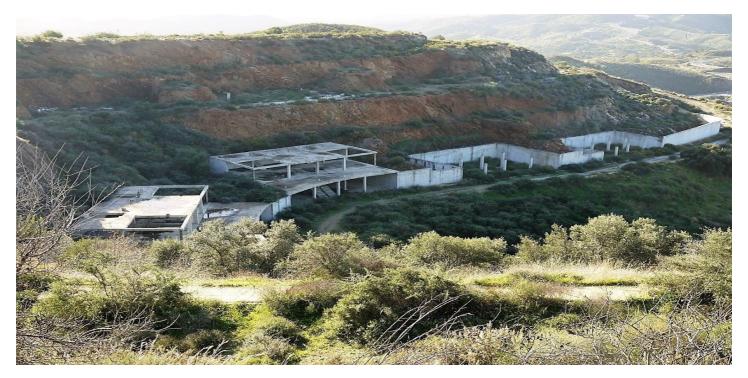

## **Torre**

Investment Opportunity to purchase land to build 18 townhouses located over in Alhaurin Golf for just over 21,000€ per property. Situated front line to the famous Seve Ballesteros designed golf course in Alhaurin Golf, this development is a product of the economic crash of 2008 and was valued at just under 3 million euros prior to 2008. The existing plot is just under 8,000M2 with a total build allowance of 5,500M2 allowing for a total of 18 townhouses with an average build of 300M2 per property. The townhouses are linked in pairs with 9 blocks of two townhouses, each townhouse has its own private garden and underground parking, the plan also offers 2 swimming pools. Currently the development is approximately 25% finished, with the lower level of the development consisting of 8 townhouses all of the concrete foundations are already in place along with the road. Ideally located within the golf course, the development has stunning views to the mountains, golf course and surrounding area. The clubhouse is 2 minutes away and the town of Alhaurin El Grande is 5 minutes away by car, you are also ideally located to Mijas Pueblo and Fuengirola. Malaga Centre and Airport is a 20 minute drive. This is a great opportunity to complete a development of townhouses and provide a very strong return on your investment.