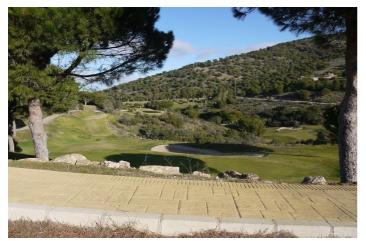

## **Torre**

Investment Opportunity to purchase land to build 18 townhouses located over in Alhaurin Golf for just over 21,000€ per property. Situated front line to the famous Seve Ballesteros designed golf course in Alhaurin Golf, this development is a product of the economic crash of 2008 and was valued at just under 3 million euros prior to 2008. The existing plot is just under 8,000M2 with a total build allowance of 5,500M2 allowing for a total of 18 townhouses with an average build of 300M2 per property. The townhouses are linked in pairs with 9 blocks of two townhouses, each townhouse has its own private garden and underground parking, the plan also offers 2 swimming pools. Currently the development is approximately 25% finished, with the lower level of the development consisting of 8 townhouses all of the concrete foundations are already in place along with the road. Ideally located within the golf course, the development has stunning views to the mountains, golf course and surrounding area. The clubhouse is 2 minutes away and the town of Alhaurin El Grande is 5 minutes away by car, you are also ideally located to Mijas Pueblo and Fuengirola. Malaga Centre and Airport is a 20 minute drive. This is a great opportunity to complete a development of townhouses and provide a very strong return on your investment.

## **Features:**

FeaturesOrientationViewsCovered TerraceSouthMountainPrivate TerraceCountry

Golf

Setting Condition Pool

Close To Golf Restoration Required Room for Pool

Urbanisation New Construction

Frontline Golf