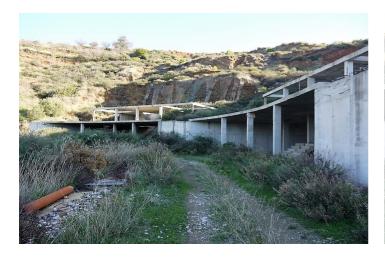

## **Torre**

Investment Opportunity to purchase land to build 18 townhouses located over in Alhaurin Golf for just over 21,000€ per property. Situated front line to the famous Seve Ballesteros designed golf course in Alhaurin Golf, this development is a product of the economic crash of 2008 and was valued at just under 3 million euros prior to 2008. The existing plot is just under 8,000M2 with a total build allowance of 5,500M2 allowing for a total of 18 townhouses with an average build of 300M2 per property. The townhouses are linked in pairs with 9 blocks of two townhouses, each townhouse has its own private garden and underground parking, the plan also offers 2 swimming pools. Currently the development is approximately 25% finished, with the lower level of the development consisting of 8 townhouses all of the concrete foundations are already in place along with the road. Ideally located within the golf course, the development has stunning views to the mountains, golf course and surrounding area. The clubhouse is 2 minutes away and the town of Alhaurin El Grande is 5 minutes away by car, you are also ideally located to Mijas Pueblo and Fuengirola. Malaga Centre and Airport is a 20 minute drive. This is a great opportunity to complete a development of townhouses and provide a very strong return on your investment.