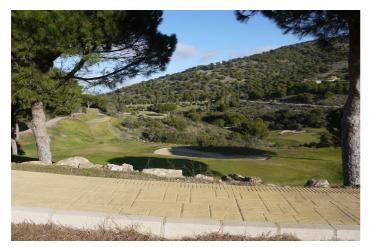

## **Torre**

Investment Opportunity to purchase land to build 18 townhouses located over in Alhaurin Golf for just over 21,000€ per property. Situated front line to the famous Seve Ballesteros designed golf course in Alhaurin Golf, this development is a product of the economic crash of 2008 and was valued at just under 3 million euros prior to 2008. The existing plot is just under 8,000M2 with a total build allowance of 5,500M2 allowing for a total of 18 townhouses with an average build of 300M2 per property. The townhouses are linked in pairs with 9 blocks of two townhouses, each townhouse has its own private garden and underground parking, the plan also offers 2 swimming pools. Currently the development is approximately 25% finished, with the lower level of the development consisting of 8 townhouses all of the concrete foundations are already in place along with the road. Ideally located within the golf course, the development has stunning views to the mountains, golf course and surrounding area. The clubhouse is 2 minutes away and the town of Alhaurin El Grande is 5 minutes away by car, you are also ideally located to Mijas Pueblo and Fuengirola. Malaga Centre and Airport is a 20 minute drive. This is a great opportunity to complete a development of townhouses and provide a very strong return on your investment.