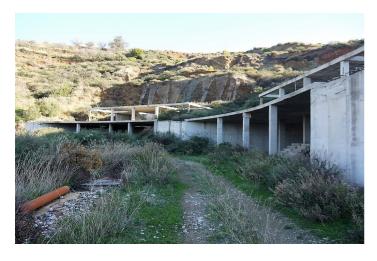

## **Torre**

Investment Opportunity to purchase land to build 18 townhouses located over in Alhaurin Golf for just over 21,000€ per property. Situated front line to the famous Seve Ballesteros designed golf course in Alhaurin Golf, this development is a product of the economic crash of 2008 and was valued at just under 3 million euros prior to 2008. The existing plot is just under 8,000M2 with a total build allowance of 5,500M2 allowing for a total of 18 townhouses with an average build of 300M2 per property. The townhouses are linked in pairs with 9 blocks of two townhouses, each townhouse has its own private garden and underground parking, the plan also offers 2 swimming pools. Currently the development is approximately 25% finished, with the lower level of the development consisting of 8 townhouses all of the concrete foundations are already in place along with the road. Ideally located within the golf course, the development has stunning views to the mountains, golf course and surrounding area. The clubhouse is 2 minutes away and the town of Alhaurin El Grande is 5 minutes away by car, you are also ideally located to Mijas Pueblo and Fuengirola. Malaga Centre and Airport is a 20 minute drive. This is a great opportunity to complete a development of townhouses and provide a very strong return on your investment.