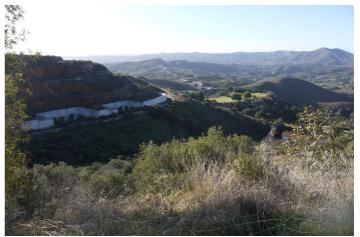

## **Torre**

Investment Opportunity to purchase land to build 18 townhouses located over in Alhaurin Golf for just over 21,000€ per property. Situated front line to the famous Seve Ballesteros designed golf course in Alhaurin Golf, this development is a product of the economic crash of 2008 and was valued at just under 3 million euros prior to 2008. The existing plot is just under 8,000M2 with a total build allowance of 5,500M2 allowing for a total of 18 townhouses with an average build of 300M2 per property. The townhouses are linked in pairs with 9 blocks of two townhouses, each townhouse has its own private garden and underground parking, the plan also offers 2 swimming pools. Currently the development is approximately 25% finished, with the lower level of the development consisting of 8 townhouses all of the concrete foundations are already in place along with the road. Ideally located within the golf course, the development has stunning views to the mountains, golf course and surrounding area. The clubhouse is 2 minutes away and the town of Alhaurin El Grande is 5 minutes away by car, you are also ideally located to Mijas Pueblo and Fuengirola. Malaga Centre and Airport is a 20 minute drive. This is a great opportunity to complete a development of townhouses and provide a very strong return on your investment.