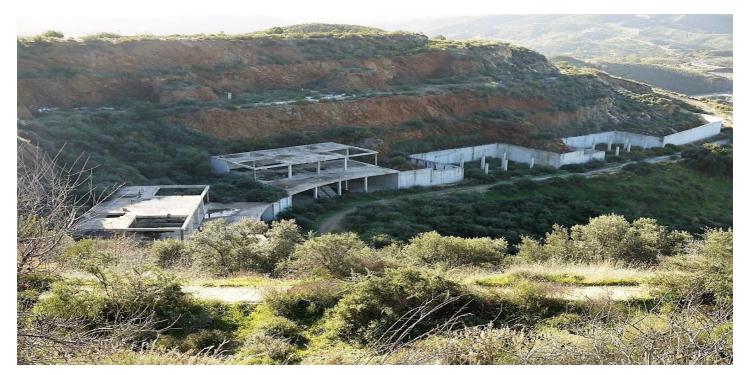

## **Torre**

Investment Opportunity to purchase land to build 18 townhouses located over in Alhaurin Golf for just over 21,000€ per property. Situated front line to the famous Seve Ballesteros designed golf course in Alhaurin Golf, this development is a product of the economic crash of 2008 and was valued at just under 3 million euros prior to 2008. The existing plot is just under 8,000M2 with a total build allowance of 5,500M2 allowing for a total of 18 townhouses with an average build of 300M2 per property. The townhouses are linked in pairs with 9 blocks of two townhouses, each townhouse has its own private garden and underground parking, the plan also offers 2 swimming pools. Currently the development is approximately 25% finished, with the lower level of the development consisting of 8 townhouses all of the concrete foundations are already in place along with the road. Ideally located within the golf course, the development has stunning views to the mountains, golf course and surrounding area. The clubhouse is 2 minutes away and the town of Alhaurin El Grande is 5 minutes away by car, you are also ideally located to Mijas Pueblo and Fuengirola. Malaga Centre and Airport is a 20 minute drive. This is a great opportunity to complete a development of townhouses and provide a very strong return on your investment.