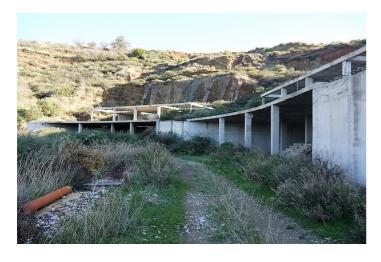

## **Torre**

Investment Opportunity to purchase land to build 18 townhouses located over in Alhaurin Golf for just over 21,000€ per property. Situated front line to the famous Seve Ballesteros designed golf course in Alhaurin Golf, this development is a product of the economic crash of 2008 and was valued at just under 3 million euros prior to 2008. The existing plot is just under 8,000M2 with a total build allowance of 5,500M2 allowing for a total of 18 townhouses with an average build of 300M2 per property. The townhouses are linked in pairs with 9 blocks of two townhouses, each townhouse has its own private garden and underground parking, the plan also offers 2 swimming pools. Currently the development is approximately 25% finished, with the lower level of the development consisting of 8 townhouses all of the concrete foundations are already in place along with the road. Ideally located within the golf course, the development has stunning views to the mountains, golf course and surrounding area. The clubhouse is 2 minutes away and the town of Alhaurin El Grande is 5 minutes away by car, you are also ideally located to Mijas Pueblo and Fuengirola. Malaga Centre and Airport is a 20 minute drive. This is a great opportunity to complete a development of townhouses and provide a very strong return on your investment.