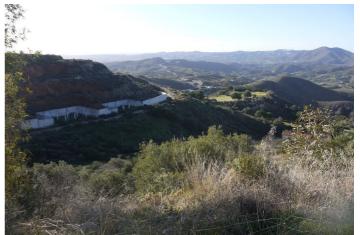

## **Torre**

Investment Opportunity to purchase land to build 18 townhouses located over in Alhaurin Golf for just over 21,000€ per property. Situated front line to the famous Seve Ballesteros designed golf course in Alhaurin Golf, this development is a product of the economic crash of 2008 and was valued at just under 3 million euros prior to 2008. The existing plot is just under 8,000M2 with a total build allowance of 5,500M2 allowing for a total of 18 townhouses with an average build of 300M2 per property. The townhouses are linked in pairs with 9 blocks of two townhouses, each townhouse has its own private garden and underground parking, the plan also offers 2 swimming pools. Currently the development is approximately 25% finished, with the lower level of the development consisting of 8 townhouses all of the concrete foundations are already in place along with the road. Ideally located within the golf course, the development has stunning views to the mountains, golf course and surrounding area. The clubhouse is 2 minutes away and the town of Alhaurin El Grande is 5 minutes away by car, you are also ideally located to Mijas Pueblo and Fuengirola. Malaga Centre and Airport is a 20 minute drive. This is a great opportunity to complete a development of townhouses and provide a very strong return on your investment.