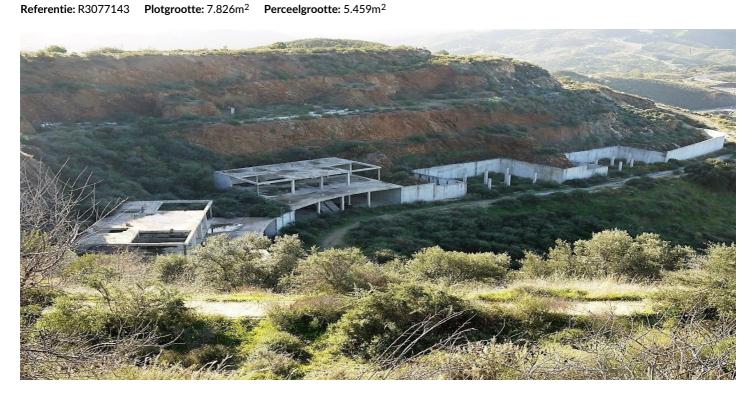

## Residential Plot for sale in Alhaurín de la Torre, Alhaurín de la Torre

165.000€

Referentie: R3077143 Plotgrootte: 7.826m<sup>2</sup>

## **Torre**

Investment Opportunity to purchase land to build 18 townhouses located over in Alhaurin Golf for just over 21,000€ per property. Situated front line to the famous Seve Ballesteros designed golf course in Alhaurin Golf, this development is a product of the economic crash of 2008 and was valued at just under 3 million euros prior to 2008. The existing plot is just under 8,000M2 with a total build allowance of 5,500M2 allowing for a total of 18 townhouses with an average build of 300M2 per property. The townhouses are linked in pairs with 9 blocks of two townhouses, each townhouse has its own private garden and underground parking, the plan also offers 2 swimming pools. Currently the development is approximately 25% finished, with the lower level of the development consisting of 8 townhouses all of the concrete foundations are already in place along with the road. Ideally located within the golf course, the development has stunning views to the mountains, golf course and surrounding area. The clubhouse is 2 minutes away and the town of Alhaurin El Grande is 5 minutes away by car, you are also ideally located to Mijas Pueblo and Fuengirola. Malaga Centre and Airport is a 20 minute drive. This is a great opportunity to complete a development of townhouses and provide a very strong return on your investment.