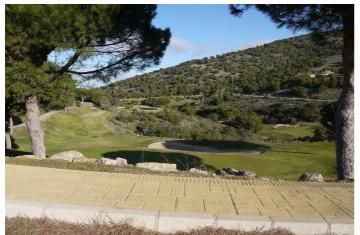

## **Torre**

Investment Opportunity to purchase land to build 18 townhouses located over in Alhaurin Golf for just over 21,000€ per property. Situated front line to the famous Seve Ballesteros designed golf course in Alhaurin Golf, this development is a product of the economic crash of 2008 and was valued at just under 3 million euros prior to 2008. The existing plot is just under 8,000M2 with a total build allowance of 5,500M2 allowing for a total of 18 townhouses with an average build of 300M2 per property. The townhouses are linked in pairs with 9 blocks of two townhouses, each townhouse has its own private garden and underground parking, the plan also offers 2 swimming pools. Currently the development is approximately 25% finished, with the lower level of the development consisting of 8 townhouses all of the concrete foundations are already in place along with the road. Ideally located within the golf course, the development has stunning views to the mountains, golf course and surrounding area. The clubhouse is 2 minutes away and the town of Alhaurin El Grande is 5 minutes away by car, you are also ideally located to Mijas Pueblo and Fuengirola. Malaga Centre and Airport is a 20 minute drive. This is a great opportunity to complete a development of townhouses and provide a very strong return on your investment.