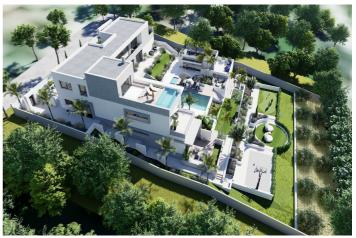

## Costa de la Luz, Sotogrande

An incredible property on a plot of 2.688 m2 with stunning open views of La Reserva Golf course, centrally located in the peaceful, highly secure, gated, Sotogrande community. The essence of indoor/outdoor living is captured perfectly in this luxurious retreat. Extensive use of glass has capitalized stunning open views and a dream like living space with many different levels and zones giving an expansive sense of volume and freedom. This unique project has a dynamic and meticulously intelligent open-plan layout, functionality, with refreshing design airflow and vast amounts of natural light. The estate includes two pools within a Mediterranean garden, 4 bedrooms, 5 bathrooms and additionally a fully equipped independent guest apartment. An ultimate functional working office and homework spaces, also a gourmet kitchen with a barbecue area, a television room, a gym, spacious private terraces, and then rare luxuries including an amazing outdoor cinema, a rooftop chill out terrace, even a one of a kind pool bar. Furthermore a putting outdoor practice green along with a basketball ½ court . Of course, contemporary and natural materials allowed us to achieve a sophisticated family home. The property facilitates entertaining while allowing for relaxation and privacy when desired. The aim is comfort for all the family and guests in independent yet harmonious areas. Certainly, this timeless residence is a private oasis for its owners. Perfect family home, near all amenities, Sotogrande International School, La Reserva and Valderrama golf courses, in the midst of one of the most exclusive neighbourhoods in southern Europe. The price is for the plot and the project.