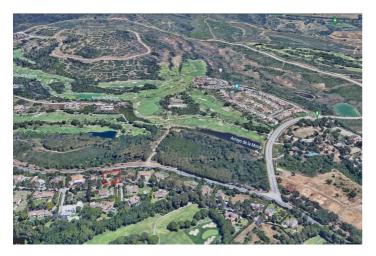

## Costa de la Luz, Sotogrande

An incredible property on a plot of 2.688 m2 with stunning open views of La Reserva Golf course, centrally located in the peaceful, highly secure, gated, Sotogrande community. The essence of indoor/outdoor living is captured perfectly in this luxurious retreat. Extensive use of glass has capitalized stunning open views and a dream like living space with many different levels and zones giving an expansive sense of volume and freedom. This unique project has a dynamic and meticulously intelligent open-plan layout, functionality, with refreshing design airflow and vast amounts of natural light. The estate includes two pools within a Mediterranean garden, 4 bedrooms, 5 bathrooms and additionally a fully equipped independent guest apartment. An ultimate functional working office and homework spaces, also a gourmet kitchen with a barbecue area, a television room, a gym, spacious private terraces, and then rare luxuries including an amazing outdoor cinema, a rooftop chill out terrace, even a one of a kind pool bar. Furthermore a putting outdoor practice green along with a basketball ½ court . Of course, contemporary and natural materials allowed us to achieve a sophisticated family home. The property facilitates entertaining while allowing for relaxation and privacy when desired. The aim is comfort for all the family and guests in independent yet harmonious areas. Certainly, this timeless residence is a private oasis for its owners. Perfect family home, near all amenities, Sotogrande International School, La Reserva and Valderrama golf courses, in the midst of one of the most exclusive neighbourhoods in southern Europe. The price is for the plot and the project.