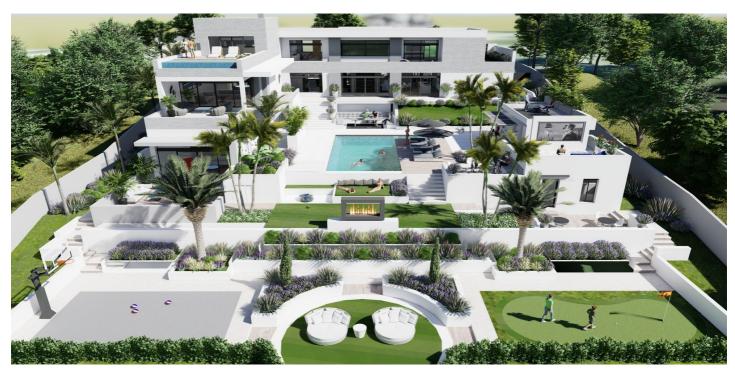

## Costa de la Luz, Sotogrande

An incredible property on a plot of 2.688 m2 with stunning open views of La Reserva Golf course, centrally located in the peaceful, highly secure, gated, Sotogrande community. The essence of indoor/outdoor living is captured perfectly in this luxurious retreat. Extensive use of glass has capitalized stunning open views and a dream like living space with many different levels and zones giving an expansive sense of volume and freedom. This unique project has a dynamic and meticulously intelligent open-plan layout, functionality, with refreshing design airflow and vast amounts of natural light. The estate includes two pools within a Mediterranean garden, 4 bedrooms, 5 bathrooms and additionally a fully equipped independent guest apartment. An ultimate functional working office and homework spaces, also a gourmet kitchen with a barbecue area, a television room, a gym, spacious private terraces, and then rare luxuries including an amazing outdoor cinema, a rooftop chill out terrace, even a one of a kind pool bar. Furthermore a putting outdoor practice green along with a basketball ½ court . Of course, contemporary and natural materials allowed us to achieve a sophisticated family home. The property facilitates entertaining while allowing for relaxation and privacy when desired. The aim is comfort for all the family and guests in independent yet harmonious areas. Certainly, this timeless residence is a private oasis for its owners. Perfect family home, near all amenities, Sotogrande International School, La Reserva and Valderrama golf courses, in the midst of one of the most exclusive neighbourhoods in southern Europe. The price is for the plot and the project.