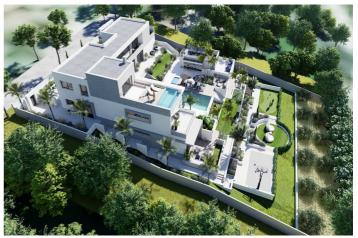

## Costa de la Luz, Sotogrande

An incredible property on a plot of 2.688 m2 with stunning open views of La Reserva Golf course, centrally located in the peaceful, highly secure, gated, Sotogrande community. The essence of indoor/outdoor living is captured perfectly in this luxurious retreat. Extensive use of glass has capitalized stunning open views and a dream like living space with many different levels and zones giving an expansive sense of volume and freedom. This unique project has a dynamic and meticulously intelligent open-plan layout, functionality, with refreshing design airflow and vast amounts of natural light. The estate includes two pools within a Mediterranean garden, 4 bedrooms, 5 bathrooms and additionally a fully equipped independent guest apartment. An ultimate functional working office and homework spaces, also a gourmet kitchen with a barbecue area, a television room, a gym, spacious private terraces, and then rare luxuries including an amazing outdoor cinema, a rooftop chill out terrace, even a one of a kind pool bar. Furthermore a putting outdoor practice green along with a basketball ½ court. Of course, contemporary and natural materials allowed us to achieve a sophisticated family home. The property facilitates entertaining while allowing for relaxation and privacy when desired. The aim is comfort for all the family and guests in independent yet harmonious areas. Certainly, this timeless residence is a private oasis for its owners. Perfect family home, near all amenities, Sotogrande International School, La Reserva and Valderrama golf courses, in the midst of one of the most exclusive neighbourhoods in southern Europe. The price is for the plot and the project.

## **Features:**

Orientation
South East

**Views** Mountain Golf Setting
Close To Golf
Urbanisation
Close To Sea
Close To Schools

Security
Gated Complex
24 Hour Security

Category Investment Golf Resale

With Planning Permission