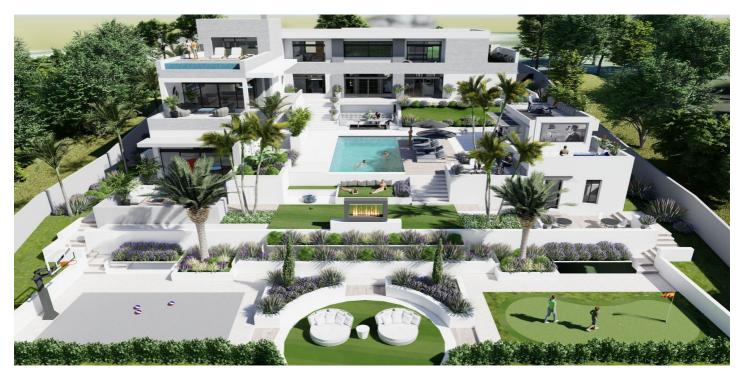

## Costa de la Luz, Sotogrande

An incredible property on a plot of 2.688 m2 with stunning open views of La Reserva Golf course, centrally located in the peaceful, highly secure, gated, Sotogrande community. The essence of indoor/outdoor living is captured perfectly in this luxurious retreat. Extensive use of glass has capitalized stunning open views and a dream like living space with many different levels and zones giving an expansive sense of volume and freedom. This unique project has a dynamic and meticulously intelligent open-plan layout, functionality, with refreshing design airflow and vast amounts of natural light. The estate includes two pools within a Mediterranean garden, 4 bedrooms, 5 bathrooms and additionally a fully equipped independent guest apartment. An ultimate functional working office and homework spaces, also a gourmet kitchen with a barbecue area, a television room, a gym, spacious private terraces, and then rare luxuries including an amazing outdoor cinema, a rooftop chill out terrace, even a one of a kind pool bar. Furthermore a putting outdoor practice green along with a basketball ½ court. Of course, contemporary and natural materials allowed us to achieve a sophisticated family home. The property facilitates entertaining while allowing for relaxation and privacy when desired. The aim is comfort for all the family and guests in independent yet harmonious areas. Certainly, this timeless residence is a private oasis for its owners. Perfect family home, near all amenities, Sotogrande International School, La Reserva and Valderrama golf courses, in the midst of one of the most exclusive neighbourhoods in southern Europe. The price is for the plot and the project.

## **Features:**

Orientation
South East

**Views** Mountain Golf Setting
Close To Golf
Urbanisation
Close To Sea
Close To Schools

Security
Gated Complex
24 Hour Security

Category Investment Golf Resale

With Planning Permission