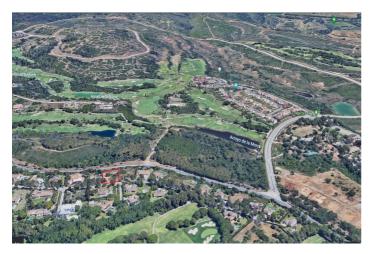

## Costa de la Luz, Sotogrande

An incredible property on a plot of 2.688 m2 with stunning open views of La Reserva Golf course, centrally located in the peaceful, highly secure, gated, Sotogrande community. The essence of indoor/outdoor living is captured perfectly in this luxurious retreat. Extensive use of glass has capitalized stunning open views and a dream like living space with many different levels and zones giving an expansive sense of volume and freedom. This unique project has a dynamic and meticulously intelligent open-plan layout, functionality, with refreshing design airflow and vast amounts of natural light. The estate includes two pools within a Mediterranean garden, 4 bedrooms, 5 bathrooms and additionally a fully equipped independent guest apartment. An ultimate functional working office and homework spaces, also a gourmet kitchen with a barbecue area, a television room, a gym, spacious private terraces, and then rare luxuries including an amazing outdoor cinema, a rooftop chill out terrace, even a one of a kind pool bar. Furthermore a putting outdoor practice green along with a basketball ½ court. Of course, contemporary and natural materials allowed us to achieve a sophisticated family home. The property facilitates entertaining while allowing for relaxation and privacy when desired. The aim is comfort for all the family and guests in independent yet harmonious areas. Certainly, this timeless residence is a private oasis for its owners. Perfect family home, near all amenities, Sotogrande International School, La Reserva and Valderrama golf courses, in the midst of one of the most exclusive neighbourhoods in southern Europe. The price is for the plot and the project.

## **Features:**

Orientation
South East

**Views** Mountain Golf Setting
Close To Golf
Urbanisation
Close To Sea
Close To Schools

Security
Gated Complex
24 Hour Security

Category Investment Golf Resale

With Planning Permission