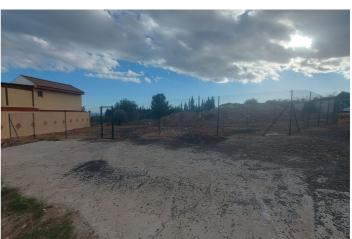

## Costa del Sol, El Pinillo

Last urban land for multifamily housing in the area. Land of 480 sqm and 1,220 sqm of buildable roof. Magnificent location with sea views, located in an area of full expansion and good communication (project of exit to the nearby highway). This land is classified with the Closed Block ordinance, it can be divided into parcels with a minimum area of 120 sqm and a maximum occupancy of 100 on all floors, being able to build attached single-family or multifamily blocks. The maximum height and number of floors are regulated according to the width of the road to which the facade building faces. Taking into account the great expansion of this area in recent years, with all services around, privileged views, and a few minutes from the beach and the city center, this land is undoubtedly a very interesting product for developers and investors. For more information and access to the urban planning sheet of this plot, do not hesitate to contact us!