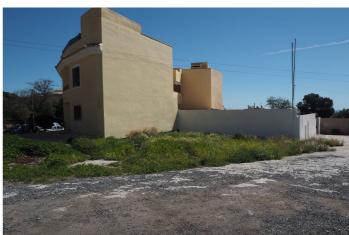

## Residential Plot for sale in El Pinillo, Torremolinos

1.015.000 €

Referenz: R4712455 Grundstücksgröße: 480 m<sup>2</sup>

## Costa del Sol, El Pinillo

Last urban land for multifamily housing in the area. Land of 480 sqm and 1,220 sqm of buildable roof. Magnificent location with sea views, located in an area of full expansion and good communication (project of exit to the nearby highway). This land is classified with the Closed Block ordinance, it can be divided into parcels with a minimum area of 120 sqm and a maximum occupancy of 100 on all floors, being able to build attached single-family or multifamily blocks. The maximum height and number of floors are regulated according to the width of the road to which the facade building faces. Taking into account the great expansion of this area in recent years, with all services around, privileged views, and a few minutes from the beach and the city center, this land is undoubtedly a very interesting product for developers and investors. For more information and access to the urban planning sheet of this plot, do not hesitate to contact us!