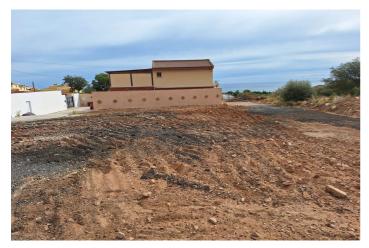

## Costa del Sol, El Pinillo

Last urban land for multifamily housing in the area. Land of 480 sqm and 1,220 sqm of buildable roof. Magnificent location with sea views, located in an area of full expansion and good communication (project of exit to the nearby highway). This land is classified with the Closed Block ordinance, it can be divided into parcels with a minimum area of 120 sqm and a maximum occupancy of 100 on all floors, being able to build attached single-family or multifamily blocks. The maximum height and number of floors are regulated according to the width of the road to which the facade building faces. Taking into account the great expansion of this area in recent years, with all services around, privileged views, and a few minutes from the beach and the city center, this land is undoubtedly a very interesting product for developers and investors. For more information and access to the urban planning sheet of this plot, do not hesitate to contact us!