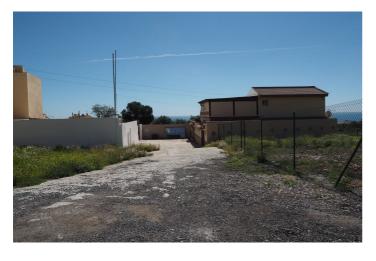

## Costa del Sol, El Pinillo

Last urban land for multifamily housing in the area. Land of 480 sqm and 1,220 sqm of buildable roof. Magnificent location with sea views, located in an area of full expansion and good communication (project of exit to the nearby highway). This land is classified with the Closed Block ordinance, it can be divided into parcels with a minimum area of 120 sqm and a maximum occupancy of 100 on all floors, being able to build attached single-family or multifamily blocks. The maximum height and number of floors are regulated according to the width of the road to which the facade building faces. Taking into account the great expansion of this area in recent years, with all services around, privileged views, and a few minutes from the beach and the city center, this land is undoubtedly a very interesting product for developers and investors. For more information and access to the urban planning sheet of this plot, do not hesitate to contact us!