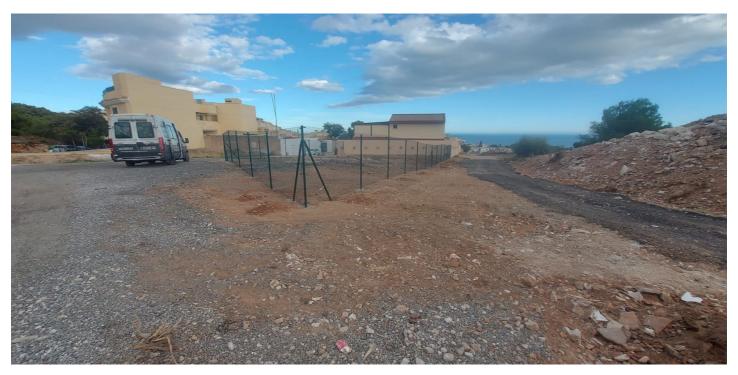

## Costa del Sol, El Pinillo

Last urban land for multifamily housing in the area. Land of 480 sqm and 1,220 sqm of buildable roof. Magnificent location with sea views, located in an area of full expansion and good communication (project of exit to the nearby highway). This land is classified with the Closed Block ordinance, it can be divided into parcels with a minimum area of 120 sqm and a maximum occupancy of 100 on all floors, being able to build attached single-family or multifamily blocks. The maximum height and number of floors are regulated according to the width of the road to which the facade building faces. Taking into account the great expansion of this area in recent years, with all services around, privileged views, and a few minutes from the beach and the city center, this land is undoubtedly a very interesting product for developers and investors. For more information and access to the urban planning sheet of this plot, do not hesitate to contact us!