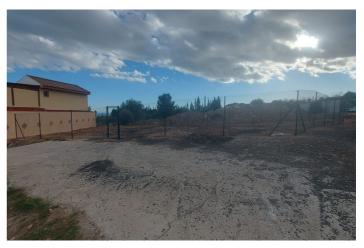

## Costa del Sol, El Pinillo

Last urban land for multifamily housing in the area. Land of 480 sqm and 1,220 sqm of buildable roof. Magnificent location with sea views, located in an area of full expansion and good communication (project of exit to the nearby highway). This land is classified with the Closed Block ordinance, it can be divided into parcels with a minimum area of 120 sqm and a maximum occupancy of 100 on all floors, being able to build attached single-family or multifamily blocks. The maximum height and number of floors are regulated according to the width of the road to which the facade building faces. Taking into account the great expansion of this area in recent years, with all services around, privileged views, and a few minutes from the beach and the city center, this land is undoubtedly a very interesting product for developers and investors. For more information and access to the urban planning sheet of this plot, do not hesitate to contact us!