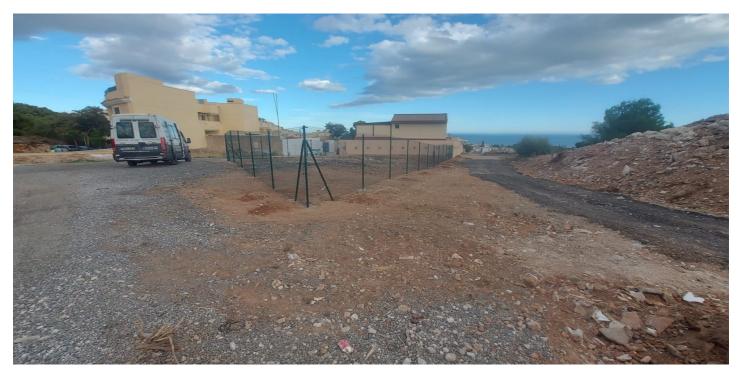

## Costa del Sol, El Pinillo

Last urban land for multifamily housing in the area. Land of 480 sqm and 1,220 sqm of buildable roof. Magnificent location with sea views, located in an area of full expansion and good communication (project of exit to the nearby highway). This land is classified with the Closed Block ordinance, it can be divided into parcels with a minimum area of 120 sqm and a maximum occupancy of 100 on all floors, being able to build attached single-family or multifamily blocks. The maximum height and number of floors are regulated according to the width of the road to which the facade building faces. Taking into account the great expansion of this area in recent years, with all services around, privileged views, and a few minutes from the beach and the city center, this land is undoubtedly a very interesting product for developers and investors. For more information and access to the urban planning sheet of this plot, do not hesitate to contact us!