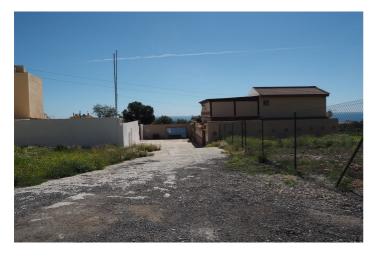

## Costa del Sol, El Pinillo

Last urban land for multifamily housing in the area. Land of 480 sqm and 1,220 sqm of buildable roof. Magnificent location with sea views, located in an area of full expansion and good communication (project of exit to the nearby highway). This land is classified with the Closed Block ordinance, it can be divided into parcels with a minimum area of 120 sqm and a maximum occupancy of 100 on all floors, being able to build attached single-family or multifamily blocks. The maximum height and number of floors are regulated according to the width of the road to which the facade building faces. Taking into account the great expansion of this area in recent years, with all services around, privileged views, and a few minutes from the beach and the city center, this land is undoubtedly a very interesting product for developers and investors. For more information and access to the urban planning sheet of this plot, do not hesitate to contact us!