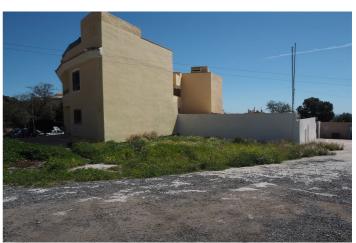

## Costa del Sol, El Pinillo

Last urban land for multifamily housing in the area. Land of 480 sqm and 1,220 sqm of buildable roof. Magnificent location with sea views, located in an area of full expansion and good communication (project of exit to the nearby highway). This land is classified with the Closed Block ordinance, it can be divided into parcels with a minimum area of 120 sqm and a maximum occupancy of 100 on all floors, being able to build attached single-family or multifamily blocks. The maximum height and number of floors are regulated according to the width of the road to which the facade building faces. Taking into account the great expansion of this area in recent years, with all services around, privileged views, and a few minutes from the beach and the city center, this land is undoubtedly a very interesting product for developers and investors. For more information and access to the urban planning sheet of this plot, do not hesitate to contact us!