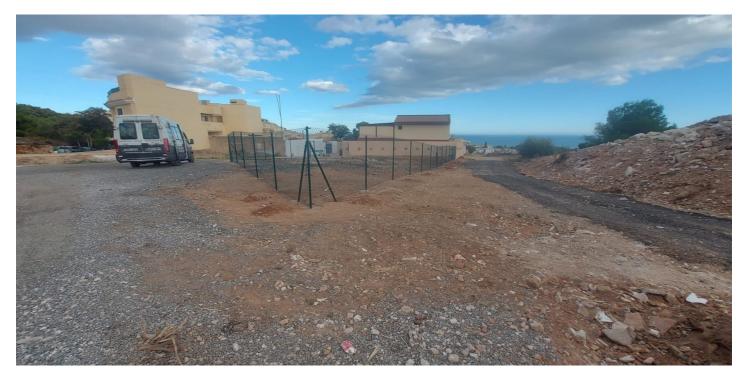

## Costa del Sol, El Pinillo

Last urban land for multifamily housing in the area. Land of 480 sqm and 1,220 sqm of buildable roof. Magnificent location with sea views, located in an area of full expansion and good communication (project of exit to the nearby highway). This land is classified with the Closed Block ordinance, it can be divided into parcels with a minimum area of 120 sqm and a maximum occupancy of 100 on all floors, being able to build attached single-family or multifamily blocks. The maximum height and number of floors are regulated according to the width of the road to which the facade building faces. Taking into account the great expansion of this area in recent years, with all services around, privileged views, and a few minutes from the beach and the city center, this land is undoubtedly a very interesting product for developers and investors. For more information and access to the urban planning sheet of this plot, do not hesitate to contact us!