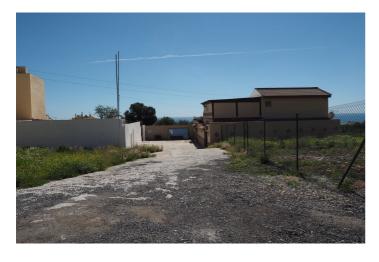

## Costa del Sol, El Pinillo

Last urban land for multifamily housing in the area. Land of 480 sqm and 1,220 sqm of buildable roof. Magnificent location with sea views, located in an area of full expansion and good communication (project of exit to the nearby highway). This land is classified with the Closed Block ordinance, it can be divided into parcels with a minimum area of 120 sqm and a maximum occupancy of 100 on all floors, being able to build attached single-family or multifamily blocks. The maximum height and number of floors are regulated according to the width of the road to which the facade building faces. Taking into account the great expansion of this area in recent years, with all services around, privileged views, and a few minutes from the beach and the city center, this land is undoubtedly a very interesting product for developers and investors. For more information and access to the urban planning sheet of this plot, do not hesitate to contact us!