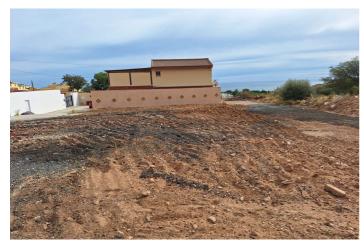

## Costa del Sol, El Pinillo

Last urban land for multifamily housing in the area. Land of 480 sqm and 1,220 sqm of buildable roof. Magnificent location with sea views, located in an area of full expansion and good communication (project of exit to the nearby highway). This land is classified with the Closed Block ordinance, it can be divided into parcels with a minimum area of 120 sqm and a maximum occupancy of 100 on all floors, being able to build attached single-family or multifamily blocks. The maximum height and number of floors are regulated according to the width of the road to which the facade building faces. Taking into account the great expansion of this area in recent years, with all services around, privileged views, and a few minutes from the beach and the city center, this land is undoubtedly a very interesting product for developers and investors. For more information and access to the urban planning sheet of this plot, do not hesitate to contact us!