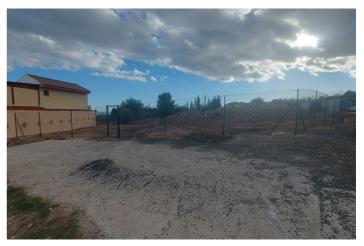

## Costa del Sol, El Pinillo

Last urban land for multifamily housing in the area. Land of 480 sqm and 1,220 sqm of buildable roof. Magnificent location with sea views, located in an area of full expansion and good communication (project of exit to the nearby highway). This land is classified with the Closed Block ordinance, it can be divided into parcels with a minimum area of 120 sqm and a maximum occupancy of 100 on all floors, being able to build attached single-family or multifamily blocks. The maximum height and number of floors are regulated according to the width of the road to which the facade building faces. Taking into account the great expansion of this area in recent years, with all services around, privileged views, and a few minutes from the beach and the city center, this land is undoubtedly a very interesting product for developers and investors. For more information and access to the urban planning sheet of this plot, do not hesitate to contact us!