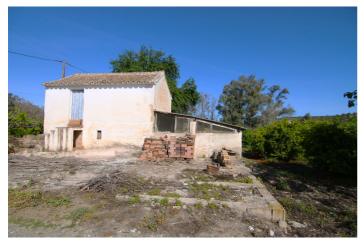

## Valle del Guadalhorce, Coín

NICE LAND WITH HOUSE IN COIN HAS 4.389 M2, GOOD ACCESS ASPHALTED ROAD EXCEPT THE LAST KILOMETRE, WITH FRUIT TREES LIKE MANDARINS, ORANGE TREES, VINES.... GOOD VIEWS, CLEAR AND QUIET AREA WITH VIEWS TO RIO GRANDE. IT HAS A BUILDING FROM 1955 OF 71 METERS AS A WAREHOUSE. THE PROPERTY HAS TWO WATER WELLS, ELECTRICITY, SEVERAL ACCESS ROADS. IT IS NOT FENCED. POSSIBILITY TO RENOVATE IT AND HAVE A NICE PROPERTY WITH LAND.