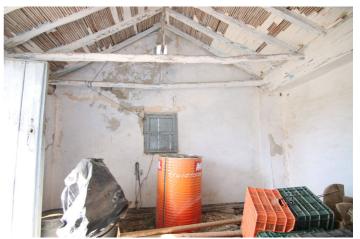

## Valle del Guadalhorce, Coín

NICE LAND WITH HOUSE IN COIN HAS 4.389 M2, GOOD ACCESS ASPHALTED ROAD EXCEPT THE LAST KILOMETRE, WITH FRUIT TREES LIKE MANDARINS, ORANGE TREES, VINES.... GOOD VIEWS, CLEAR AND QUIET AREA WITH VIEWS TO RIO GRANDE. IT HAS A BUILDING FROM 1955 OF 71 METERS AS A WAREHOUSE. THE PROPERTY HAS TWO WATER WELLS, ELECTRICITY, SEVERAL ACCESS ROADS. IT IS NOT FENCED. POSSIBILITY TO RENOVATE IT AND HAVE A NICE PROPERTY WITH LAND.