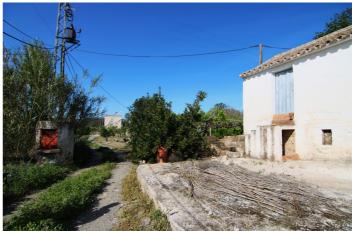

## Valle del Guadalhorce, Coín

NICE LAND WITH HOUSE IN COIN HAS 4.389 M2, GOOD ACCESS ASPHALTED ROAD EXCEPT THE LAST KILOMETRE, WITH FRUIT TREES LIKE MANDARINS, ORANGE TREES, VINES.... GOOD VIEWS, CLEAR AND QUIET AREA WITH VIEWS TO RIO GRANDE. IT HAS A BUILDING FROM 1955 OF 71 METERS AS A WAREHOUSE. THE PROPERTY HAS TWO WATER WELLS, ELECTRICITY, SEVERAL ACCESS ROADS. IT IS NOT FENCED. POSSIBILITY TO RENOVATE IT AND HAVE A NICE PROPERTY WITH LAND.