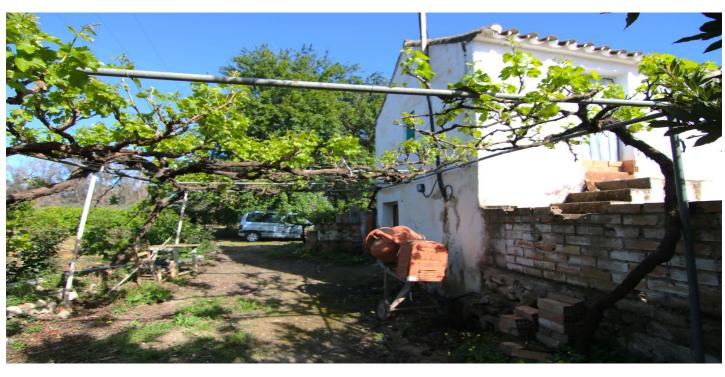

## Valle del Guadalhorce, Coín

NICE LAND WITH HOUSE IN COIN HAS 4.389 M2, GOOD ACCESS ASPHALTED ROAD EXCEPT THE LAST KILOMETRE, WITH FRUIT TREES LIKE MANDARINS, ORANGE TREES, VINES.... GOOD VIEWS, CLEAR AND QUIET AREA WITH VIEWS TO RIO GRANDE. IT HAS A BUILDING FROM 1955 OF 71 METERS AS A WAREHOUSE. THE PROPERTY HAS TWO WATER WELLS, ELECTRICITY, SEVERAL ACCESS ROADS. IT IS NOT FENCED. POSSIBILITY TO RENOVATE IT AND HAVE A NICE PROPERTY WITH LAND.