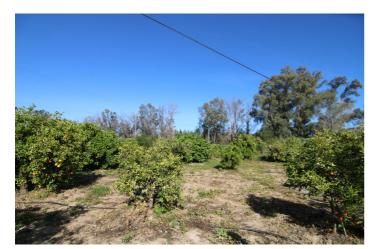

## Valle del Guadalhorce, Coín

NICE LAND WITH HOUSE IN COIN HAS 4.389 M2, GOOD ACCESS ASPHALTED ROAD EXCEPT THE LAST KILOMETRE, WITH FRUIT TREES LIKE MANDARINS, ORANGE TREES, VINES.... GOOD VIEWS, CLEAR AND QUIET AREA WITH VIEWS TO RIO GRANDE. IT HAS A BUILDING FROM 1955 OF 71 METERS AS A WAREHOUSE. THE PROPERTY HAS TWO WATER WELLS, ELECTRICITY, SEVERAL ACCESS ROADS. IT IS NOT FENCED. POSSIBILITY TO RENOVATE IT AND HAVE A NICE PROPERTY WITH LAND.