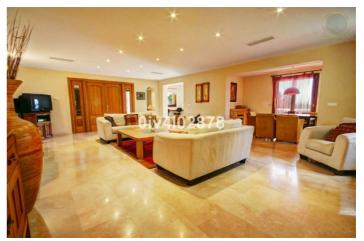

## Costa del Sol, Benalmadena Pueblo

Special opportunity to acquire a very large property with separate outbuildings and very generous grounds, all within close proximity to the charming Pueblo of Benalmádena. Fitted with champagne marble finish and underfloor heating, facilitated by solar panels. On entering the grounds of the villa, one cant help but notice the established gardens and trees along with the charming outdoor areas surrounded by lovely views to country and sea. On entering the main house on ground floor there is a hall, which leads to large lounge-diner (access to terrace), formal independent dining room (access to terrace), cloakroom, independent kitchen (access to large patio/utility area, tv room, 2 bedrooms (one en suite and both with access to terrace). On upper floor, most bedrooms have access to main terrace. Very large main bedroom suite with lounge ,shower/bathroom, walk in wardrobe area, and sauna. Three further bedrooms, all with en suite bathrooms. Outbuilding No1: 3 bedroom independent house with 2 bathrooms, Outbuilding No2: independent 1 bed unit with bathroom. In addition there is an independent garage with storage room, a large swimming pool of 64m2, with adjacent porche area of 31m2. Further to this there are large grounds upon which there is probably sufficient space for a tennis court. Viewings are highly recommended!

## **Features:**

Features Orientation
Marble Flooring South
Fitted Wardrobes

ViewsSettingSeaClose To ShopsGardenClose To SchoolsMountain Pueblo

GardenParkingPrivateGarage

More Than One

Climate Control
Air Conditioning