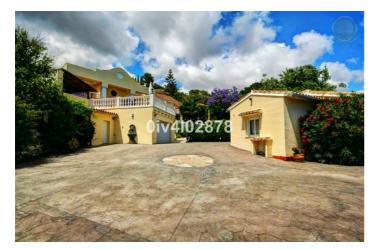

## Costa del Sol, Benalmadena Pueblo

Special opportunity to acquire a very large property with separate outbuildings and very generous grounds, all within close proximity to the charming Pueblo of Benalmádena. Fitted with champagne marble finish and underfloor heating, facilitated by solar panels. On entering the grounds of the villa, one cant help but notice the established gardens and trees along with the charming outdoor areas surrounded by lovely views to country and sea. On entering the main house on ground floor there is a hall, which leads to large lounge-diner (access to terrace), formal independent dining room (access to terrace), cloakroom, independent kitchen (access to large patio/utility area, tv room, 2 bedrooms (one en suite and both with access to terrace). On upper floor, most bedrooms have access to main terrace. Very large main bedroom suite with lounge ,shower/bathroom, walk in wardrobe area, and sauna. Three further bedrooms, all with en suite bathrooms. Outbuilding No1: 3 bedroom independent house with 2 bathrooms, Outbuilding No2: independent 1 bed unit with bathroom. In addition there is an independent garage with storage room, a large swimming pool of 64m2, with adjacent porche area of 31m2. Further to this there are large grounds upon which there is probably sufficient space for a tennis court. Viewings are highly recommended!