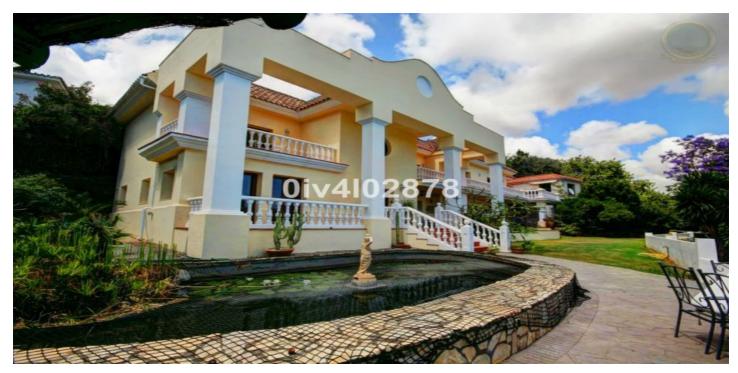

## Detached Villa for sale in Benalmadena Pueblo, Benalmádena

3,000,000 €

Reference: R2139857 Bedrooms: 10 Bathrooms: 10 Plot Size: 2,780m<sup>2</sup>

Build Size: 658m<sup>2</sup>

Terrace: 100m<sup>2</sup>

## Costa del Sol, Benalmadena Pueblo

Special opportunity to acquire a very large property with separate outbuildings and very generous grounds, all within close proximity to the charming Pueblo of Benalmádena. Fitted with champagne marble finish and underfloor heating, facilitated by solar panels. On entering the grounds of the villa, one cant help but notice the established gardens and trees along with the charming outdoor areas surrounded by lovely views to country and sea. On entering the main house on ground floor there is a hall, which leads to large lounge-diner (access to terrace), formal independent dining room (access to terrace), cloakroom, independent kitchen (access to large patio/utility area, tv room, 2 bedrooms (one en suite and both with access to terrace). On upper floor, most bedrooms have access to main terrace. Very large main bedroom suite with lounge ,shower/bathroom, walk in wardrobe area, and sauna. Three further bedrooms, all with en suite bathrooms. Outbuilding No1: 3 bedroom independent house with 2 bathrooms, Outbuilding No2: independent 1 bed unit with bathroom. In addition there is an independent garage with storage room, a large swimming pool of 64m2, with adjacent porche area of 31m2. Further to this there are large grounds upon which there is probably sufficient space for a tennis court. Viewings are highly recommended!