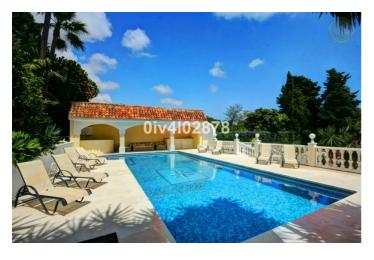

## Costa del Sol, Benalmadena Pueblo

Special opportunity to acquire a very large property with separate outbuildings and very generous grounds, all within close proximity to the charming Pueblo of Benalmádena. Fitted with champagne marble finish and underfloor heating, facilitated by solar panels. On entering the grounds of the villa, one cant help but notice the established gardens and trees along with the charming outdoor areas surrounded by lovely views to country and sea. On entering the main house on ground floor there is a hall, which leads to large lounge-diner (access to terrace), formal independent dining room (access to terrace), cloakroom, independent kitchen (access to large patio/utility area, tv room, 2 bedrooms (one en suite and both with access to terrace). On upper floor, most bedrooms have access to main terrace. Very large main bedroom suite with lounge ,shower/bathroom, walk in wardrobe area, and sauna. Three further bedrooms, all with en suite bathrooms. Outbuilding No1: 3 bedroom independent house with 2 bathrooms, Outbuilding No2: independent 1 bed unit with bathroom. In addition there is an independent garage with storage room, a large swimming pool of 64m2, with adjacent porche area of 31m2. Further to this there are large grounds upon which there is probably sufficient space for a tennis court. Viewings are highly recommended!

**Pool** Private