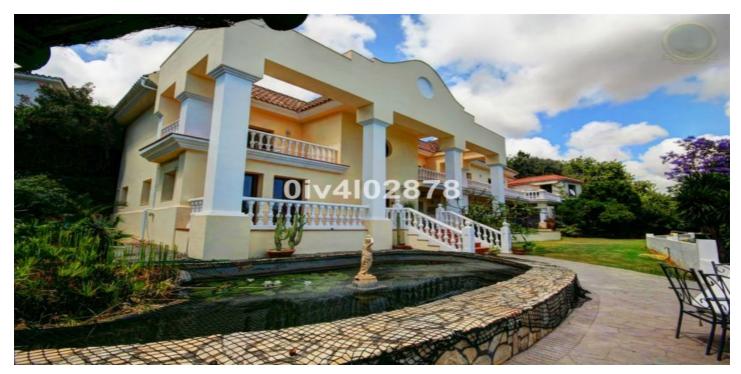

## Detached Villa for sale in Benalmadena Pueblo, Benalmádena

3 000 000 €

Référence: R2139857 Chambres: 10 Bain: 10 Terrain: 2 780m<sup>2</sup>

Construite: 658m<sup>2</sup> Terrasse: 100m<sup>2</sup>

## Costa del Sol, Benalmadena Pueblo

Special opportunity to acquire a very large property with separate outbuildings and very generous grounds, all within close proximity to the charming Pueblo of Benalmádena. Fitted with champagne marble finish and underfloor heating, facilitated by solar panels. On entering the grounds of the villa, one cant help but notice the established gardens and trees along with the charming outdoor areas surrounded by lovely views to country and sea. On entering the main house on ground floor there is a hall, which leads to large lounge-diner (access to terrace), formal independent dining room (access to terrace), cloakroom, independent kitchen (access to large patio/utility area, tv room, 2 bedrooms (one en suite and both with access to terrace). On upper floor, most bedrooms have access to main terrace. Very large main bedroom suite with lounge ,shower/bathroom, walk in wardrobe area, and sauna. Three further bedrooms, all with en suite bathrooms. Outbuilding No1: 3 bedroom independent house with 2 bathrooms, Outbuilding No2: independent 1 bed unit with bathroom. In addition there is an independent garage with storage room, a large swimming pool of 64m2, with adjacent porche area of 31m2. Further to this there are large grounds upon which there is probably sufficient space for a tennis court. Viewings are highly recommended!