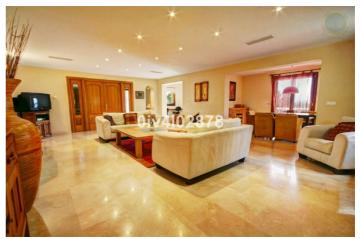

## Costa del Sol, Benalmadena Pueblo

Special opportunity to acquire a very large property with separate outbuildings and very generous grounds, all within close proximity to the charming Pueblo of Benalmádena. Fitted with champagne marble finish and underfloor heating, facilitated by solar panels. On entering the grounds of the villa, one cant help but notice the established gardens and trees along with the charming outdoor areas surrounded by lovely views to country and sea. On entering the main house on ground floor there is a hall, which leads to large lounge-diner (access to terrace), formal independent dining room (access to terrace), cloakroom, independent kitchen (access to large patio/utility area, tv room, 2 bedrooms (one en suite and both with access to terrace). On upper floor, most bedrooms have access to main terrace. Very large main bedroom suite with lounge ,shower/bathroom, walk in wardrobe area, and sauna. Three further bedrooms, all with en suite bathrooms. Outbuilding No1: 3 bedroom independent house with 2 bathrooms, Outbuilding No2: independent 1 bed unit with bathroom. In addition there is an independent garage with storage room, a large swimming pool of 64m2, with adjacent porche area of 31m2. Further to this there are large grounds upon which there is probably sufficient space for a tennis court. Viewings are highly recommended!