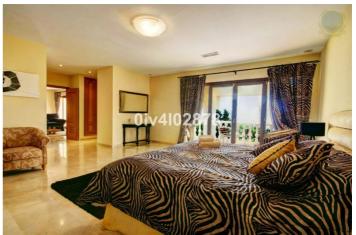

## Costa del Sol, Benalmadena Pueblo

Special opportunity to acquire a very large property with separate outbuildings and very generous grounds, all within close proximity to the charming Pueblo of Benalmádena. Fitted with champagne marble finish and underfloor heating, facilitated by solar panels. On entering the grounds of the villa, one cant help but notice the established gardens and trees along with the charming outdoor areas surrounded by lovely views to country and sea. On entering the main house on ground floor there is a hall, which leads to large lounge-diner (access to terrace), formal independent dining room (access to terrace), cloakroom, independent kitchen (access to large patio/utility area, tv room, 2 bedrooms (one en suite and both with access to terrace). On upper floor, most bedrooms have access to main terrace. Very large main bedroom suite with lounge ,shower/bathroom, walk in wardrobe area, and sauna. Three further bedrooms, all with en suite bathrooms. Outbuilding No1: 3 bedroom independent house with 2 bathrooms, Outbuilding No2: independent 1 bed unit with bathroom. In addition there is an independent garage with storage room, a large swimming pool of 64m2, with adjacent porche area of 31m2. Further to this there are large grounds upon which there is probably sufficient space for a tennis court. Viewings are highly recommended!