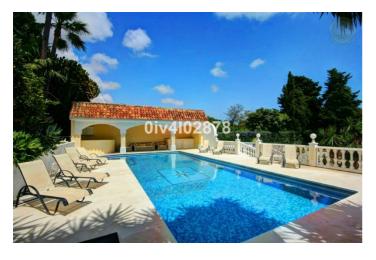

## Costa del Sol, Benalmadena Pueblo

Special opportunity to acquire a very large property with separate outbuildings and very generous grounds, all within close proximity to the charming Pueblo of Benalmádena. Fitted with champagne marble finish and underfloor heating, facilitated by solar panels. On entering the grounds of the villa, one cant help but notice the established gardens and trees along with the charming outdoor areas surrounded by lovely views to country and sea. On entering the main house on ground floor there is a hall, which leads to large lounge-diner (access to terrace), formal independent dining room (access to terrace), cloakroom, independent kitchen (access to large patio/utility area, tv room, 2 bedrooms (one en suite and both with access to terrace). On upper floor, most bedrooms have access to main terrace. Very large main bedroom suite with lounge ,shower/bathroom, walk in wardrobe area, and sauna. Three further bedrooms, all with en suite bathrooms. Outbuilding No1: 3 bedroom independent house with 2 bathrooms, Outbuilding No2: independent 1 bed unit with bathroom. In addition there is an independent garage with storage room, a large swimming pool of 64m2, with adjacent porche area of 31m2. Further to this there are large grounds upon which there is probably sufficient space for a tennis court. Viewings are highly recommended!