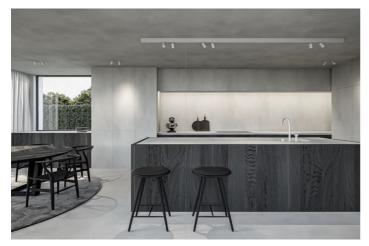

## Costa del Sol, Benahavís

OFF-PLAN LUXURY CONTEMPORARY ECOLOGICAL VILLA WITH PANORAMIC VIEWS IN MONTE MAYOR -BENAHAVIS - Total constructed on 3 floors with a total constructed area of 1.334,00 m2 This contemporary luxury villa simply has everything ... it will be built on 2 or 3 floor, clients choice, on a plot of approx 7.825 m2 in Monte Mayor, Benahavis a luxury urbanization in a green area. Ground floor: double height hall with staircase, pneumatic elevator, and guest toilet, a large living/dining room giving out to the large terrace with pool and chill-out area, fully equipped kitchen with a pantry. There is also a bedroom with ensuite bathroom on the ground floor. First floor: Master bedroom with en-suite bathroom with 2 dressing rooms and 2 private terraces On this floor, we have also another 2 bedrooms with ensuite bathrooms and dressing. One of the bedrooms has access to the terrace. Basement; hall, garage, toilet, sauna, games room, storage room and technical pool room. Construction time 12-14 months after licenses! The photos of the bathrooms and kitchens are examples, of how we could build this for you, the final decision will be yours. Example of some of the specifications, - Interior and exterior floor tiles from GRESPANIA 600x600 -800x800 - 1200x1200 (Colour and size to choose) - Bathroom walls with COVERLAM plates (GRESPANIA) 2700X1200 (Colour to choose) - Bathrooms from ROCA or similar - Kitchen with steel frame doors covered with COVERLAM and kitchen island from COVERLAM - Aerothermia/airconditioning - Underfloor electric heating in the bathrooms - Underfloor hydraulic heating on ground fsaloor and first floor - Ceiling high windows with a sunken track, 5+5/chamber/6+6 - Ceiling high and 1-meter-wide interior doors - Ceiling high pivot door and 1,50 wide - Fully fitted kitchen - Household appliances from Bosch or similar - 20 solar panels - 2 X 10kW batteries - Car charger - Domotica -Electric sun blinds in living room and kitchen - Dusk till dawn lights on outside - LED lights in driveway - LED ceiling lights in full villa - Heated pool Optional - Full kitchen from COVERLAM with aluminum frame doors (Price on request) - Full basement/garage/games room, extra bedroom and bathroom (Price on request) We are a construction company, Key-in-Hand, that can design and construct any possibility you can think of. If you do not see a design of us that you like we design a totally new villa for you according to your ideas and input. Although we prefer to construct ecological building, we can construct from traditional construction to ecological constructions it all depends on you. INCLUDED -Plot - Basic & technical architects project - Construction licenses - Full construction