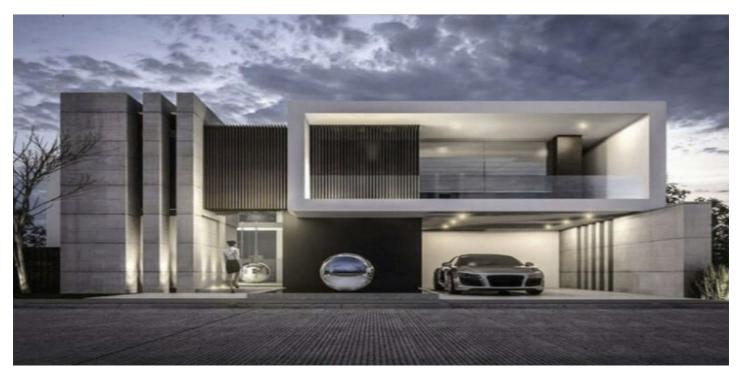

## Detached Villa for sale in Benahavís, Benahavís

3,695,000 €

Reference: R4637905 Bedrooms: 4 Bathrooms: 6 Plot Size: 7,825m<sup>2</sup> Build Size: 770m<sup>2</sup> Terrace: 375m<sup>2</sup>

## Costa del Sol, Benahavís

OFF-PLAN LUXURY CONTEMPORARY ECOLOGICAL VILLA WITH PANORAMIC VIEWS IN MONTE MAYOR -BENAHAVIS - Total constructed on 3 floors with a total constructed area of 1.334,00 m2 This contemporary luxury villa simply has everything ... it will be built on 2 or 3 floor, clients choice, on a plot of approx 7.825 m2 in Monte Mayor, Benahavis a luxury urbanization in a green area. Ground floor: double height hall with staircase, pneumatic elevator, and guest toilet, a large living/dining room giving out to the large terrace with pool and chill-out area, fully equipped kitchen with a pantry. There is also a bedroom with ensuite bathroom on the ground floor. First floor: Master bedroom with en-suite bathroom with 2 dressing rooms and 2 private terraces On this floor, we have also another 2 bedrooms with ensuite bathrooms and dressing. One of the bedrooms has access to the terrace. Basement; hall, garage, toilet, sauna, games room, storage room and technical pool room. Construction time 12-14 months after licenses! The photos of the bathrooms and kitchens are examples, of how we could build this for you, the final decision will be yours. Example of some of the specifications, - Interior and exterior floor tiles from GRESPANIA 600x600 -800x800 - 1200x1200 (Colour and size to choose) - Bathroom walls with COVERLAM plates (GRESPANIA) 2700X1200 (Colour to choose) - Bathrooms from ROCA or similar - Kitchen with steel frame doors covered with COVERLAM and kitchen island from COVERLAM - Aerothermia/airconditioning - Underfloor electric heating in the bathrooms - Underfloor hydraulic heating on ground fsaloor and first floor - Ceiling high windows with a sunken track, 5+5/chamber/6+6 - Ceiling high and 1-meter-wide interior doors - Ceiling high pivot door and 1,50 wide - Fully fitted kitchen - Household appliances from Bosch or similar - 20 solar panels - 2 X 10kW batteries - Car charger - Domotica -Electric sun blinds in living room and kitchen - Dusk till dawn lights on outside - LED lights in driveway - LED ceiling lights in full villa - Heated pool Optional - Full kitchen from COVERLAM with aluminum frame doors (Price on request) - Full basement/garage/games room, extra bedroom and bathroom (Price on request) We are a construction company, Key-in-Hand, that can design and construct any possibility you can think of. If you do not see a design of us that you like we design a totally new villa for you according to your ideas and input. Although we prefer to construct ecological building, we can construct from traditional construction to ecological constructions it all depends on you. INCLUDED -Plot - Basic & technical architects project - Construction licenses - Full construction