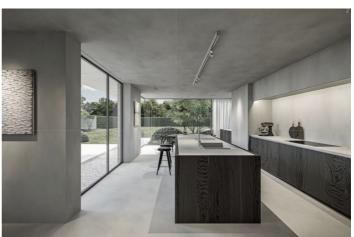

## Costa del Sol, Benahavís

OFF-PLAN LUXURY CONTEMPORARY ECOLOGICAL VILLA WITH PANORAMIC VIEWS IN MONTE MAYOR -BENAHAVIS - Total constructed on 3 floors with a total constructed area of 1.334,00 m2 This contemporary luxury villa simply has everything ... it will be built on 2 or 3 floor, clients choice, on a plot of approx 7.825 m2 in Monte Mayor, Benahavis a luxury urbanization in a green area. Ground floor: double height hall with staircase, pneumatic elevator, and guest toilet, a large living/dining room giving out to the large terrace with pool and chill-out area, fully equipped kitchen with a pantry. There is also a bedroom with ensuite bathroom on the ground floor. First floor: Master bedroom with en-suite bathroom with 2 dressing rooms and 2 private terraces On this floor, we have also another 2 bedrooms with ensuite bathrooms and dressing. One of the bedrooms has access to the terrace. Basement; hall, garage, toilet, sauna, games room, storage room and technical pool room. Construction time 12-14 months after licenses! The photos of the bathrooms and kitchens are examples, of how we could build this for you, the final decision will be yours. Example of some of the specifications, - Interior and exterior floor tiles from GRESPANIA 600x600 -800x800 - 1200x1200 (Colour and size to choose) - Bathroom walls with COVERLAM plates (GRESPANIA) 2700X1200 (Colour to choose) - Bathrooms from ROCA or similar - Kitchen with steel frame doors covered with COVERLAM and kitchen island from COVERLAM - Aerothermia/airconditioning - Underfloor electric heating in the bathrooms - Underfloor hydraulic heating on ground fsaloor and first floor - Ceiling high windows with a sunken track, 5+5/chamber/6+6 - Ceiling high and 1-meter-wide interior doors - Ceiling high pivot door and 1,50 wide - Fully fitted kitchen - Household appliances from Bosch or similar - 20 solar panels - 2 X 10kW batteries - Car charger - Domotica -Electric sun blinds in living room and kitchen - Dusk till dawn lights on outside - LED lights in driveway - LED ceiling lights in full villa - Heated pool Optional - Full kitchen from COVERLAM with aluminum frame doors (Price on request) - Full basement/garage/games room, extra bedroom and bathroom (Price on request) We are a construction company, Key-in-Hand, that can design and construct any possibility you can think of. If you do not see a design of us that you like we design a totally new villa for you according to your ideas and input. Although we prefer to construct ecological building, we can construct from traditional construction to ecological constructions it all depends on you. INCLUDED -Plot - Basic & technical architects project - Construction licenses - Full construction