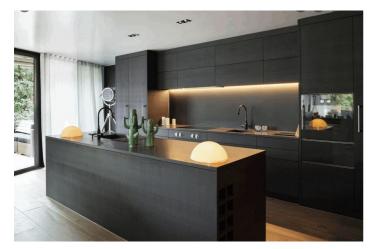

## Costa del Sol, Estepona

OFF-PLAN ECOLOGICAL CONTEMPORARY VILLA - KEY-IN-HAND in Valle Romano with sea views. Consisting out of; ground floor, entrance hall, guest toilet, open plan living/dining area with a fully fitted kitchen, master bedroom with ensuite bathroom and dressing, covered carport for 3 car, 2 further bedrooms each with their ensuite bathroom. Pictures of the kitchens and bathrooms are just examples final choice will be that of the client within the offered possibilities! Example of some of the specifications, - Interior and exterior floor tiles from GRESPANIAO SALONI600x600 - 800x800 - 1200x1200 (Colour and size to choose) - Bathroom walls with COVERLAM plates (GRESPANIA) 2700X1200 (Colour to choose) - Bathrooms from ROCA or similar - Aerothermia/airconditioning - Underfloor electric heating in the bathrooms - Ceiling high windows with a sunken track, 4+4/chamber/5+5 - Ceiling high and 1-meter-wide interior doors - Ceiling high pivot door and 1,30 wide - Fully fitted kitchen - White goods from Bosch or similar - 15 voltaic panels - Car charger Optional - Full kitchen from COVERLAM with aluminum frame doors (Price on request) - Full basement/garage/games room, extra bedroom and bathroom (Price on request) We are a construction company, Key-in-Hand, that can design and construct any possibility you can think of. If you do not see a design of us that you like we design a totally new villa for you according to your ideas and input. Although we prefer to construct ecological building, we can construct from traditional construction to ecological constructions it all depends on you. INCLUDED - Plot - Basic & technical architects project - Construction licenses - Full construction