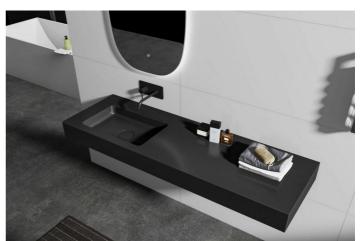

## Costa del Sol, Estepona

OFF-PLAN ECOLOGICAL CONTEMPORARY VILLA - KEY-IN-HAND in Valle Romano with sea views. Consisting out of; ground floor, entrance hall, guest toilet, open plan living/dining area with a fully fitted kitchen, master bedroom with ensuite bathroom and dressing, covered carport for 3 car, 2 further bedrooms each with their ensuite bathroom. Pictures of the kitchens and bathrooms are just examples final choice will be that of the client within the offered possibilities! Example of some of the specifications, - Interior and exterior floor tiles from GRESPANIAO SALONI600x600 - 800x800 - 1200x1200 (Colour and size to choose) - Bathroom walls with COVERLAM plates (GRESPANIA) 2700X1200 (Colour to choose) - Bathrooms from ROCA or similar - Aerothermia/airconditioning - Underfloor electric heating in the bathrooms - Ceiling high windows with a sunken track, 4+4/chamber/5+5 - Ceiling high and 1-meter-wide interior doors - Ceiling high pivot door and 1,30 wide - Fully fitted kitchen - White goods from Bosch or similar - 15 voltaic panels - Car charger Optional - Full kitchen from COVERLAM with aluminum frame doors (Price on request) - Full basement/garage/games room, extra bedroom and bathroom (Price on request) We are a construction company, Key-in-Hand, that can design and construct any possibility you can think of. If you do not see a design of us that you like we design a totally new villa for you according to your ideas and input. Although we prefer to construct ecological building, we can construct from traditional construction to ecological constructions it all depends on you. INCLUDED - Plot - Basic & technical architects project - Construction licenses - Full construction