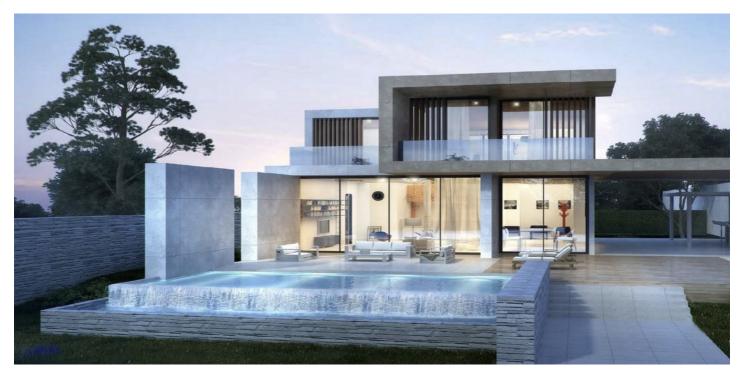

## Detached Villa for sale in Estepona, Estepona

1.595.000 €

Referenz: R4637494 Schlafzimmer: 5 Badezimmer: 5 Grundstücksgröße: 890m² Garten: 350m² Terrasse: 250m²

## Costa del Sol, Estepona

OFF-PLAN ECOLOGICAL CONTEMPORARY VILLA - KEY-IN-HAND in Valle Romano with sea views. Consisting out of; ground floor, entrance hall, guest toilet, open plan living/dining area with a fully fitted kitchen, master bedroom with ensuite bathroom and dressing, covered carport for 3 car, 2 further bedrooms each with their ensuite bathroom. Pictures of the kitchens and bathrooms are just examples final choice will be that of the client within the offered possibilities! Example of some of the specifications, - Interior and exterior floor tiles from GRESPANIAO SALONI600x600 - 800x800 - 1200x1200 (Colour and size to choose) - Bathroom walls with COVERLAM plates (GRESPANIA) 2700X1200 (Colour to choose) - Bathrooms from ROCA or similar - Aerothermia/airconditioning - Underfloor electric heating in the bathrooms - Ceiling high windows with a sunken track, 4+4/chamber/5+5 - Ceiling high and 1-meter-wide interior doors - Ceiling high pivot door and 1,30 wide - Fully fitted kitchen - White goods from Bosch or similar - 15 voltaic panels - Car charger Optional - Full kitchen from COVERLAM with aluminum frame doors (Price on request) - Full basement/garage/games room, extra bedroom and bathroom (Price on request) We are a construction company, Key-in-Hand, that can design and construct any possibility you can think of. If you do not see a design of us that you like we design a totally new villa for you according to your ideas and input. Although we prefer to construct ecological building, we can construct from traditional construction to ecological constructions it all depends on you. INCLUDED - Plot - Basic & technical architects project - Construction licenses - Full construction