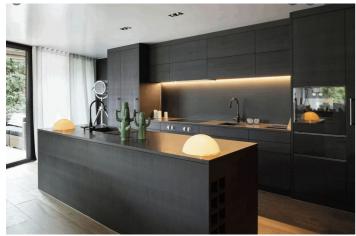

## Costa del Sol, Estepona

OFF-PLAN ECOLOGICAL CONTEMPORARY VILLA - KEY-IN-HAND in Valle Romano with sea views. Consisting out of; ground floor, entrance hall, guest toilet, open plan living/dining area with a fully fitted kitchen, master bedroom with ensuite bathroom and dressing, covered carport for 3 car, 2 further bedrooms each with their ensuite bathroom. Pictures of the kitchens and bathrooms are just examples final choice will be that of the client within the offered possibilities! Example of some of the specifications, - Interior and exterior floor tiles from GRESPANIAO SALONI600x600 - 800x800 - 1200x1200 (Colour and size to choose) - Bathroom walls with COVERLAM plates (GRESPANIA) 2700X1200 (Colour to choose) - Bathrooms from ROCA or similar - Aerothermia/airconditioning - Underfloor electric heating in the bathrooms - Ceiling high windows with a sunken track, 4+4/chamber/5+5 - Ceiling high and 1-meter-wide interior doors - Ceiling high pivot door and 1,30 wide - Fully fitted kitchen - White goods from Bosch or similar - 15 voltaic panels - Car charger Optional - Full kitchen from COVERLAM with aluminum frame doors (Price on request) - Full basement/garage/games room, extra bedroom and bathroom (Price on request) We are a construction company, Key-in-Hand, that can design and construct any possibility you can think of. If you do not see a design of us that you like we design a totally new villa for you according to your ideas and input. Although we prefer to construct ecological building, we can construct from traditional construction to ecological constructions it all depends on you. INCLUDED - Plot - Basic & technical architects project - Construction licenses - Full construction