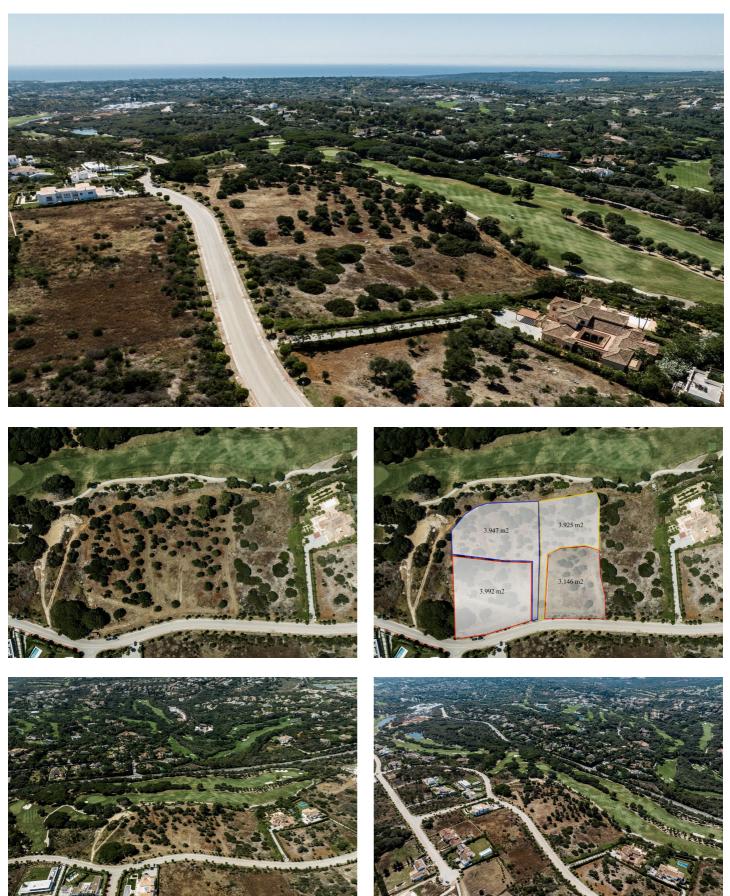

## Costa de la Luz, Sotogrande

Set of 2 south-facing plots totalling 7,939 m2 situated in La Reserva de Sotogrande, Cádiz, close to a well-known international college and just a few minutes drive to all the amenities that the Sotogrande marina has to offer.

Possibility of acquiring one or two further adjoining plots. There are 4 in total, with the m2 specified in one of the pictures.

A great investment opportunity in an exclusive residential area of luxury homes just 10 minutes' drive to all amenities, only 1.15 hours to the Málaga international airport and 30 minutes' drive to the Gibraltar airport.