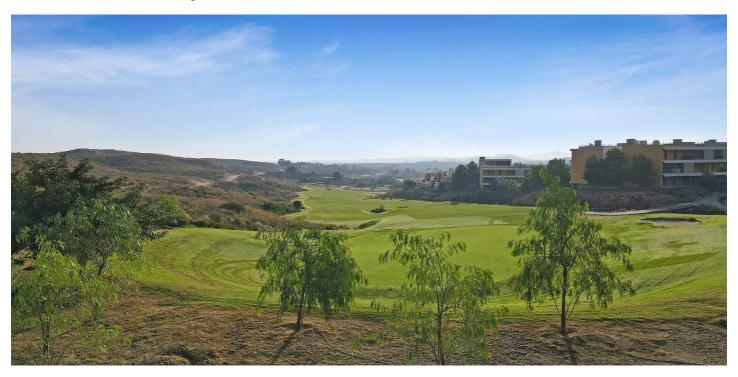

## Costa Almeria, Vera

GOLF-FRONT DEVELOPMENT LAND FOR SALE Opportunity to acquire a prime parcel of land to develop up to 40 apartments or 14 villas situated in the established Valle del Este Golf Resort, Vera, Costa Almeria. The land can also be used for townhouses or a hotel. The parcel of land is fully approved for residential development and is located directly next to the 4th green of the Valle del Este 18-golf course, with long views down the 4th fairway to the sea beyond. Situated just 10 minutes from Vera Beach and the new high speed AVE train station at Vera. 50 minutes Almeria Airport. Associated Developers Consortium is offering it for sale to third parties or developers interested in developing in this resort popular with local and international first and second homeowners. Total plot area: 7,232 m2 Zoning: Fully approved for residential development Potential building: Up to 40 apartments or 14 villas. Land can also be used for townhouses or a hotel. Buildability: 3,242m2 interior construction Views: Golf, sea and countryside Orientation: South-east Utility connection: Electricity, sewage, fibre optic adjacent to the road