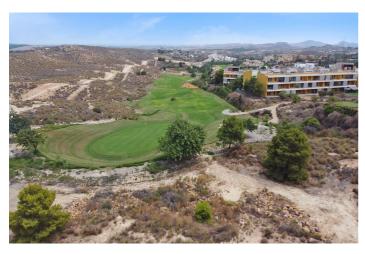

## Costa Almeria, Vera

GOLF-FRONT DEVELOPMENT LAND FOR SALE Opportunity to acquire a prime parcel of land to develop up to 40 apartments or 14 villas situated in the established Valle del Este Golf Resort, Vera, Costa Almeria. The land can also be used for townhouses or a hotel. The parcel of land is fully approved for residential development and is located directly next to the 4th green of the Valle del Este 18-golf course, with long views down the 4th fairway to the sea beyond. Situated just 10 minutes from Vera Beach and the new high speed AVE train station at Vera. 50 minutes Almeria Airport. Associated Developers Consortium is offering it for sale to third parties or developers interested in developing in this resort popular with local and international first and second homeowners. Total plot area: 7,232 m2 Zoning: Fully approved for residential development Potential building: Up to 40 apartments or 14 villas. Land can also be used for townhouses or a hotel. Buildability: 3,242m2 interior construction Views: Golf, sea and countryside Orientation: South-east Utility connection: Electricity, sewage, fibre optic adjacent to the road