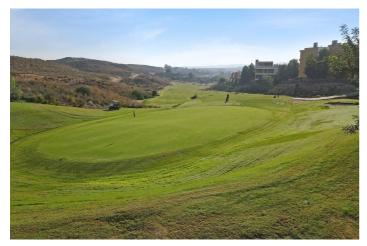

## Costa Almeria, Vera

GOLF-FRONT DEVELOPMENT LAND FOR SALE Opportunity to acquire a prime parcel of land to develop up to 40 apartments or 14 villas situated in the established Valle del Este Golf Resort, Vera, Costa Almeria. The land can also be used for townhouses or a hotel. The parcel of land is fully approved for residential development and is located directly next to the 4th green of the Valle del Este 18-golf course, with long views down the 4th fairway to the sea beyond. Situated just 10 minutes from Vera Beach and the new high speed AVE train station at Vera. 50 minutes Almeria Airport. Associated Developers Consortium is offering it for sale to third parties or developers interested in developing in this resort popular with local and international first and second homeowners. Total plot area: 7,232 m2 Zoning: Fully approved for residential development Potential building: Up to 40 apartments or 14 villas. Land can also be used for townhouses or a hotel. Buildability: 3,242m2 interior construction Views: Golf, sea and countryside Orientation: South-east Utility connection: Electricity, sewage, fibre optic adjacent to the road