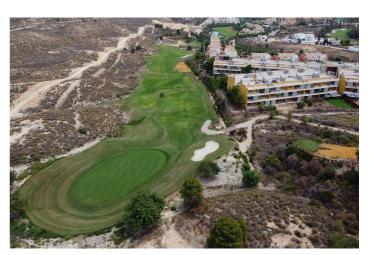

## Costa Almeria, Vera

GOLF-FRONT DEVELOPMENT LAND FOR SALE Opportunity to acquire a prime parcel of land to develop up to 40 apartments or 14 villas situated in the established Valle del Este Golf Resort, Vera, Costa Almeria. The land can also be used for townhouses or a hotel. The parcel of land is fully approved for residential development and is located directly next to the 4th green of the Valle del Este 18-golf course, with long views down the 4th fairway to the sea beyond. Situated just 10 minutes from Vera Beach and the new high speed AVE train station at Vera. 50 minutes Almeria Airport. Associated Developers Consortium is offering it for sale to third parties or developers interested in developing in this resort popular with local and international first and second homeowners. Total plot area: 7,232 m2 Zoning: Fully approved for residential development Potential building: Up to 40 apartments or 14 villas. Land can also be used for townhouses or a hotel. Buildability: 3,242m2 interior construction Views: Golf, sea and countryside Orientation: South-east Utility connection: Electricity, sewage, fibre optic adjacent to the road