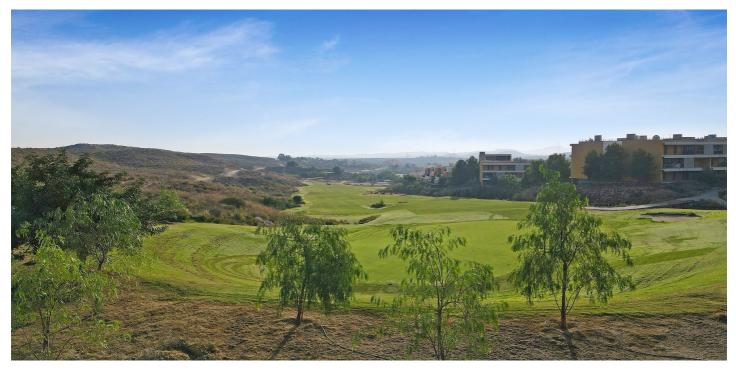

## Costa Almeria, Vera

GOLF-FRONT DEVELOPMENT LAND FOR SALE Opportunity to acquire a prime parcel of land to develop up to 40 apartments or 14 villas situated in the established Valle del Este Golf Resort, Vera, Costa Almeria. The land can also be used for townhouses or a hotel. The parcel of land is fully approved for residential development and is located directly next to the 4th green of the Valle del Este 18-golf course, with long views down the 4th fairway to the sea beyond. Situated just 10 minutes from Vera Beach and the new high speed AVE train station at Vera. 50 minutes Almeria Airport. Associated Developers Consortium is offering it for sale to third parties or developers interested in developing in this resort popular with local and international first and second homeowners. Total plot area: 7,232 m2 Zoning: Fully approved for residential development Potential building: Up to 40 apartments or 14 villas. Land can also be used for townhouses or a hotel. Buildability: 3,242m2 interior construction Views: Golf, sea and countryside Orientation: South-east Utility connection: Electricity, sewage, fibre optic adjacent to the road