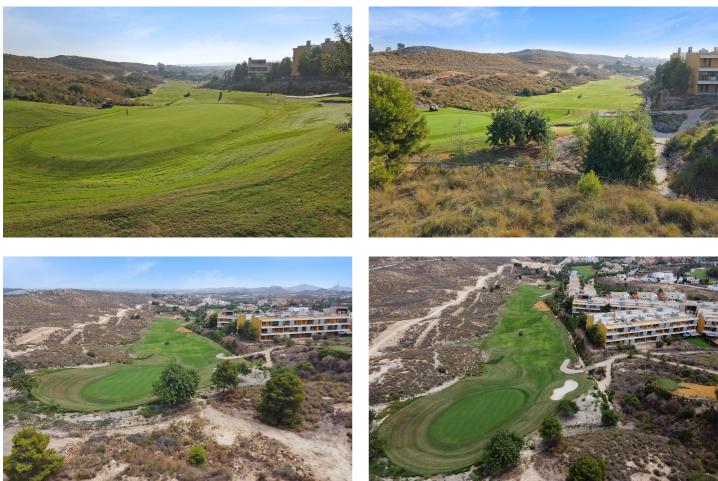

## Costa Almeria, Vera

GOLF-FRONT DEVELOPMENT LAND FOR SALE Opportunity to acquire a prime parcel of land to develop up to 40 apartments or 14 villas situated in the established Valle del Este Golf Resort, Vera, Costa Almeria. The land can also be used for townhouses or a hotel. The parcel of land is fully approved for residential development and is located directly next to the 4th green of the Valle del Este 18-golf course, with long views down the 4th fairway to the sea beyond. Situated just 10 minutes from Vera Beach and the new high speed AVE train station at Vera. 50 minutes Almeria Airport. Associated Developers Consortium is offering it for sale to third parties or developers interested in developing in this resort popular with local and international first and second homeowners. Total plot area: 7,232 m2 Zoning: Fully approved for residential development Potential building: Up to 40 apartments or 14 villas. Land can also be used for townhouses or a hotel. Buildability: 3,242m2 interior construction Views: Golf, sea and countryside Orientation: South-east Utility connection: Electricity, sewage, fibre optic adjacent to the road