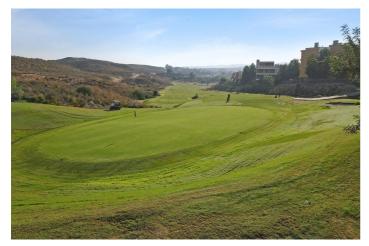

## Costa Almeria, Vera

GOLF-FRONT DEVELOPMENT LAND FOR SALE Opportunity to acquire a prime parcel of land to develop up to 40 apartments or 14 villas situated in the established Valle del Este Golf Resort, Vera, Costa Almeria. The land can also be used for townhouses or a hotel. The parcel of land is fully approved for residential development and is located directly next to the 4th green of the Valle del Este 18-golf course, with long views down the 4th fairway to the sea beyond. Situated just 10 minutes from Vera Beach and the new high speed AVE train station at Vera. 50 minutes Almeria Airport. Associated Developers Consortium is offering it for sale to third parties or developers interested in developing in this resort popular with local and international first and second homeowners. Total plot area: 7,232 m2 Zoning: Fully approved for residential development Potential building: Up to 40 apartments or 14 villas. Land can also be used for townhouses or a hotel. Buildability: 3,242m2 interior construction Views: Golf, sea and countryside Orientation: South-east Utility connection: Electricity, sewage, fibre optic adjacent to the road