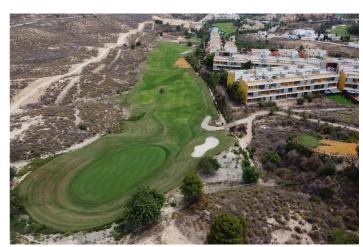

## Costa Almeria, Vera

GOLF-FRONT DEVELOPMENT LAND FOR SALE Opportunity to acquire a prime parcel of land to develop up to 40 apartments or 14 villas situated in the established Valle del Este Golf Resort, Vera, Costa Almeria. The land can also be used for townhouses or a hotel. The parcel of land is fully approved for residential development and is located directly next to the 4th green of the Valle del Este 18-golf course, with long views down the 4th fairway to the sea beyond. Situated just 10 minutes from Vera Beach and the new high speed AVE train station at Vera. 50 minutes Almeria Airport. Associated Developers Consortium is offering it for sale to third parties or developers interested in developing in this resort popular with local and international first and second homeowners. Total plot area: 7,232 m2 Zoning: Fully approved for residential development Potential building: Up to 40 apartments or 14 villas. Land can also be used for townhouses or a hotel. Buildability: 3,242m2 interior construction Views: Golf, sea and countryside Orientation: South-east Utility connection: Electricity, sewage, fibre optic adjacent to the road