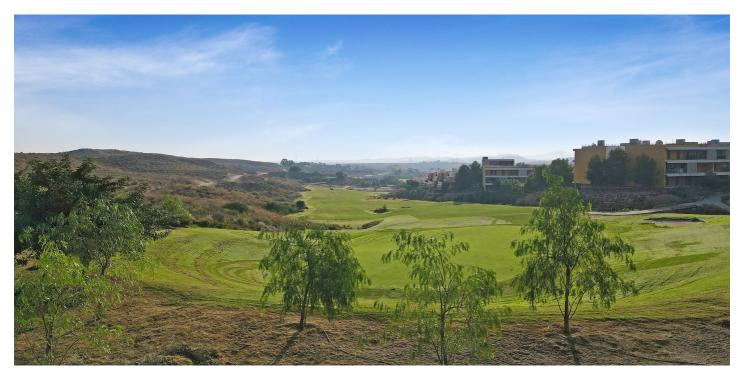

## Costa Almeria, Vera

GOLF-FRONT DEVELOPMENT LAND FOR SALE Opportunity to acquire a prime parcel of land to develop up to 40 apartments or 14 villas situated in the established Valle del Este Golf Resort, Vera, Costa Almeria. The land can also be used for townhouses or a hotel. The parcel of land is fully approved for residential development and is located directly next to the 4th green of the Valle del Este 18-golf course, with long views down the 4th fairway to the sea beyond. Situated just 10 minutes from Vera Beach and the new high speed AVE train station at Vera. 50 minutes Almeria Airport. Associated Developers Consortium is offering it for sale to third parties or developers interested in developing in this resort popular with local and international first and second homeowners. Total plot area: 7,232 m2 Zoning: Fully approved for residential development Potential building: Up to 40 apartments or 14 villas. Land can also be used for townhouses or a hotel. Buildability: 3,242m2 interior construction Views: Golf, sea and countryside Orientation: South-east Utility connection: Electricity, sewage, fibre optic adjacent to the road