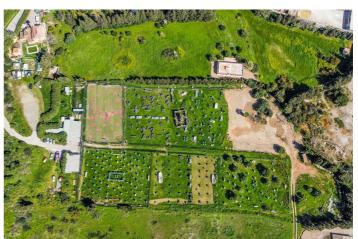

## Costa del Sol, Estepona

\*\*Magnificent plot of land of 24,135 m<sup>2</sup> in Estepona, with water, electricity, and both rustic and industrial zoning\*\*, located in a strategic area that offers great potential for various projects. With its exceptional features and privileged location, this property allows for a wide range of development options. Possible uses for the land: 1. \*\*Equestrian center\*\*: Ideal for creating a horse-related business, with facilities such as stables, riding arenas, and other spaces designed for equestrian activities and horse breeding. 2. \*\*Agricultural or livestock business\*\*: The plot is perfect for agricultural or livestock projects, taking advantage of its agricultural zoning for production and animal breeding. 3. \*\*Outdoor sports and rural activities\*\*: An extensive plot surrounded by nature, offering ample opportunities for outdoor sports such as motocross, quads, paintball, mountain bike trails, and sports circuits, making it a perfect destination for lovers of rural adventure activities. Key features: - \*\*Excellent location\*\*: Situated in the El Padron area, just 1 km from the sea and 10 minutes from the center of Estepona. With direct access from the A-7 motorway, it connects easily to Estepona (3 km), Puerto Banús (10 km), and Málaga (75 km), ensuring excellent communication and proximity to services and tourist areas. - \*\*Panoramic views\*\*: The plot is located on a hill with a gentle slope, offering spectacular views of the surrounding landscape, the sea, and the coast. - \*\*Industrial use allowed\*\*: The lower part of the plot is classified as industrial land, allowing the construction of industrial warehouses, storage facilities, or other industrial buildings, expanding the options for developing various types of businesses. - \*\*Accessibility and convenience\*\*: The property has two private access points and ample parking space, making it easy to access and suitable for businesses that require large amounts of traffic or for setting up activity centers. This land is a unique opportunity for those seeking a property with great versatility, in an exceptional location on the Costa del Sol. Perfect for business projects, recreational activities, or those wishing to take advantage of its natural beauty and excellent connectivity to other points of interest.