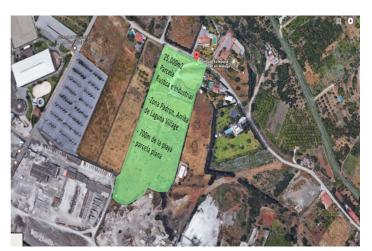

## Costa del Sol, Estepona

\*\*Magnificent plot of land of 24,135 m<sup>2</sup> in Estepona, with water, electricity, and both rustic and industrial zoning\*\*, located in a strategic area that offers great potential for various projects. With its exceptional features and privileged location, this property allows for a wide range of development options. Possible uses for the land: 1. \*\*Equestrian center\*\*: Ideal for creating a horse-related business, with facilities such as stables, riding arenas, and other spaces designed for equestrian activities and horse breeding. 2. \*\*Agricultural or livestock business\*\*: The plot is perfect for agricultural or livestock projects, taking advantage of its agricultural zoning for production and animal breeding. 3. \*\*Outdoor sports and rural activities\*\*: An extensive plot surrounded by nature, offering ample opportunities for outdoor sports such as motocross, quads, paintball, mountain bike trails, and sports circuits, making it a perfect destination for lovers of rural adventure activities. Key features: - \*\*Excellent location\*\*: Situated in the El Padron area, just 1 km from the sea and 10 minutes from the center of Estepona. With direct access from the A-7 motorway, it connects easily to Estepona (3 km), Puerto Banús (10 km), and Málaga (75 km), ensuring excellent communication and proximity to services and tourist areas. - \*\*Panoramic views\*\*: The plot is located on a hill with a gentle slope, offering spectacular views of the surrounding landscape, the sea, and the coast. - \*\*Industrial use allowed\*\*: The lower part of the plot is classified as industrial land, allowing the construction of industrial warehouses, storage facilities, or other industrial buildings, expanding the options for developing various types of businesses. - \*\*Accessibility and convenience\*\*: The property has two private access points and ample parking space, making it easy to access and suitable for businesses that require large amounts of traffic or for setting up activity centers. This land is a unique opportunity for those seeking a property with great versatility, in an exceptional location on the Costa del Sol. Perfect for business projects, recreational activities, or those wishing to take advantage of its natural beauty and excellent connectivity to other points of interest.