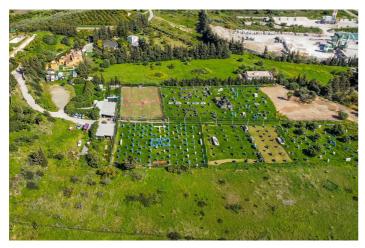

## Costa del Sol, Estepona

\*\*Magnificent plot of land of 24,135 m<sup>2</sup> in Estepona, with water, electricity, and both rustic and industrial zoning\*\*, located in a strategic area that offers great potential for various projects. With its exceptional features and privileged location, this property allows for a wide range of development options. Possible uses for the land: 1. \*\*Equestrian center\*\*: Ideal for creating a horse-related business, with facilities such as stables, riding arenas, and other spaces designed for equestrian activities and horse breeding. 2. \*\*Agricultural or livestock business\*\*: The plot is perfect for agricultural or livestock projects, taking advantage of its agricultural zoning for production and animal breeding. 3. \*\*Outdoor sports and rural activities\*\*: An extensive plot surrounded by nature, offering ample opportunities for outdoor sports such as motocross, quads, paintball, mountain bike trails, and sports circuits, making it a perfect destination for lovers of rural adventure activities. Key features: - \*\*Excellent location\*\*: Situated in the El Padron area, just 1 km from the sea and 10 minutes from the center of Estepona. With direct access from the A-7 motorway, it connects easily to Estepona (3 km), Puerto Banús (10 km), and Málaga (75 km), ensuring excellent communication and proximity to services and tourist areas. - \*\*Panoramic views\*\*: The plot is located on a hill with a gentle slope, offering spectacular views of the surrounding landscape, the sea, and the coast. - \*\*Industrial use allowed\*\*: The lower part of the plot is classified as industrial land, allowing the construction of industrial warehouses, storage facilities, or other industrial buildings, expanding the options for developing various types of businesses. - \*\*Accessibility and convenience\*\*: The property has two private access points and ample parking space, making it easy to access and suitable for businesses that require large amounts of traffic or for setting up activity centers. This land is a unique opportunity for those seeking a property with great versatility, in an exceptional location on the Costa del Sol. Perfect for business projects, recreational activities, or those wishing to take advantage of its natural beauty and excellent connectivity to other points of interest.