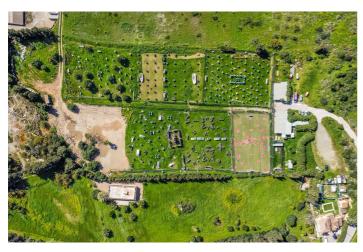

## Costa del Sol, Estepona

\*\*Magnificent plot of land of 24,135 m<sup>2</sup> in Estepona, with water, electricity, and both rustic and industrial zoning\*\*, located in a strategic area that offers great potential for various projects. With its exceptional features and privileged location, this property allows for a wide range of development options. Possible uses for the land: 1. \*\*Equestrian center\*\*: Ideal for creating a horse-related business, with facilities such as stables, riding arenas, and other spaces designed for equestrian activities and horse breeding. 2. \*\*Agricultural or livestock business\*\*: The plot is perfect for agricultural or livestock projects, taking advantage of its agricultural zoning for production and animal breeding. 3. \*\*Outdoor sports and rural activities\*\*: An extensive plot surrounded by nature, offering ample opportunities for outdoor sports such as motocross, quads, paintball, mountain bike trails, and sports circuits, making it a perfect destination for lovers of rural adventure activities. Key features: - \*\*Excellent location\*\*: Situated in the El Padron area, just 1 km from the sea and 10 minutes from the center of Estepona. With direct access from the A-7 motorway, it connects easily to Estepona (3 km), Puerto Banús (10 km), and Málaga (75 km), ensuring excellent communication and proximity to services and tourist areas. - \*\*Panoramic views\*\*: The plot is located on a hill with a gentle slope, offering spectacular views of the surrounding landscape, the sea, and the coast. - \*\*Industrial use allowed\*\*: The lower part of the plot is classified as industrial land, allowing the construction of industrial warehouses, storage facilities, or other industrial buildings, expanding the options for developing various types of businesses. - \*\*Accessibility and convenience\*\*: The property has two private access points and ample parking space, making it easy to access and suitable for businesses that require large amounts of traffic or for setting up activity centers. This land is a unique opportunity for those seeking a property with great versatility, in an exceptional location on the Costa del Sol. Perfect for business projects, recreational activities, or those wishing to take advantage of its natural beauty and excellent connectivity to other points of interest.