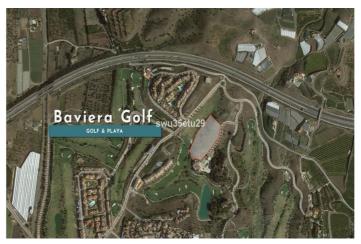

## Costa del Sol East, Vélez-Málaga

Land for sale in Vélez-Málaga Located in Baviera Golf (Vélez-Málaga) it has a buildable area of 21,632m2 and occupies an area of 16,295m2 It is part of a high-level sector, next to the Baviera Golf Course and approximately 900 homes, most of them single-family homes with private gardens. Located 500 meters from Caleta de Velez, famous for it's Marina and magnificent beaches, among the best on the Costa del Sol and 20 minutes from Malaga with direct access to the highway. ASSESSMENT: It's cadastral value is 8,849,932.93€, after a recent municipal appraisal It's valuation is mortgage appraisal pending receipt is 8,700,000€ The use of the land is for: Hotel use such as Hotel, Motels, Aparthotels etc... In addition, there is confirmation from the City Council to allocate up to 49% of the land to any of the following uses: 1 - Use of Community Accommodation, such as RESIDENCE FOR THE ELDERLY, Children's Residence, Student Residence 2- Use of Offices and Offices, such as Agencies, Real Estate, Banks 3- Commercial Use such as Markets, Supermarkets, Stores etc... 4- I use medical services, such as Hospitals, Clinics, Ambulatories etc... 5-Hospitality use, such as Cafeteria, Bars, Restaurants, Discotheques, Casinos etc... 6- Industrial Use: Transformation of raw and semi-finished materials 7- Educational Use, such as Schools, Nurseries, Universities 8- Recreational and Cultural Use such as Shows, Cinemas, Libraries, Museums etc... It is possible to obtain the Works Permit by paying the amount of the guarantee for simultaneous urbanization and building works