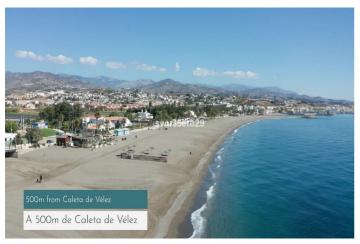

## Costa del Sol East, Vélez-Málaga

Land for sale in Vélez-Málaga Located in Baviera Golf (Vélez-Málaga) it has a buildable area of 21,632m2 and occupies an area of 16,295m2 It is part of a high-level sector, next to the Baviera Golf Course and approximately 900 homes, most of them single-family homes with private gardens. Located 500 meters from Caleta de Velez, famous for it's Marina and magnificent beaches, among the best on the Costa del Sol and 20 minutes from Malaga with direct access to the highway. ASSESSMENT: It's cadastral value is 8,849,932.93€, after a recent municipal appraisal It's valuation is mortgage appraisal pending receipt is 8,700,000€ The use of the land is for: Hotel use such as Hotel, Motels, Aparthotels etc... In addition, there is confirmation from the City Council to allocate up to 49% of the land to any of the following uses: 1 - Use of Community Accommodation, such as RESIDENCE FOR THE ELDERLY, Children's Residence, Student Residence 2- Use of Offices and Offices, such as Agencies, Real Estate, Banks 3- Commercial Use such as Markets, Supermarkets, Stores etc... 4- I use medical services, such as Hospitals, Clinics, Ambulatories etc... 5-Hospitality use, such as Cafeteria, Bars, Restaurants, Discotheques, Casinos etc... 6- Industrial Use: Transformation of raw and semi-finished materials 7- Educational Use, such as Schools, Nurseries, Universities 8- Recreational and Cultural Use such as Shows, Cinemas, Libraries, Museums etc... It is possible to obtain the Works Permit by paying the amount of the guarantee for simultaneous urbanization and building works