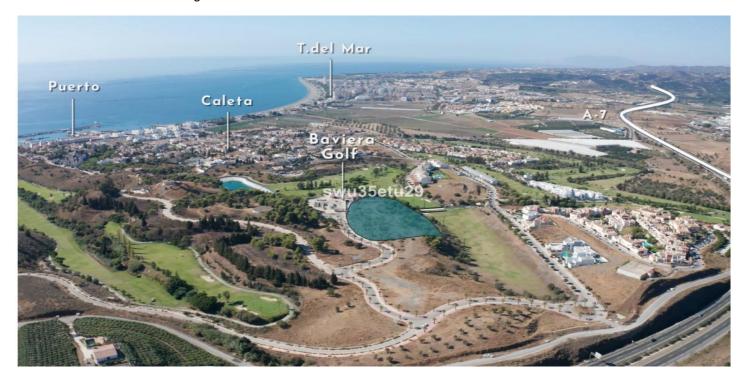

## Costa del Sol East, Vélez-Málaga

Land for sale in Vélez-Málaga Located in Baviera Golf (Vélez-Málaga) it has a buildable area of 21,632m2 and occupies an area of 16,295m2 It is part of a high-level sector, next to the Baviera Golf Course and approximately 900 homes, most of them single-family homes with private gardens. Located 500 meters from Caleta de Velez, famous for it's Marina and magnificent beaches, among the best on the Costa del Sol and 20 minutes from Malaga with direct access to the highway. ASSESSMENT: It's cadastral value is 8,849,932.93€, after a recent municipal appraisal It's valuation is mortgage appraisal pending receipt is 8,700,000€ The use of the land is for: Hotel use such as Hotel, Motels, Aparthotels etc... In addition, there is confirmation from the City Council to allocate up to 49% of the land to any of the following uses: 1 - Use of Community Accommodation, such as RESIDENCE FOR THE ELDERLY, Children's Residence, Student Residence 2- Use of Offices and Offices, such as Agencies, Real Estate, Banks 3- Commercial Use such as Markets, Supermarkets, Stores etc... 4- I use medical services, such as Hospitals, Clinics, Ambulatories etc... 5-Hospitality use, such as Cafeteria, Bars, Restaurants, Discotheques, Casinos etc... 6- Industrial Use: Transformation of raw and semi-finished materials 7- Educational Use, such as Schools, Nurseries, Universities 8- Recreational and Cultural Use such as Shows, Cinemas, Libraries, Museums etc... It is possible to obtain the Works Permit by paying the amount of the guarantee for simultaneous urbanization and building works