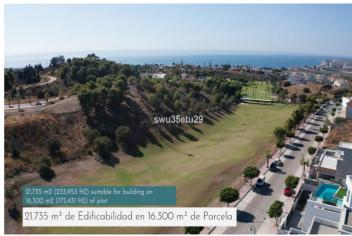

## Costa del Sol East, Vélez-Málaga

Land for sale in Vélez-Málaga Located in Baviera Golf (Vélez-Málaga) it has a buildable area of 21,632m2 and occupies an area of 16,295m2 It is part of a high-level sector, next to the Baviera Golf Course and approximately 900 homes, most of them single-family homes with private gardens. Located 500 meters from Caleta de Velez, famous for it's Marina and magnificent beaches, among the best on the Costa del Sol and 20 minutes from Malaga with direct access to the highway. ASSESSMENT: It's cadastral value is 8,849,932.93€, after a recent municipal appraisal It's valuation is mortgage appraisal pending receipt is 8,700,000€ The use of the land is for: Hotel use such as Hotel, Motels, Aparthotels etc... In addition, there is confirmation from the City Council to allocate up to 49% of the land to any of the following uses: 1 - Use of Community Accommodation, such as RESIDENCE FOR THE ELDERLY, Children's Residence, Student Residence 2- Use of Offices and Offices, such as Agencies, Real Estate, Banks 3- Commercial Use such as Markets, Supermarkets, Stores etc... 4- I use medical services, such as Hospitals, Clinics, Ambulatories etc... 5-Hospitality use, such as Cafeteria, Bars, Restaurants, Discotheques, Casinos etc... 6- Industrial Use: Transformation of raw and semi-finished materials 7- Educational Use, such as Schools, Nurseries, Universities 8- Recreational and Cultural Use such as Shows, Cinemas, Libraries, Museums etc... It is possible to obtain the Works Permit by paying the amount of the guarantee for simultaneous urbanization and building works