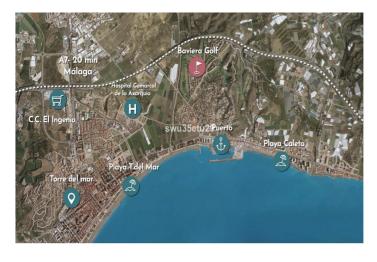

## Costa del Sol East, Vélez-Málaga

Land for sale in Vélez-Málaga Located in Baviera Golf (Vélez-Málaga) it has a buildable area of 21,632m2 and occupies an area of 16,295m2 It is part of a high-level sector, next to the Baviera Golf Course and approximately 900 homes, most of them single-family homes with private gardens. Located 500 meters from Caleta de Velez, famous for it's Marina and magnificent beaches, among the best on the Costa del Sol and 20 minutes from Malaga with direct access to the highway. ASSESSMENT: It's cadastral value is 8,849,932.93€, after a recent municipal appraisal It's valuation is mortgage appraisal pending receipt is 8,700,000€ The use of the land is for: Hotel use such as Hotel, Motels, Aparthotels etc... In addition, there is confirmation from the City Council to allocate up to 49% of the land to any of the following uses: 1 - Use of Community Accommodation, such as RESIDENCE FOR THE ELDERLY, Children's Residence, Student Residence 2- Use of Offices and Offices, such as Agencies, Real Estate, Banks 3- Commercial Use such as Markets, Supermarkets, Stores etc... 4- I use medical services, such as Hospitals, Clinics, Ambulatories etc... 5-Hospitality use, such as Cafeteria, Bars, Restaurants, Discotheques, Casinos etc... 6- Industrial Use: Transformation of raw and semi-finished materials 7- Educational Use, such as Schools, Nurseries, Universities 8- Recreational and Cultural Use such as Shows, Cinemas, Libraries, Museums etc... It is possible to obtain the Works Permit by paying the amount of the guarantee for simultaneous urbanization and building works