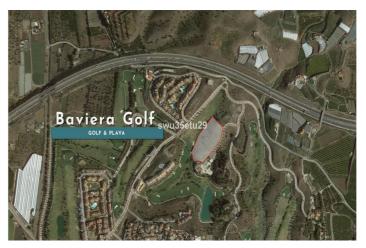

## Costa del Sol East, Vélez-Málaga

Land for sale in Vélez-Málaga Located in Baviera Golf (Vélez-Málaga) it has a buildable area of 21,632m2 and occupies an area of 16,295m2 It is part of a high-level sector, next to the Baviera Golf Course and approximately 900 homes, most of them single-family homes with private gardens. Located 500 meters from Caleta de Velez, famous for it's Marina and magnificent beaches, among the best on the Costa del Sol and 20 minutes from Malaga with direct access to the highway. ASSESSMENT: It's cadastral value is 8,849,932.93€, after a recent municipal appraisal It's valuation is mortgage appraisal pending receipt is 8,700,000€ The use of the land is for: Hotel use such as Hotel, Motels, Aparthotels etc... In addition, there is confirmation from the City Council to allocate up to 49% of the land to any of the following uses: 1 - Use of Community Accommodation, such as RESIDENCE FOR THE ELDERLY, Children's Residence, Student Residence 2- Use of Offices and Offices, such as Agencies, Real Estate, Banks 3- Commercial Use such as Markets, Supermarkets, Stores etc... 4- I use medical services, such as Hospitals, Clinics, Ambulatories etc... 5-Hospitality use, such as Cafeteria, Bars, Restaurants, Discotheques, Casinos etc... 6- Industrial Use: Transformation of raw and semi-finished materials 7- Educational Use, such as Schools, Nurseries, Universities 8- Recreational and Cultural Use such as Shows, Cinemas, Libraries, Museums etc... It is possible to obtain the Works Permit by paying the amount of the guarantee for simultaneous urbanization and building works