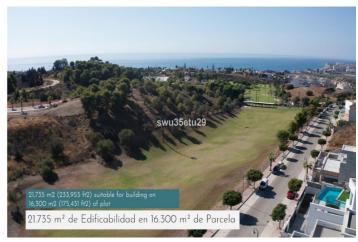

## Residential Plot for sale in Vélez-Málaga, Velez-Málaga

3,900,000 €

Reference: R4289818 Plot Size: 21,632m<sup>2</sup>

## Costa del Sol East, Vélez-Málaga

Land for sale in Vélez-Málaga Located in Baviera Golf (Vélez-Málaga) it has a buildable area of 21,632m2 and occupies an area of 16,295m2 It is part of a high-level sector, next to the Baviera Golf Course and approximately 900 homes, most of them single-family homes with private gardens. Located 500 meters from Caleta de Velez, famous for it's Marina and magnificent beaches, among the best on the Costa del Sol and 20 minutes from Malaga with direct access to the highway. ASSESSMENT: It's cadastral value is 8,849,932.93€, after a recent municipal appraisal It's valuation is mortgage appraisal pending receipt is 8,700,000€ The use of the land is for: Hotel use such as Hotel, Motels, Aparthotels etc... In addition, there is confirmation from the City Council to allocate up to 49% of the land to any of the following uses: 1 - Use of Community Accommodation, such as RESIDENCE FOR THE ELDERLY, Children's Residence, Student Residence 2- Use of Offices and Offices, such as Agencies, Real Estate, Banks 3- Commercial Use such as Markets, Supermarkets, Stores etc... 4- I use medical services, such as Hospitals, Clinics, Ambulatories etc... 5-Hospitality use, such as Cafeteria, Bars, Restaurants, Discotheques, Casinos etc... 6- Industrial Use: Transformation of raw and semi-finished materials 7- Educational Use, such as Schools, Nurseries, Universities 8- Recreational and Cultural Use such as Shows, Cinemas, Libraries, Museums etc... It is possible to obtain the Works Permit by paying the amount of the guarantee for simultaneous urbanization and building works