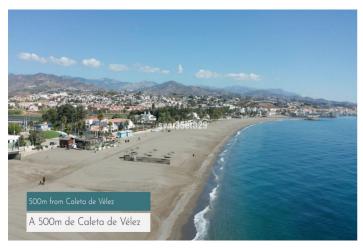

## Costa del Sol East, Vélez-Málaga

Land for sale in Vélez-Málaga Located in Baviera Golf (Vélez-Málaga) it has a buildable area of 21,632m2 and occupies an area of 16,295m2 It is part of a high-level sector, next to the Baviera Golf Course and approximately 900 homes, most of them single-family homes with private gardens. Located 500 meters from Caleta de Velez, famous for it's Marina and magnificent beaches, among the best on the Costa del Sol and 20 minutes from Malaga with direct access to the highway. ASSESSMENT: It's cadastral value is 8,849,932.93€, after a recent municipal appraisal It's valuation is mortgage appraisal pending receipt is 8,700,000€ The use of the land is for: Hotel use such as Hotel, Motels, Aparthotels etc... In addition, there is confirmation from the City Council to allocate up to 49% of the land to any of the following uses: 1 - Use of Community Accommodation, such as RESIDENCE FOR THE ELDERLY, Children's Residence, Student Residence 2- Use of Offices and Offices, such as Agencies, Real Estate, Banks 3- Commercial Use such as Markets, Supermarkets, Stores etc... 4- I use medical services, such as Hospitals, Clinics, Ambulatories etc... 5-Hospitality use, such as Cafeteria, Bars, Restaurants, Discotheques, Casinos etc... 6- Industrial Use: Transformation of raw and semi-finished materials 7- Educational Use, such as Schools, Nurseries, Universities 8- Recreational and Cultural Use such as Shows, Cinemas, Libraries, Museums etc... It is possible to obtain the Works Permit by paying the amount of the guarantee for simultaneous urbanization and building works