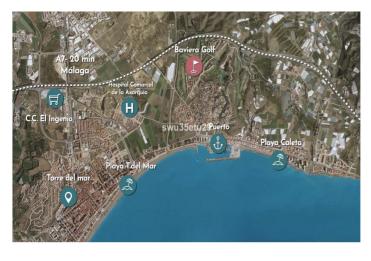

## Costa del Sol East, Vélez-Málaga

Land for sale in Vélez-Málaga Located in Baviera Golf (Vélez-Málaga) it has a buildable area of 21,632m2 and occupies an area of 16,295m2 It is part of a high-level sector, next to the Baviera Golf Course and approximately 900 homes, most of them single-family homes with private gardens. Located 500 meters from Caleta de Velez, famous for it's Marina and magnificent beaches, among the best on the Costa del Sol and 20 minutes from Malaga with direct access to the highway. ASSESSMENT: It's cadastral value is 8,849,932.93€, after a recent municipal appraisal It's valuation is mortgage appraisal pending receipt is 8,700,000€ The use of the land is for: Hotel use such as Hotel, Motels, Aparthotels etc... In addition, there is confirmation from the City Council to allocate up to 49% of the land to any of the following uses: 1 - Use of Community Accommodation, such as RESIDENCE FOR THE ELDERLY, Children's Residence, Student Residence 2- Use of Offices and Offices, such as Agencies, Real Estate, Banks 3- Commercial Use such as Markets, Supermarkets, Stores etc... 4- I use medical services, such as Hospitals, Clinics, Ambulatories etc... 5-Hospitality use, such as Cafeteria, Bars, Restaurants, Discotheques, Casinos etc... 6- Industrial Use: Transformation of raw and semi-finished materials 7- Educational Use, such as Schools, Nurseries, Universities 8- Recreational and Cultural Use such as Shows, Cinemas, Libraries, Museums etc... It is possible to obtain the Works Permit by paying the amount of the guarantee for simultaneous urbanization and building works