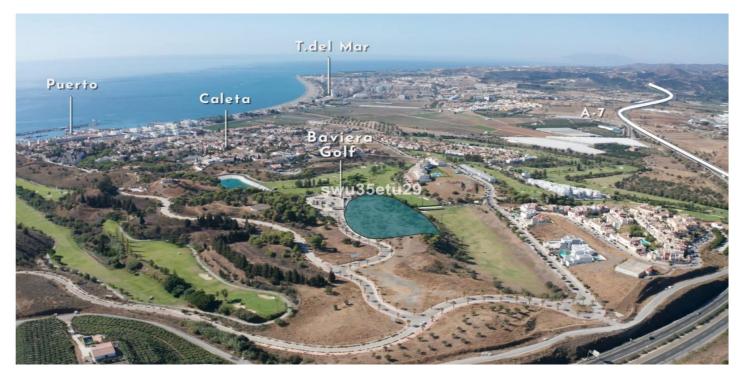

## Costa del Sol East, Vélez-Málaga

Land for sale in Vélez-Málaga Located in Baviera Golf (Vélez-Málaga) it has a buildable area of 21,632m2 and occupies an area of 16,295m2 It is part of a high-level sector, next to the Baviera Golf Course and approximately 900 homes, most of them single-family homes with private gardens. Located 500 meters from Caleta de Velez, famous for it's Marina and magnificent beaches, among the best on the Costa del Sol and 20 minutes from Malaga with direct access to the highway. ASSESSMENT: It's cadastral value is 8,849,932.93€, after a recent municipal appraisal It's valuation is mortgage appraisal pending receipt is 8,700,000€ The use of the land is for: Hotel use such as Hotel, Motels, Aparthotels etc... In addition, there is confirmation from the City Council to allocate up to 49% of the land to any of the following uses: 1 - Use of Community Accommodation, such as RESIDENCE FOR THE ELDERLY, Children's Residence, Student Residence 2- Use of Offices and Offices, such as Agencies, Real Estate, Banks 3- Commercial Use such as Markets, Supermarkets, Stores etc... 4- I use medical services, such as Hospitals, Clinics, Ambulatories etc... 5-Hospitality use, such as Cafeteria, Bars, Restaurants, Discotheques, Casinos etc... 6- Industrial Use: Transformation of raw and semi-finished materials 7- Educational Use, such as Schools, Nurseries, Universities 8- Recreational and Cultural Use such as Shows, Cinemas, Libraries, Museums etc... It is possible to obtain the Works Permit by paying the amount of the guarantee for simultaneous urbanization and building works