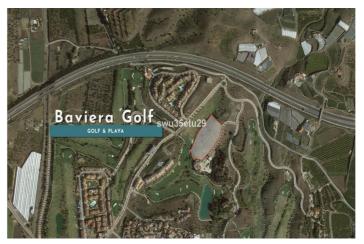

## Costa del Sol East, Vélez-Málaga

Land for sale in Vélez-Málaga Located in Baviera Golf (Vélez-Málaga) it has a buildable area of 21,632m2 and occupies an area of 16,295m2 It is part of a high-level sector, next to the Baviera Golf Course and approximately 900 homes, most of them single-family homes with private gardens. Located 500 meters from Caleta de Velez, famous for it's Marina and magnificent beaches, among the best on the Costa del Sol and 20 minutes from Malaga with direct access to the highway. ASSESSMENT: It's cadastral value is 8,849,932.93€, after a recent municipal appraisal It's valuation is mortgage appraisal pending receipt is 8,700,000€ The use of the land is for: Hotel use such as Hotel, Motels, Aparthotels etc... In addition, there is confirmation from the City Council to allocate up to 49% of the land to any of the following uses: 1 - Use of Community Accommodation, such as RESIDENCE FOR THE ELDERLY, Children's Residence, Student Residence 2- Use of Offices and Offices, such as Agencies, Real Estate, Banks 3- Commercial Use such as Markets, Supermarkets, Stores etc... 4- I use medical services, such as Hospitals, Clinics, Ambulatories etc... 5-Hospitality use, such as Cafeteria, Bars, Restaurants, Discotheques, Casinos etc... 6- Industrial Use: Transformation of raw and semi-finished materials 7- Educational Use, such as Schools, Nurseries, Universities 8- Recreational and Cultural Use such as Shows, Cinemas, Libraries, Museums etc... It is possible to obtain the Works Permit by paying the amount of the guarantee for simultaneous urbanization and building works