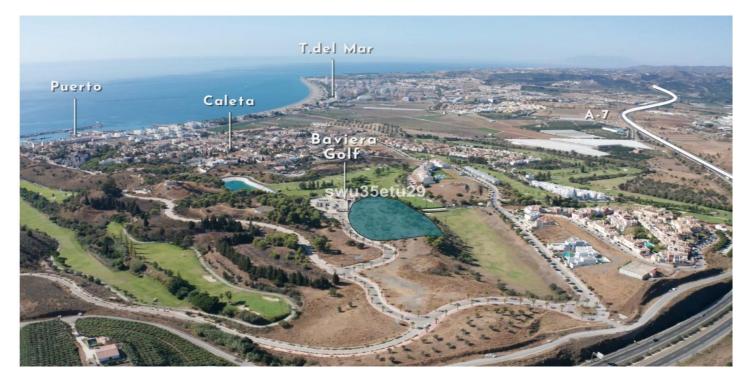

## Costa del Sol East, Vélez-Málaga

Land for sale in Vélez-Málaga Located in Baviera Golf (Vélez-Málaga) it has a buildable area of 21,632m2 and occupies an area of 16,295m2 It is part of a high-level sector, next to the Baviera Golf Course and approximately 900 homes, most of them single-family homes with private gardens. Located 500 meters from Caleta de Velez, famous for it's Marina and magnificent beaches, among the best on the Costa del Sol and 20 minutes from Malaga with direct access to the highway. ASSESSMENT: It's cadastral value is 8,849,932.93€, after a recent municipal appraisal It's valuation is mortgage appraisal pending receipt is 8,700,000€ The use of the land is for: Hotel use such as Hotel, Motels, Aparthotels etc... In addition, there is confirmation from the City Council to allocate up to 49% of the land to any of the following uses: 1 - Use of Community Accommodation, such as RESIDENCE FOR THE ELDERLY, Children's Residence, Student Residence 2- Use of Offices and Offices, such as Agencies, Real Estate, Banks 3- Commercial Use such as Markets, Supermarkets, Stores etc... 4- I use medical services, such as Hospitals, Clinics, Ambulatories etc... 5-Hospitality use, such as Cafeteria, Bars, Restaurants, Discotheques, Casinos etc... 6- Industrial Use: Transformation of raw and semi-finished materials 7- Educational Use, such as Schools, Nurseries, Universities 8- Recreational and Cultural Use such as Shows, Cinemas, Libraries, Museums etc... It is possible to obtain the Works Permit by paying the amount of the guarantee for simultaneous urbanization and building works