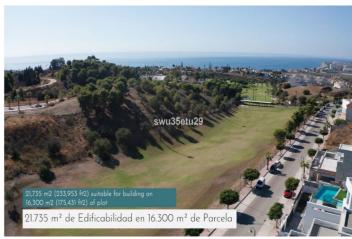

## Costa del Sol East, Vélez-Málaga

Land for sale in Vélez-Málaga Located in Baviera Golf (Vélez-Málaga) it has a buildable area of 21,632m2 and occupies an area of 16,295m2 It is part of a high-level sector, next to the Baviera Golf Course and approximately 900 homes, most of them single-family homes with private gardens. Located 500 meters from Caleta de Velez, famous for it's Marina and magnificent beaches, among the best on the Costa del Sol and 20 minutes from Malaga with direct access to the highway. ASSESSMENT: It's cadastral value is 8,849,932.93€, after a recent municipal appraisal It's valuation is mortgage appraisal pending receipt is 8,700,000€ The use of the land is for: Hotel use such as Hotel, Motels, Aparthotels etc... In addition, there is confirmation from the City Council to allocate up to 49% of the land to any of the following uses: 1 - Use of Community Accommodation, such as RESIDENCE FOR THE ELDERLY, Children's Residence, Student Residence 2- Use of Offices and Offices, such as Agencies, Real Estate, Banks 3- Commercial Use such as Markets, Supermarkets, Stores etc... 4- I use medical services, such as Hospitals, Clinics, Ambulatories etc... 5-Hospitality use, such as Cafeteria, Bars, Restaurants, Discotheques, Casinos etc... 6- Industrial Use: Transformation of raw and semi-finished materials 7- Educational Use, such as Schools, Nurseries, Universities 8- Recreational and Cultural Use such as Shows, Cinemas, Libraries, Museums etc... It is possible to obtain the Works Permit by paying the amount of the guarantee for simultaneous urbanization and building works