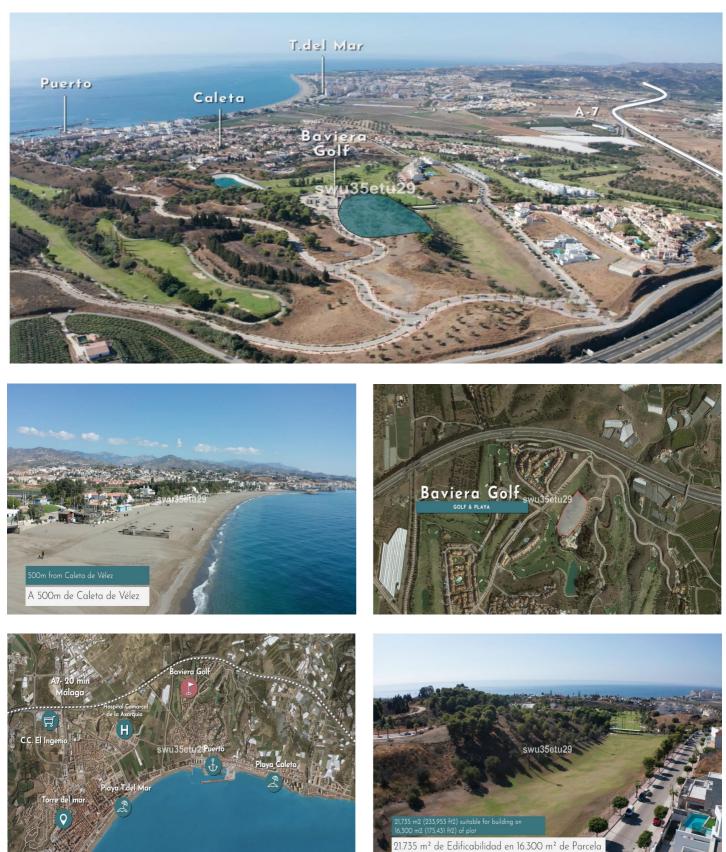

## Costa del Sol East, Vélez-Málaga

Land for sale in Vélez-Málaga Located in Baviera Golf (Vélez-Málaga) it has a buildable area of 21,632m2 and occupies an area of 16,295m2 It is part of a high-level sector, next to the Baviera Golf Course and approximately 900 homes, most of them single-family homes with private gardens. Located 500 meters from Caleta de Velez, famous for it's Marina and magnificent beaches, among the best on the Costa del Sol and 20 minutes from Malaga with direct access to the highway. ASSESSMENT: It's cadastral value is 8,849,932.93€, after a recent municipal appraisal It's valuation is mortgage appraisal pending receipt is 8,700,000€ The use of the land is for: Hotel use such as Hotel, Motels, Aparthotels etc... In addition, there is confirmation from the City Council to allocate up to 49% of the land to any of the following uses: 1 - Use of Community Accommodation, such as RESIDENCE FOR THE ELDERLY, Children's Residence, Student Residence 2- Use of Offices and Offices, such as Agencies, Real Estate, Banks 3- Commercial Use such as Markets, Supermarkets, Stores etc... 4- I use medical services, such as Hospitals, Clinics, Ambulatories etc... 5-Hospitality use, such as Cafeteria, Bars, Restaurants, Discotheques, Casinos etc... 6- Industrial Use: Transformation of raw and semi-finished materials 7- Educational Use, such as Schools, Nurseries, Universities 8- Recreational and Cultural Use such as Shows, Cinemas, Libraries, Museums etc... It is possible to obtain the Works Permit by paying the amount of the guarantee for simultaneous urbanization and building works