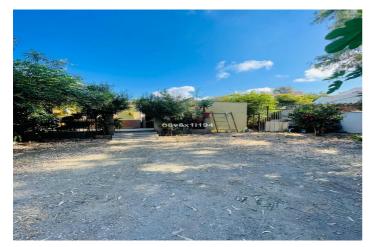

## Costa del Sol, Mijas Costa

With a total area of 2,100 square meters, this rectangular land offers an excellent opportunity to build the house of your dreams or develop a residential project.

One of the outstanding features of this land is the presence of a house to renovate, which offers the possibility of taking advantage of the existing structure and transforming it into a personalized home.

Additionally, the land has space at both the front and rear, offering flexibility and possibilities to expand the property, create gardens or install additional amenities.

The location of this land is privileged, as it is located in Mijas Costa, an area known for its natural beauty and peaceful atmosphere.