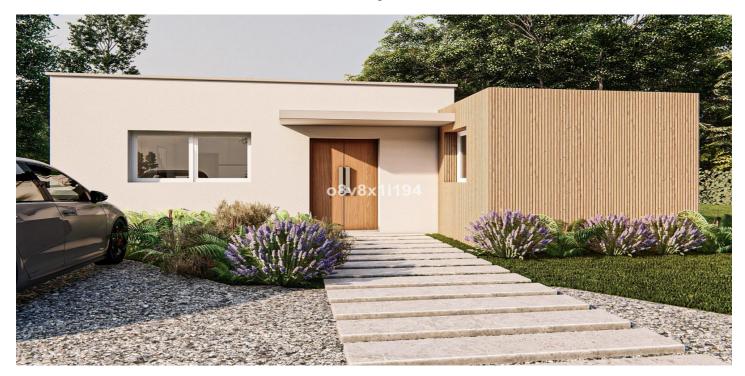

## Costa del Sol, Mijas Costa

With a total area of 2,100 square meters, this rectangular land offers an excellent opportunity to build the house of your dreams or develop a residential project.

One of the outstanding features of this land is the presence of a house to renovate, which offers the possibility of taking advantage of the existing structure and transforming it into a personalized home.

Don't miss the opportunity to acquire this land with great potential. Its size, location and the possibilities it offers make it an attractive option both for those looking to build their ideal home and for investors looking for opportunities in the real estate market.