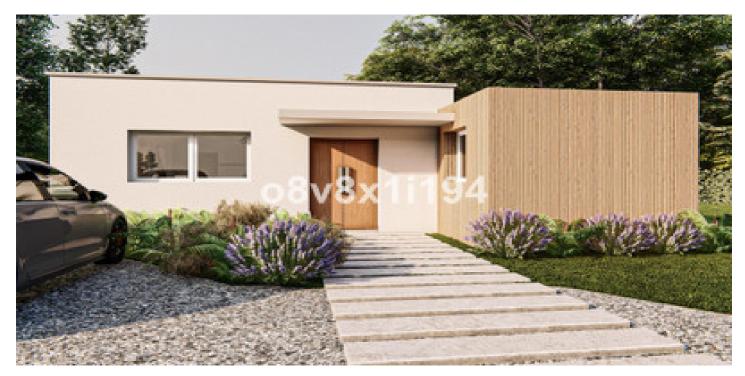

## Costa del Sol, Mijas Costa

With a total area of 2,100 square meters, this rectangular land offers an excellent opportunity to build the house of your dreams or develop a residential project. One of the outstanding features of this land is the presence of a house to renovate, which offers the possibility of taking advantage of the existing structure and transforming it into a personalized home. Additionally, the land has space at both the front and rear, offering flexibility and possibilities to expand the property, create gardens or install additional amenities. The location of this land is privileged, as it is located in Mijas Costa, an area known for its natural beauty and peaceful atmosphere. Within walking distance, you can access beaches, restaurants, shops and essential services. In addition, Mijas Costa has an excellent connection with the main transport routes, which makes it easy to travel to other areas of interest. Don't miss the opportunity to acquire this land with great potential. Its size, location and the possibilities it offers make it an attractive option both for those looking to build their ideal home and for investors looking for opportunities in the real estate market. For more information and conditions of sale, do not hesitate to contact us. Come discover the potential of this land in Mijas Costa! This property is marketed through the Multivexclusiva system, which implies that any management carried out in relation to its purchase and sale must be carried out through our agency. For this reason, we ask you to contact us directly without directly bothering the owners or occupants of the property.