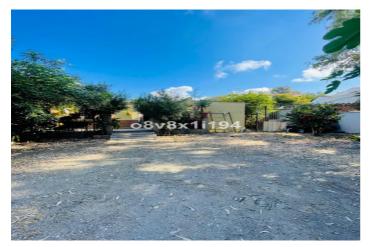

## Costa del Sol, Mijas Costa

With a total area of 2,100 square meters, this rectangular land offers an excellent opportunity to build the house of your dreams or develop a residential project. One of the outstanding features of this land is the presence of a house to renovate, which offers the possibility of taking advantage of the existing structure and transforming it into a personalized home. Additionally, the land has space at both the front and rear, offering flexibility and possibilities to expand the property, create gardens or install additional amenities. The location of this land is privileged, as it is located in Mijas Costa, an area known for its natural beauty and peaceful atmosphere. Within walking distance, you can access beaches, restaurants, shops and essential services. In addition, Mijas Costa has an excellent connection with the main transport routes, which makes it easy to travel to other areas of interest. Don't miss the opportunity to acquire this land with great potential. Its size, location and the possibilities it offers make it an attractive option both for those looking to build their ideal home and for investors looking for opportunities in the real estate market. For more information and conditions of sale, do not hesitate to contact us. Come discover the potential of this land in Mijas Costa! This property is marketed through the Multivexclusiva system, which implies that any management carried out in relation to its purchase and sale must be carried out through our agency. For this reason, we ask you to contact us directly without directly bothering the owners or occupants of the property.